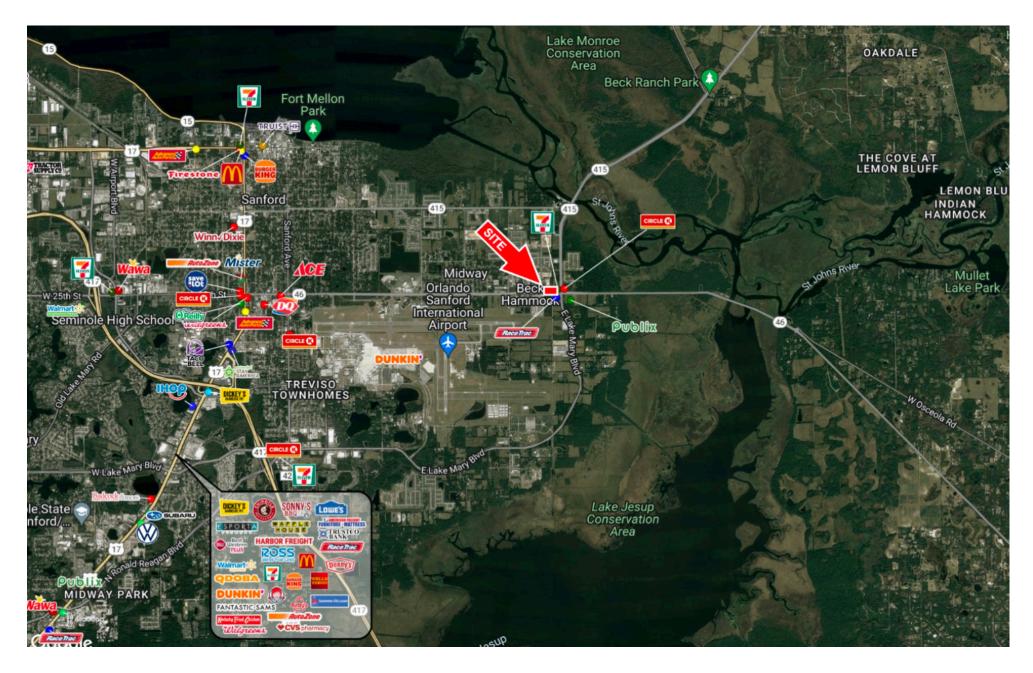

### PROPERTY HIGHLIGHTS

- Retail pad available adjacent to new construction coffee restaurant in thriving market of Sanford, FL.
- Located across from new Publix and Wawa development (under construction).
- Thousands of new single-family units planned and under construction within 2 miles.
- Ideal uses include QSR, retail, medical.