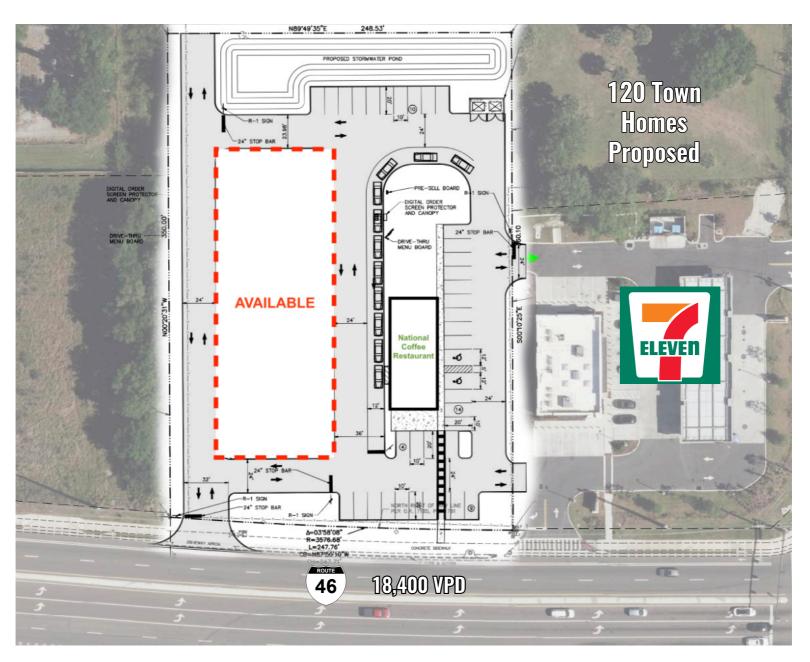

### PROPERTY HIGHLIGHTS

- Retail pad available adjacent to new construction coffee restaurant in thriving market of Sanford, FL.
- Located across from new Publix and Wawa development (under construction).
- Thousands of new single-family units planned and under construction within 2 miles.
- Ideal uses include QSR, retail, medical.