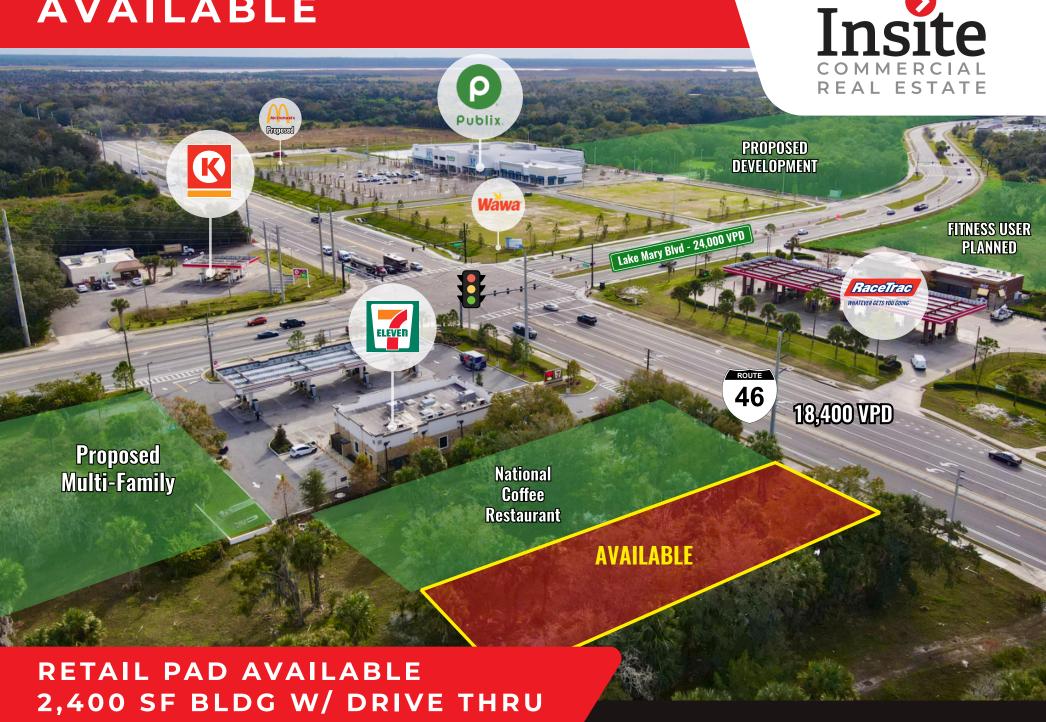

### PROPERTY HIGHLIGHTS

- Retail pad available adjacent to new construction coffee restaurant in thriving market of Sanford, FL.
- Located across from new Publix and Wawa development (under construction).
- Thousands of new single-family units planned and under construction within 2 miles.
- Ideal uses include QSR, retail, medical.