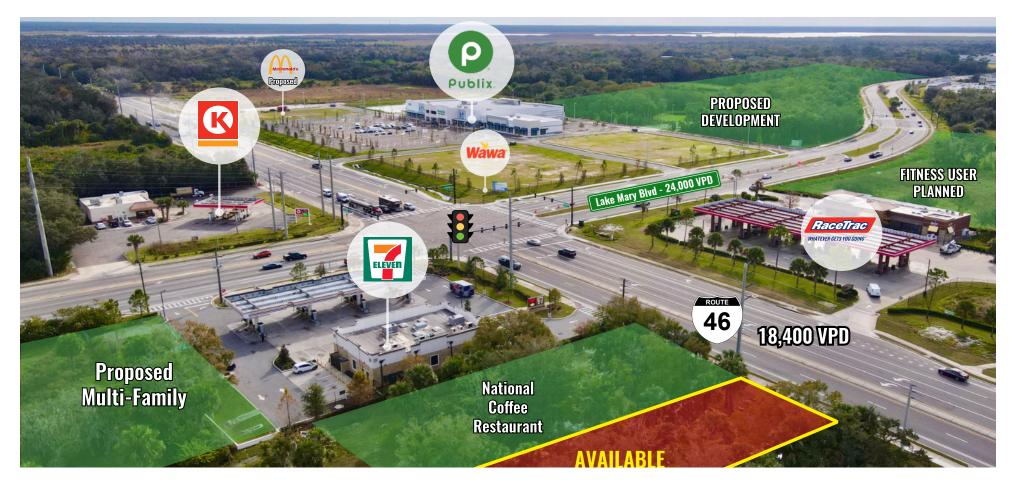

### PROPERTY HIGHLIGHTS

- Retail pad available adjacent to new construction coffee restaurant in thriving market of Sanford, FL.
- Located across from new Publix and Wawa development (under construction).
- Thousands of new single-family units planned and under construction within 2 miles.
- Ideal uses include QSR, retail, medical.