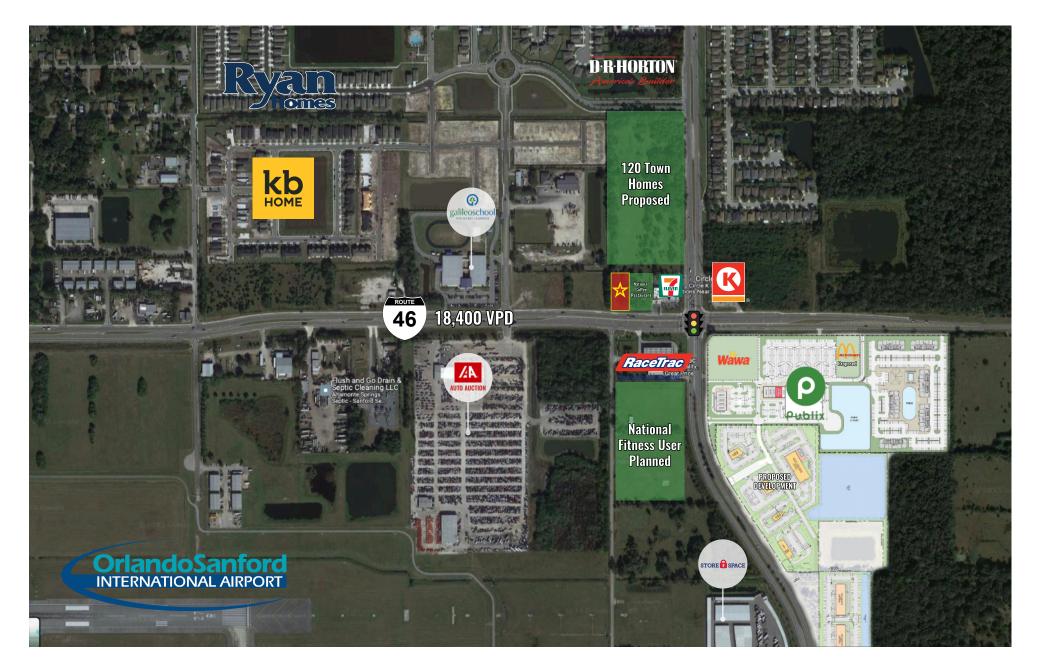

### PROPERTY HIGHLIGHTS

- Retail pad available adjacent to new construction coffee restaurant in thriving market of Sanford, FL.
- Located across from new Publix and Wawa development (under construction).
- Thousands of new single-family units planned and under construction within 2 miles.
- Ideal uses include QSR, retail, medical.