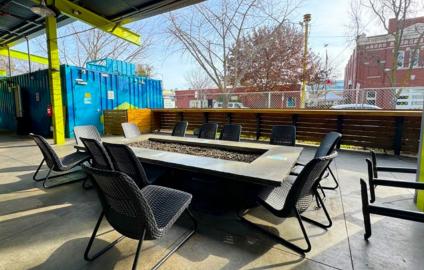

## Brew Pub with Kitchen

- Located on the hard corner of LStreet (8,100 ADT) and 19th Street (7,031 ADT) in the heart of Midtown Sacramento
- Open canopy area with fire pit, fans, and a large bar
- Fully equipped kitchen with hood