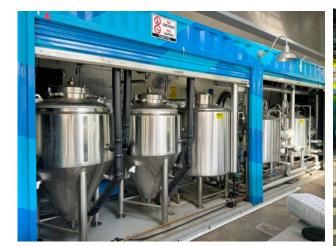

## Brew Pub with Kitchen

- Located on the hard corner of LStreet (8,100 ADT) and 19th Street (7,031 ADT) in the heart of Midtown Sacramento
- Open canopy area with fire pit, fans, and a large bar
- Fully equipped kitchen with hood

- Stainless steel brewing equipment
- Master lease expires 5/31/2027