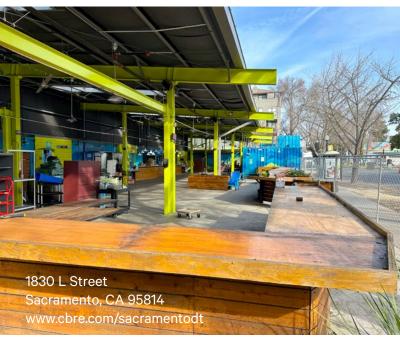

## Midtown Brew Pub

±9,600 SF Located on the corner of 19th & L Streets

## Brew Pub with Kitchen

- Located on the hard corner of LStreet (8,100 ADT) and 19th Street (7,031 ADT) in the heart of Midtown Sacramento
- Open canopy area with fire pit, fans, and a large bar
- Fully equipped kitchen with hood

- Stainless steel brewing equipment
- Master lease expires 5/31/2027