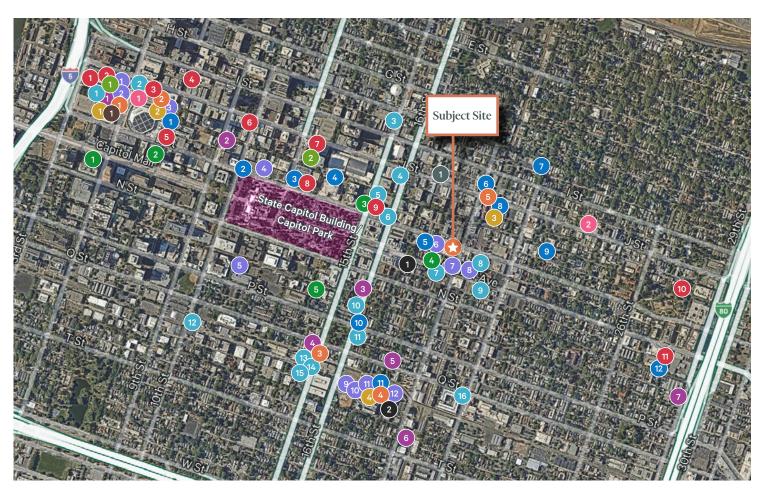

#### Restaurant - QSR/Fast Food

- 1 Jimboy's Tacos
- 2 Taco Bell
- 3 Ike's Love & Sandwiches
- Fire Wings
- The Sandwich Spot
- 6 Mountain Mike's Pizza
- Jimboy's Tacos

#### **Restaurant - Fast Casual**

- Panda Express
- Burger Lounge
- 3 Chipotle Mexican Grill
- or empotic inexical office
- 4 La Bou Bakery and Cafe
- 5 La Bou Bakery and Cafe
- 6 Crepeville
- 7 Chipotle Mexican Grill
- 8 Jack's Urban Eats
- Ourry Up Now
- Mendocino Farms
- Shake Shack
- Panda Express

#### **Restaurant - Juice Bars**

- Pressed Juicery
- 2 Jamba Juice
- O Nékter Juice Bar
- Pressed Juicery

#### **Restaurant - Casual**

- Yard House
- 2 Punch Bowl Social
- The Melting Pot Restaurant
- 4 Mikuni
- 6 Capitol Garage
- 6 Public House
- Paesanos
- 8 Jet's Midtown
- Alaro Craft Brewery
- University of Beer
- Magpie Cafe
- 12 Fox & Goose Public House
- 13 Cafe Bernardo
- Iron Horse Tavern
- 15 Mas Taco Bar
- Journey to the Dumpling

#### Restaurant - Fine Dining

- 1 IL Fornaio
- Morton's The Steakhouse
- 3 Cafeteria 15L
- Zocalo
- 5 TableVine

#### Restaurant - Coffee/Tea

- Starbucks
- 2 Starbucks
- 3 Starbucks
- 4 Starbucks
- 6 Old Soul Coffee
- 6 Starbucks
- Old Soul Coffee
- 8 Peet's Coffee and Tea
- Temple Coffee
- Starbucks
- Philz Coffee
- 12 Starbucks

#### Restaurant - Bakery/Desserts

- Insomnia Cookies
- 2 Haagen Dazs
- Open Pinkberry
- Salt & Straw
- 6 Noah's New York Bagels

#### Hotels

- 1 Holiday Inn
- 2 Curio Collection by Hilton
- 3 Kimpton Hotels & Restaurants
- 4 AC Hotels by Marriott
- 6 Hyatt Centric
- 6 Autograph Collection Hotels
- Sheraton Hotels & Resorts
- 8 Hyatt Regency
- 9 Residence Inn by Marriott
- Myatt House
- Tapestry Collection by Hilton

#### Theatres

- 1 Century Theatres
- 2 IMAX

#### Clothing - Family/Unisex

- 1 Urban Outfitters
- 2 Fleet Feet Sports

#### Department Store

Macy's

#### Grocery

- 1 Grocery Outlet
- 2 Safeway

#### Mass Merchant

Target

#### **Reference Points**

🟡 Subject Site