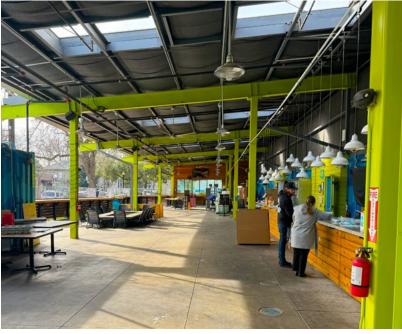

## Midtown Brew Pub

±9,600 SF Located on the corner of 19th & L Streets

## Brew Pub with Kitchen

- Located on the hard corner of LStreet (8,100 ADT) and 19th Street (7,031 ADT) in the heart of Midtown Sacramento
- Open canopy area with fire pit, fans, and a large bar
- Fully equipped kitchen with hood

- Stainless steel brewing equipment
- Master lease expires 5/31/2027