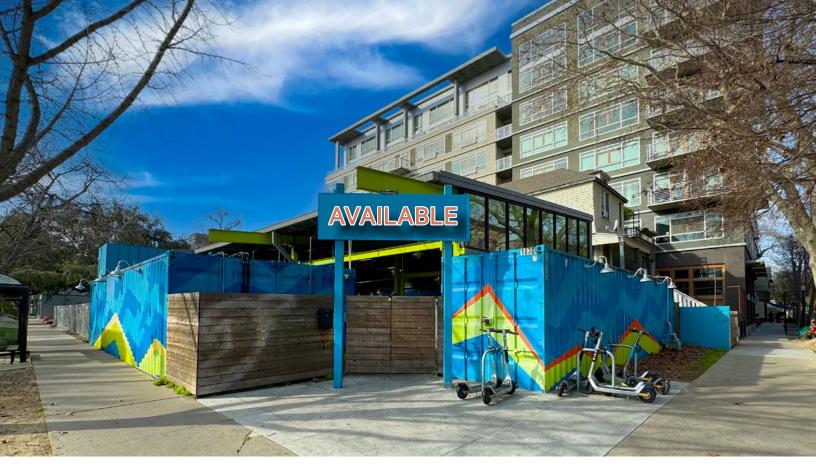

## Midtown Brew Pub

±9,600 SF Located on the corner of 19th & L Streets

## Brew Pub with Kitchen

- Located on the hard corner of LStreet (8,100 ADT) and 19th Street (7,031 ADT) in the heart of Midtown Sacramento
- Open canopy area with fire pit, fans, and a large bar
- Fully equipped kitchen with hood

## For Subease