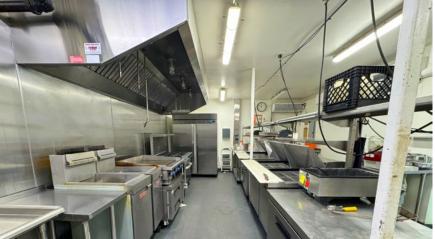

## Brew Pub with Kitchen

- Located on the hard corner of LStreet (8,100 ADT) and 19th Street (7,031 ADT) in the heart of Midtown Sacramento
- Open canopy area with fire pit, fans, and a large bar
- Fully equipped kitchen with hood