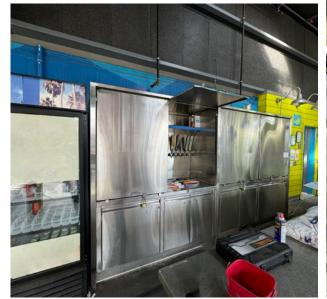

## Brew Pub with Kitchen

- Located on the hard corner of LStreet (8,100 ADT) and 19th Street (7,031 ADT) in the heart of Midtown Sacramento
- Open canopy area with fire pit, fans, and a large bar
- Fully equipped kitchen with hood