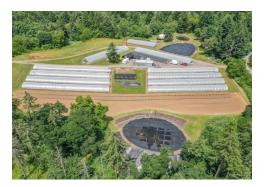

## TURN KEY 40+ YEAR RUNNING TOMATO FARM BUSINESS ON 27 ACRES WITH WELL MAINTAINED HOME

Don't miss this opportunity to purchase 27 acres in Yamhill County, at the base of the Chehalem Mountain Range, with 40+ years of experience growing high quality tomato produce in the Willamette Valley. This includes a well maintained home in great condition making it easily financeable. Owner has decades of experience & knowledge, great reputation in the agricultural & produce community. Lots of options & expansion opportunities with this property enjoying serene & secluded setting with mountain views. Home has central propane heating, newer plumbing & electrical, large deck, hot tub, main level laundry, pellet stove

- · 3,152 SF., 3 Beds, 1 Bath
- · High Quality, Sustainably Grown Tomatoes
- · Seller is Open to Mentorship Period
- · 27 Acres in Yamhill Wine Country
- · Great Opportunity for Owner User & Live/Work
- · Greenhouses, Equipment, Licensing & Yurt