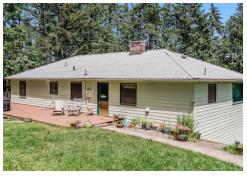

## TURN KEY 40+ YEAR RUNNING TOMATO FARM BUSINESS ON 27 ACRES WITH WELL MAINTAINED HOME

Don't miss this opportunity to purchase 27 acres in Yamhill County, at the base of the Chehalem Mountain Range, with 40+ years of experience growing high quality tomato produce in the Willamette Valley. This includes a well maintained home in great condition making it easily financeable. Owner has decades of experience & knowledge, great reputation in the agricultural & produce community. Lots of options & expansion opportunities with this property enjoying serene & secluded setting with mountain views. Home has central propane heating, newer plumbing & electrical, large deck, hot tub, main level laundry, pellet stove

- · 3,152 SF., 3 Beds, 1 Bath
- · High Quality, Sustainably Grown Tomatoes
- · Seller is Open to Mentorship Period
- · 27 Acres in Yamhill Wine Country
- · Great Opportunity for Owner User & Live/Work
- · Greenhouses, Equipment, Licensing & Yurt