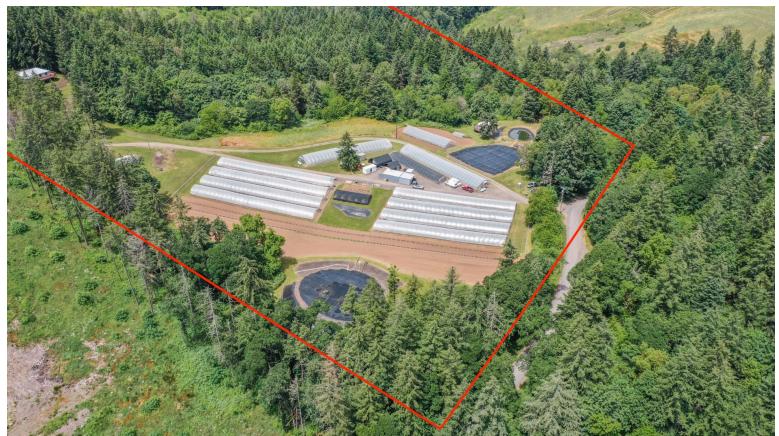

## TURN KEY 40+ YEAR RUNNING TOMATO FARM BUSINESS ON 27 ACRES WITH WELL MAINTAINED HOME

Don't miss this opportunity to purchase 27 acres in Yamhill County, at the base of the Chehalem Mountain Range, with 40+ years of experience growing high quality tomato produce in the Willamette Valley. This includes a well maintained home in great condition making it easily financeable. Owner has decades of experience & knowledge, great reputation in the agricultural & produce community. Lots of options & expansion opportunities with this property enjoying serene & secluded setting with mountain views. Home has central propane heating, newer plumbing & electrical, large deck, hot tub, main level laundry, pellet stove

- · 3,152 SF., 3 Beds, 1 Bath
- · High Quality, Sustainably Grown Tomatoes
- · Seller is Open to Mentorship Period
- · 27 Acres in Yamhill Wine Country
- · Great Opportunity for Owner User & Live/Work
- · Greenhouses, Equipment, Licensing & Yurt