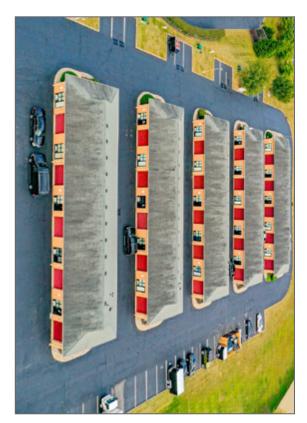

## SUITE SIZES FOR LEASE FROM: 144 up to 288 sf (+/-)

#### **FEATURES**

- · Short-term leases available
- Incubator space available
- Safe, secure and well lit units located within the Hillsborough Business Center
- Larger units available within the Hillsborough Business Center for growth
- 24 Hour access
- · Individual metered units
- · High-speed internet access available
- Ample parking
- · On-site fitness center