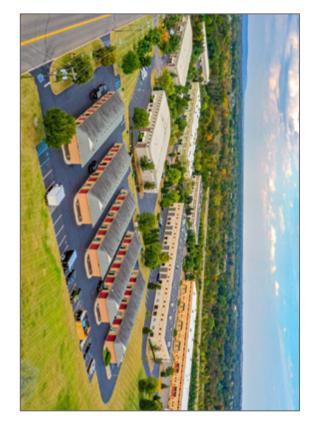

120 Stryker Lane | Hillsborough | Somerset County | New Jersey

# DO YOU NEED MORE SPACE? ARE YOU LOOKING FOR A BETTER LOCATION? ARE YOU STARTING A NEW BUSINESS?

Hillsborough Mini Office / Warehouse may be the perfect place for you! Lease an economical, professional business office to meet with clients!

It is the perfect location for small businesses including Contractors, Computer / IT Specialists, Distributors, Mail Order, Start-ups, etc.

| DEMOGRAPHICS             |           |           |           |
|--------------------------|-----------|-----------|-----------|
| Radius                   | 3 Miles   | 5 Miles   | 7 Miles   |
| Population               | 35,042    | 83,855    | 170,994   |
| Households               | 12,824    | 30,035    | 62,971    |
| Average Household Income | \$127,040 | \$130,613 | \$129,247 |

#### **FEATURES**

- · Short-term leases available
- Incubator space available
- Safe, secure and well lit units located within the Hillsborough Business Center
- Larger units available within the Hillsborough Business Center for growth
- 24 Hour access
- · Individual metered units
- · High-speed internet access available
- Ample parking
- · On-site fitness center