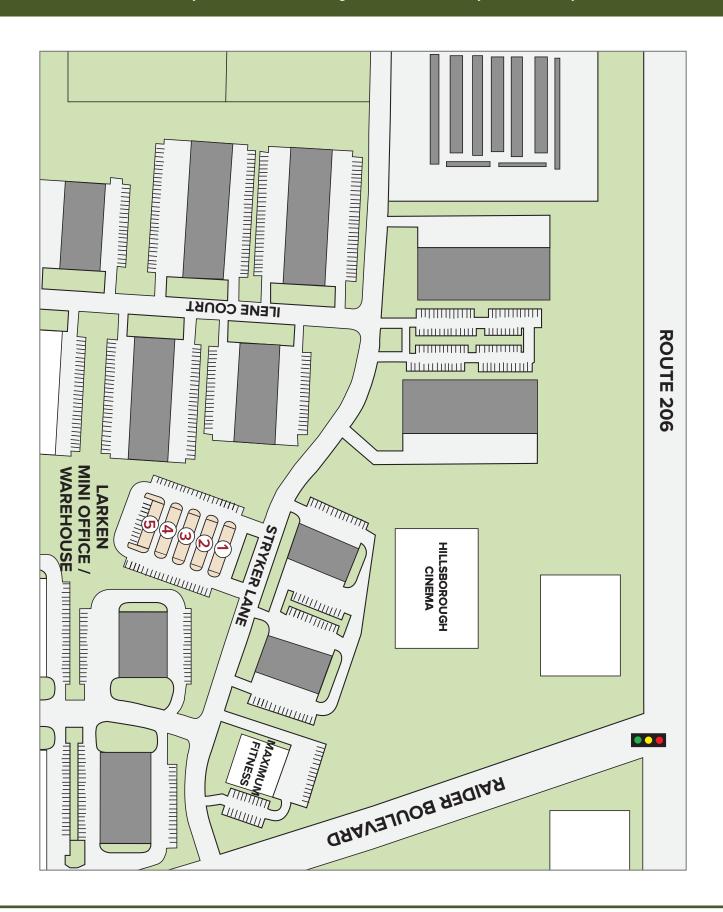

| 5 Miles   | 7 Miles   |
| Population               | 35,042    | 83,855    | 170,994   |
| Households               | 12,824    | 30,035    | 62,971    |
| Average Household Income | \$127,040 | \$130,613 | \$129,247 |

11/21

## SUITE SIZES FOR LEASE FROM: 144 up to 288 sf (+/-)

#### **FEATURES**

- · Short-term leases available
- Incubator space available
- Safe, secure and well lit units located within the Hillsborough Business Center
- Larger units available within the Hillsborough Business Center for growth
- 24 Hour access
- · Individual metered units
- · High-speed internet access available
- Ample parking
- · On-site fitness center



(908) 874-8686 | LarkenAssociates.com

Immediate Occupancy | Brokers Protected



120 Stryker Lane | Hillsborough | Somerset County | New Jersey



120 Stryker Lane | Hillsborough | Somerset County | New Jersey



120 Stryker Lane | Hillsborough | Somerset County | New Jersey