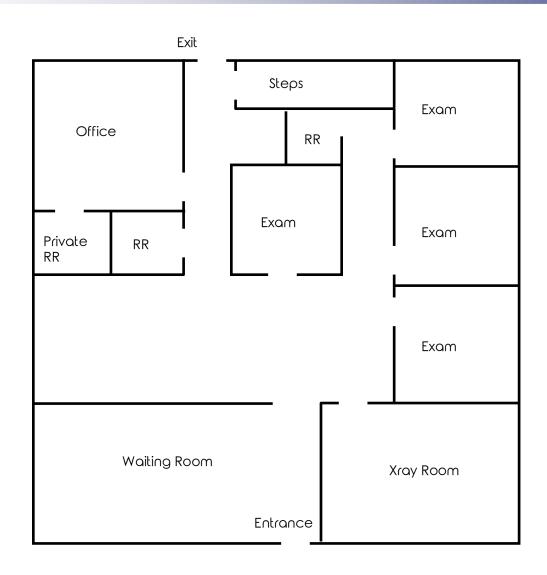

### **HIGHLIGHTS**

- 1,600 SF First floor medical office with 3 first floor restrooms
- Full, finished basement with an additional restroom
- Plenty of natural light
- Professional setting in Southbridge Executive Park
- Ample parking

| SITE INFORMATION  |                                      |  |
|-------------------|--------------------------------------|--|
| LOCATION          | Boardman Township<br>Mahoning County |  |
| PROPERTY TYPE     | Office Condo                         |  |
| SIZE              | First Floor: 1,600 SF (40'x40')      |  |
| YEAR BUILT        | 1986                                 |  |
| PARKING           | Ample shared parking                 |  |
| PARCEL            | 29-103-0-131.02-0                    |  |
| REAL ESTATE TAXES | \$3,266/year                         |  |
| PRICE             | \$199,900                            |  |