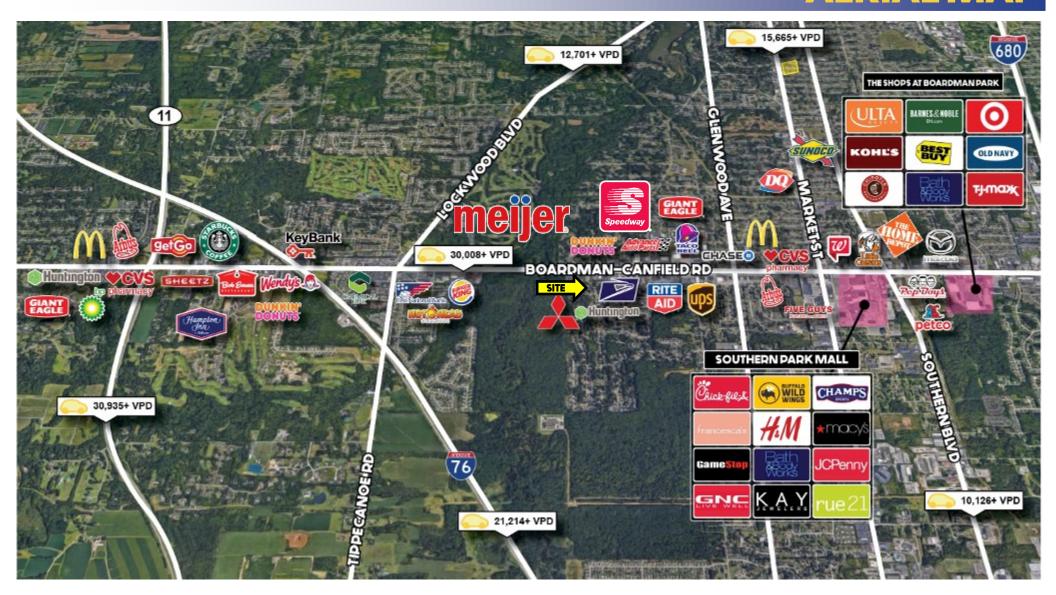

# **AERIAL MAP**

Office: 330.757.4889 | Fax: 330.294.5622 | 3830 Starr Centre Dr, Suite 2, Canfield, OH 44406

### **TRAFFIC**

Boardman Canfield Rd = 34,327 VPD