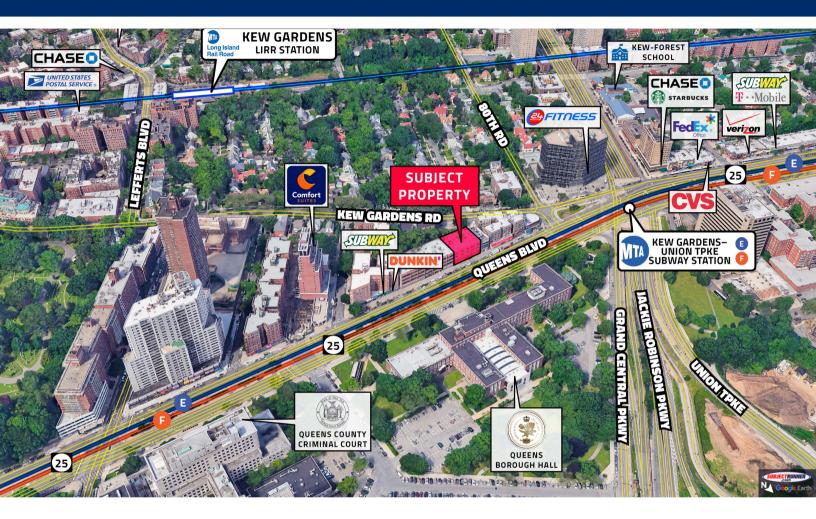

### **Property Overview**

- This property is located on the Queens Blvd (Rte. 25), in the Boro of Queens, City of New York. Queens Blvd. is a direct route into Midtown Manhattan that connects with the Long Island Expressway (I-495), the Grand Central Parkway, The Jackie Robinson Parkway, The Van Wyck Expressway (I-678), and Northern Boulevard (Rte. 25A), all major high traffic thoroughfares.
- This property, located diagonally across from the Queens County Courthouse, is just minutes from Midtown Manhattan via subway (the E & F trains); just 1 block from the Crossroads Office Tower, with 12 floors of 24,000 sf per floor. It is 10 miles from La Guardia and Kennedy airports; minutes from the Whitestone, Throgs Neck and Triboro bridges. There is a large municipal parking facility located adjacent to this property.