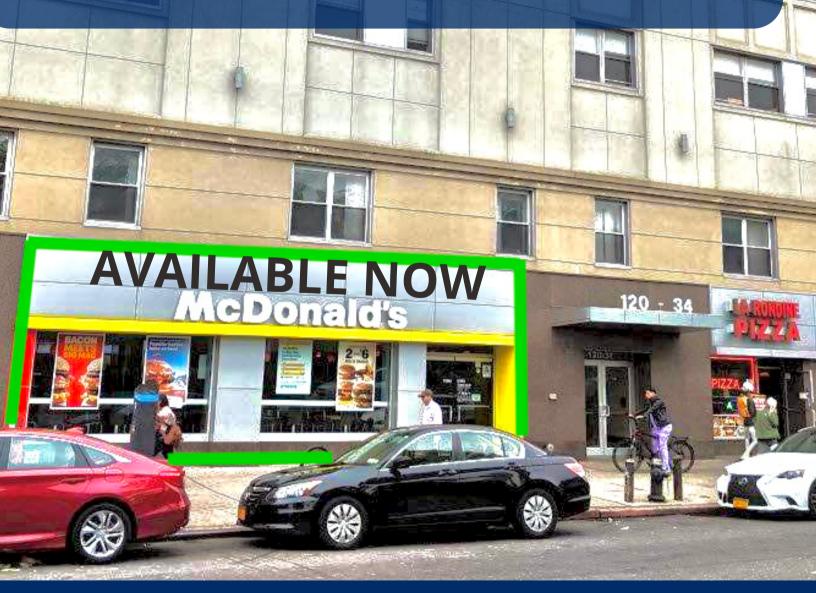

## 120-34 Queens Blvd | Kew Gardens, NY 11415

*Retail Space Available Ground Floor: Approximately 3,201 SF Basement: Approximately 2,080 SF* 

### 120-34 Queens Blvd | Kew Gardens, NY 11415