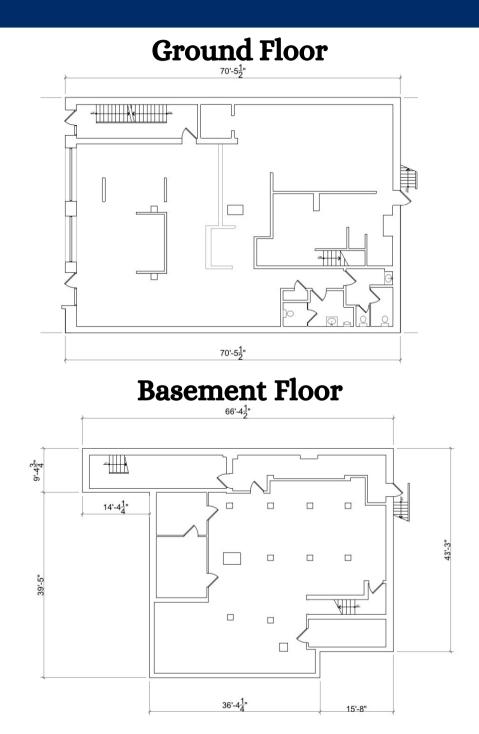

### 120-34 Queens Blvd | Kew Gardens, NY 11415

All areas, conditions and dimensions are approximate. This plan is intended for identification purposes only and is not to be deemed a representation by Landlord as to accuracy of square footage.