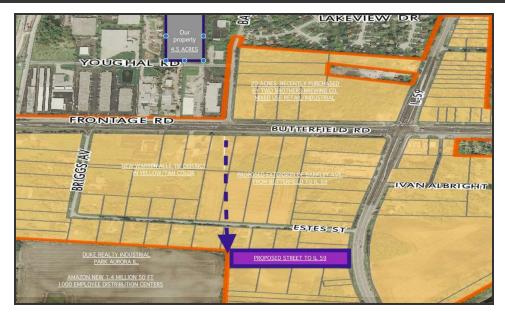

# 4.54 ACRES OF LAND FOR SALE-ZONED M1

Warrenville, IL 60555



SIZE:

4 54 Acres

**ZONING:** 

M1

**ADDRESS:** 

30W155 Calumet Avenue West Warrenville, IL 60555

**SUMMARY:** 

4.54 Acres Zoned M1. Lot dimensions are 300' x 660' with 300' of frontage on Youghal Rd. and Calumet Ave.



**MORKEN & ASSOCIATES** 

3820 Ridge Pointe Drive, Geneva, IL 60134 630.567.7800 | morkenassociates.com

**BRIAN MORKEN** 

630.817.7815

## **Executive Summary**





#### **OFFERING SUMMARY**

 Sale Price:
 \$1,778,040

 Lot Dimensions:
 300' x 660'

 Lot Size:
 4.54 Acres

 Price / Acre:
 \$391,639

 Zoning:
 M1

#### PROPERTY HIGHLIGHTS

\*Two Street Access with Improvements on Both Streets

\*Improved Land

\*Paved Streets

\*Concrete Curbs

\*City Water

\*City Sanitary and Storm Sewers

\*Fire Hydrants

\*Industrial/Office land zoned M1 = Light Manufacturing/Office

\*NO OUTSIDE SEMI TRUCKS OR TRUCK TRAILER PARKING OR STORAGE UNLESS.

CITY OF WARRENVILLE APPROVES WITH SPECIAL USE PERMIT.

\*Property legal record description consist of two side by side lots 150ft x 660ft each. Total 300ft x 660ft. 198,000 sq. ft.

\*Seller is open to property rental or land lease options.



**MORKEN & ASSOCIATES** 

3820 Ridge Pointe Drive, Geneva, IL 60134 63