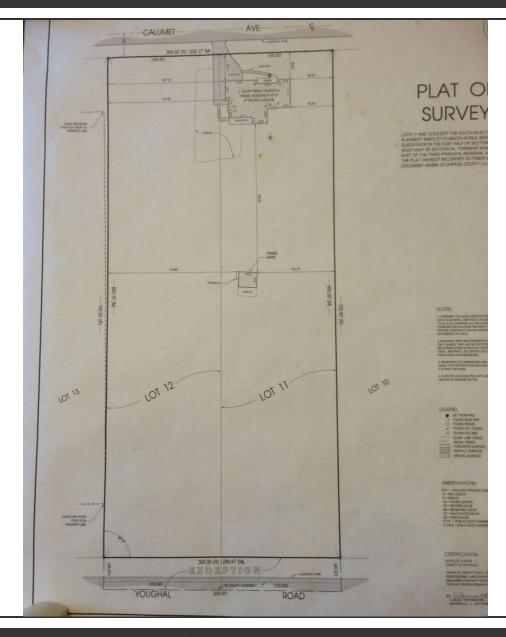

## Survey

**MORKEN & ASSOCIATES** 

3820 Ridge Pointe Drive, Geneva, IL 60134 630.567.7800 | morkenassociates.com **BRIAN MORKEN** 

630.817.7815

\*Industrial/Office land zoned M1 = Light Manufacturing/Office

\*NO OUTSIDE SEMI TRUCKS OR TRUCK TRAILER PARKING OR STORAGE UNLESS.

CITY OF WARRENVILLE APPROVES WITH SPECIAL USE PERMIT.

\*Property legal record description consist of two side by side lots 150ft x 660ft each. Total 300ft x 660ft. 198,000 sq. ft.