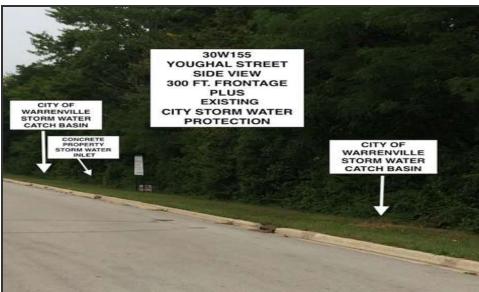

### **Additional Photos**

**SUMMARY:** 

4.54 Acres Zoned M1. Lot dimensions are 300' x 660' with 300' of frontage on Youghal Rd. and Calumet Ave.

**MORKEN & ASSOCIATES** 

3820 Ridge Pointe Drive, Geneva, IL 60134 630.567.7800 | morkenassociates.com

#### PROPERTY HIGHLIGHTS

\*Two Street Access with Improvements on Both Streets

\*Improved Land

\*Paved Streets

\*Concrete Curbs

\*City Water

\*City Sanitary and Storm Sewers

\*Fire Hydrants