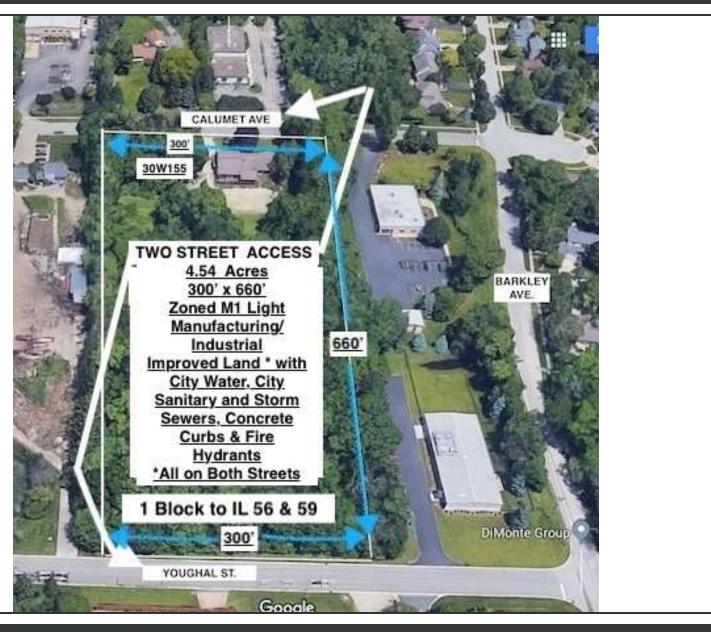

## **Location Map**

MORKEN & ASSOCIATES

**MORKEN & ASSOCIATES** 

3820 Ridge Pointe Drive, Geneva, IL 60134 630.567.7800 | morkenassociates.com

**BRIAN MORKEN** 

630.817.7815

**SUMMARY:** 

4.54 Acres Zoned M1. Lot dimensions are 300' x 660' with 300' of frontage on Youghal Rd. and Calumet Ave.

**MORKEN & ASSOCIATES** 

3820 Ridge Pointe Drive, Geneva, IL 60134 630.567.7800 | morkenassociates.com

#### PROPERTY HIGHLIGHTS

\*Two Street Access with Improvements on Both Streets

\*Improved Land

\*Paved Streets

\*Concrete Curbs

\*City Water

\*City Sanitary and Storm Sewers

\*Fire Hydrants

\*Industrial/Office land zoned M1 = Light Manufacturing/Office

\*NO OUTSIDE SEMI TRUCKS OR TRUCK TRAILER PARKING OR STORAGE UNLESS.

CITY OF WARRENVILLE APPROVES WITH SPECIAL USE PERMIT.

\*Property legal record description consist of two side by side lots 150ft x 660ft each. Total 300ft x 660ft. 198,000 sq. ft.