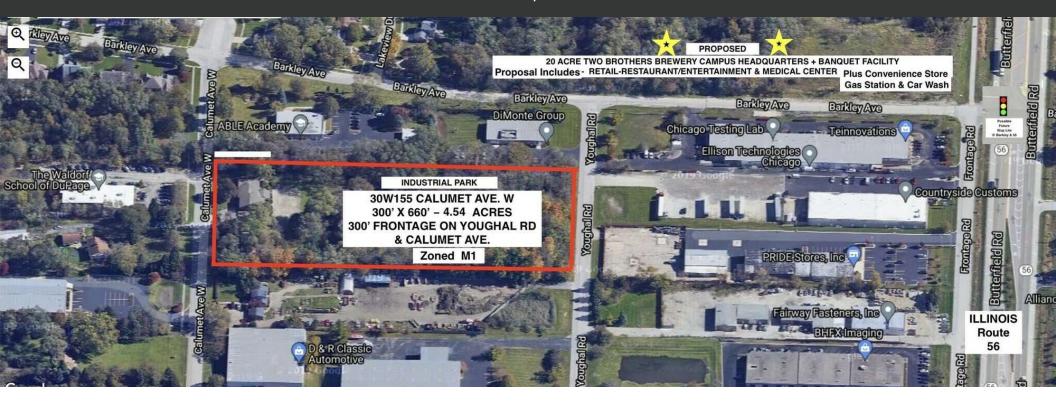

# 4.54 ACRES OF LAND FOR SALE-ZONED M1

Warrenville, IL 60555

SIZE:

4 54 Acres

**ZONING:** 

M1

**ADDRESS:** 

30W155 Calumet Avenue West Warrenville, IL 60555

**SUMMARY:** 

4.54 Acres Zoned M1. Lot dimensions are 300' x 660' with 300' of frontage on Youghal Rd. and Calumet Ave.

**MORKEN & ASSOCIATES** 

3820 Ridge Pointe Drive, Geneva, IL 60134 630.567.7800 | morkenassociates.com

\*Industrial/Office land zoned M1 = Light Manufacturing/Office

\*NO OUTSIDE SEMI TRUCKS OR TRUCK TRAILER PARKING OR STORAGE UNLESS.

CITY OF WARRENVILLE APPROVES WITH SPECIAL USE PERMIT.

\*Property legal record description consist of two side by side lots 150ft x 660ft each. Total 300ft x 660ft. 198,000 sq. ft.