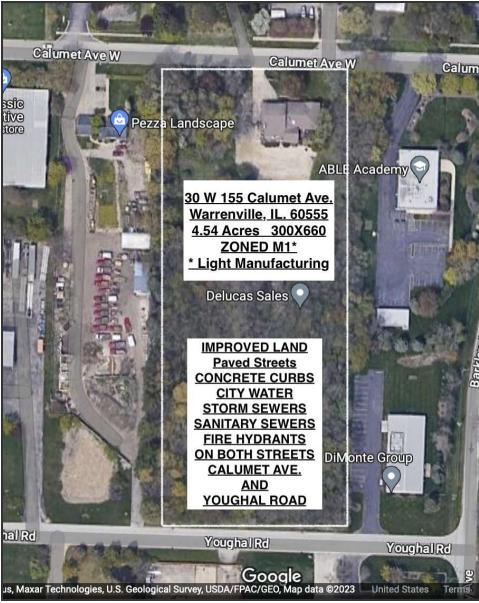

**SUMMARY:** 

4.54 Acres Zoned M1. Lot dimensions are 300' x 660' with 300' of frontage on Youghal Rd. and Calumet Ave.

**MORKEN & ASSOCIATES** 

3820 Ridge Pointe Drive, Geneva, IL 60134 630.567.7800 | morkenassociates.com

#### **OFFERING SUMMARY**

 Sale Price:
 \$1,778,040

 Lot Dimensions:
 300' x 660'

 Lot Size:
 4.54 Acres

 Price / Acre:
 \$391,639

 Zoning:
 M1

#### PROPERTY HIGHLIGHTS

\*Two Street Access with Improvements on Both Streets

\*Improved Land

\*Paved Streets

\*Concrete Curbs

\*City Water

\*City Sanitary and Storm Sewers

\*Fire Hydrants

\*Industrial/Office land zoned M1 = Light Manufacturing/Office

\*NO OUTSIDE SEMI TRUCKS OR TRUCK TRAILER PARKING OR STORAGE UNLESS.

CITY OF WARRENVILLE APPROVES WITH SPECIAL USE PERMIT.

\*Property legal record description consist of two side by side lots 150ft x 660ft each. Total 300ft x 660ft. 198,000 sq. ft.