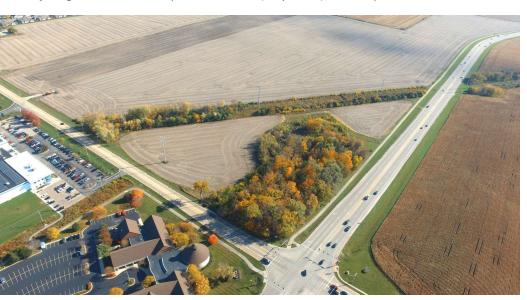

### **PROPERTY OVERVIEW**

Prime 11.88± acre development parcel on the southeast corner of highly trafficked Peace and Bethany roads in rapidly growing Sycamore. Ideal for industrial or commercial development with city utilities to site. Adjacent to both heavy and light manufacturing. Averaging 18,300 vehicles per day on Peace Road. Property is adjacent to Sycamore city limits and currently zoned A-1 in unincorporated DeKalb County. Several acres currently farmed with the remainder being wooded.