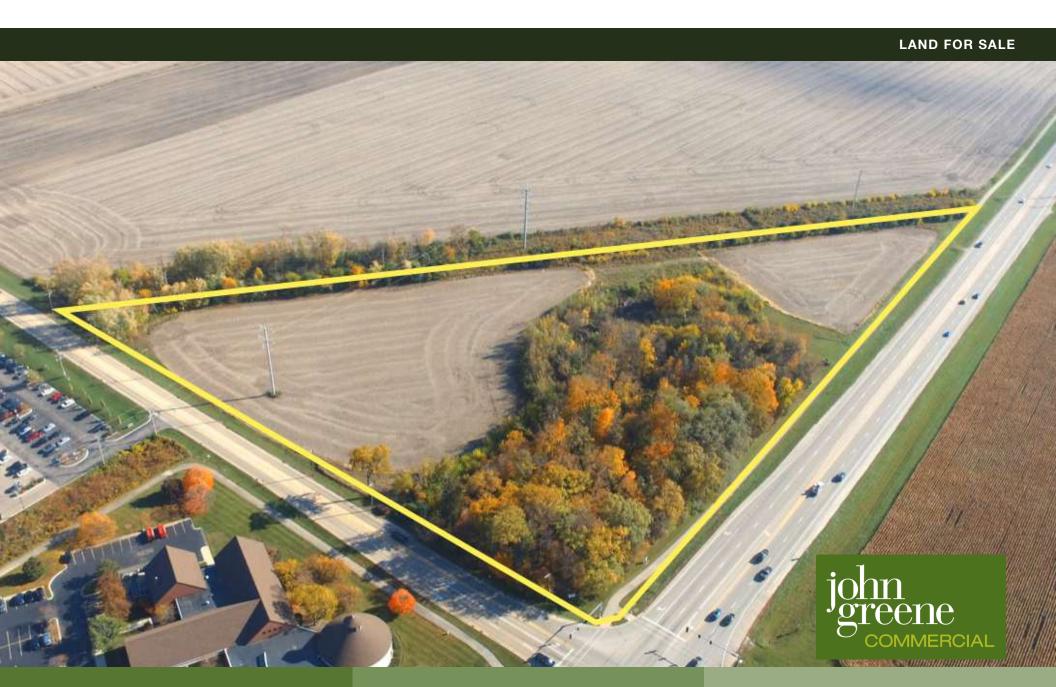

### **PROPERTY OVERVIEW**

Prime 11.88± acre development parcel on the southeast corner of highly trafficked Peace and Bethany roads in rapidly growing Sycamore. Ideal for industrial or commercial development with city utilities to site. Adjacent to both heavy and light manufacturing. Averaging 18,300 vehicles per day on Peace Road. Property is adjacent to Sycamore city limits and currently zoned A-1 in unincorporated DeKalb County. Several acres currently farmed with the remainder being wooded.