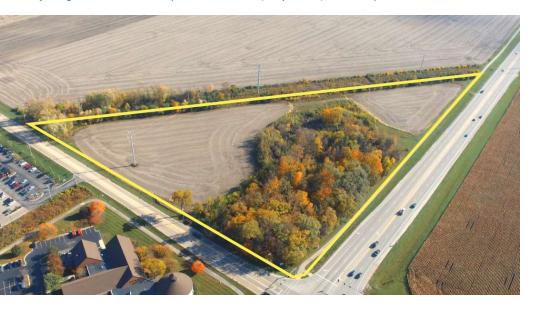

### **PROPERTY OVERVIEW**

Prime 11.88± acre development parcel on the southeast corner of highly trafficked Peace and Bethany roads in rapidly growing Sycamore. Ideal for industrial or commercial development with city utilities to site. Adjacent to both heavy and light manufacturing. Averaging 18,300 vehicles per day on Peace Road. Property is adjacent to Sycamore city limits and currently zoned A-1 in unincorporated DeKalb County. Several acres currently farmed with the remainder being wooded.