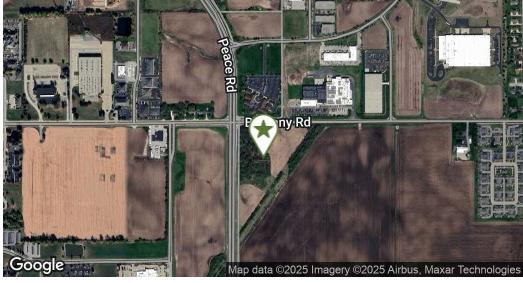

### **PROPERTY OVERVIEW**

Prime 11.88± acre development parcel on the southeast corner of highly trafficked Peace and Bethany roads in rapidly growing Sycamore. Ideal for industrial or commercial development with city utilities to site. Adjacent to both heavy and light manufacturing. Averaging 18,300 vehicles per day on Peace Road. Property is adjacent to Sycamore city limits and currently zoned A-1 in unincorporated DeKalb County. Several acres currently farmed with the remainder being wooded.