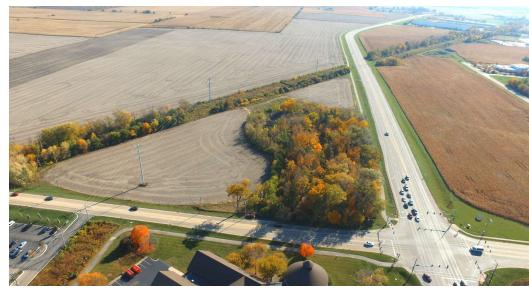

### **PROPERTY OVERVIEW**

Prime 11.88± acre development parcel on the southeast corner of highly trafficked Peace and Bethany roads in rapidly growing Sycamore. Ideal for industrial or commercial development with city utilities to site. Adjacent to both heavy and light manufacturing. Averaging 18,300 vehicles per day on Peace Road. Property is adjacent to Sycamore city limits and currently zoned A-1 in unincorporated DeKalb County. Several acres currently farmed with the remainder being wooded.