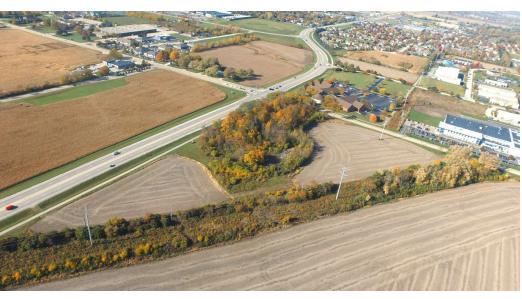

### **PROPERTY OVERVIEW**

Prime 11.88± acre development parcel on the southeast corner of highly trafficked Peace and Bethany roads in rapidly growing Sycamore. Ideal for industrial or commercial development with city utilities to site. Adjacent to both heavy and light manufacturing. Averaging 18,300 vehicles per day on Peace Road. Property is adjacent to Sycamore city limits and currently zoned A-1 in unincorporated DeKalb County. Several acres currently farmed with the remainder being wooded.