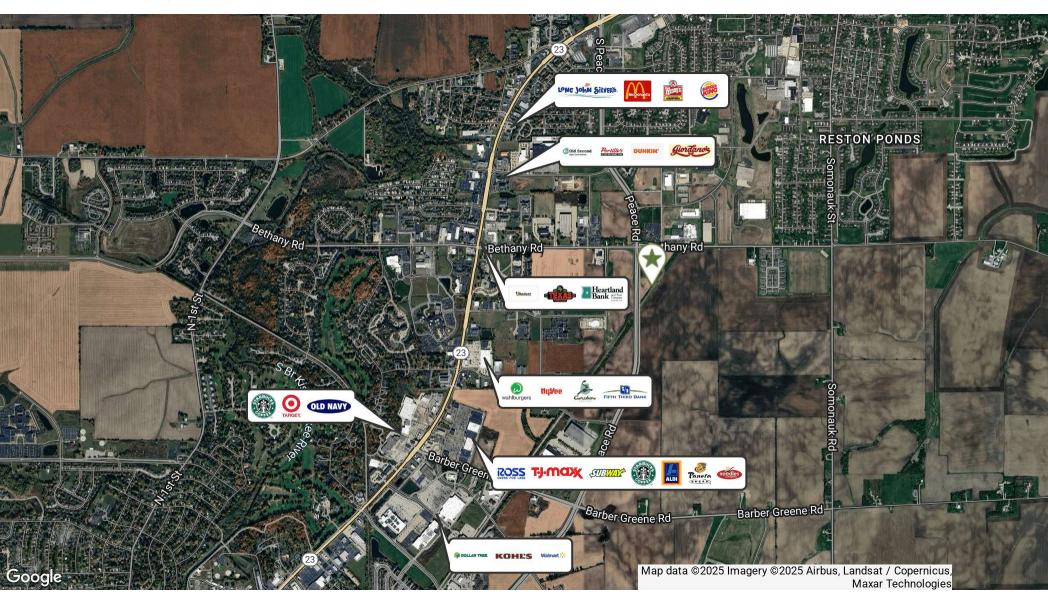

### **PROPERTY OVERVIEW**

Prime 11.88± acre development parcel on the southeast corner of highly trafficked Peace and Bethany roads in rapidly growing Sycamore. Ideal for industrial or commercial development with city utilities to site. Adjacent to both heavy and light manufacturing. Averaging 18,300 vehicles per day on Peace Road. Property is adjacent to Sycamore city limits and currently zoned A-1 in unincorporated DeKalb County. Several acres currently farmed with the remainder being wooded.