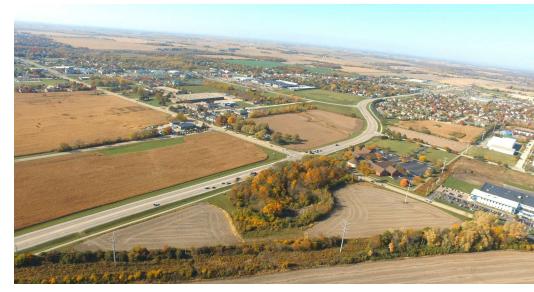

### **PROPERTY OVERVIEW**

Prime 11.88± acre development parcel on the southeast corner of highly trafficked Peace and Bethany roads in rapidly growing Sycamore. Ideal for industrial or commercial development with city utilities to site. Adjacent to both heavy and light manufacturing. Averaging 18,300 vehicles per day on Peace Road. Property is adjacent to Sycamore city limits and currently zoned A-1 in unincorporated DeKalb County. Several acres currently farmed with the remainder being wooded.