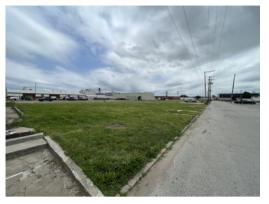

Fenced Yard ~ 180' x 127'

2019 Environmental Report Available

Current Tenant is Month-to-Month

Zoning: Vacant Commercial & Improved Manufacturing

~ 1.68 Acres Vacant Land

~ 1.16 Acres Vacant Land No Fence

~ 1.05 Acres ~ 10,000 SF Building ~180' x 127' Fenced Yard