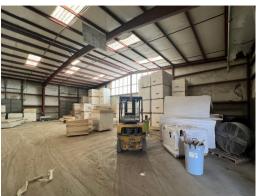

(1) Drive-In Door 10' x 10'

Multiple Access Points

No HVAC or Restrooms

Highway Access via I-29, 9 Hwy

Current Tenant is Month-to-Month

Zoning: Improved Manufacturing