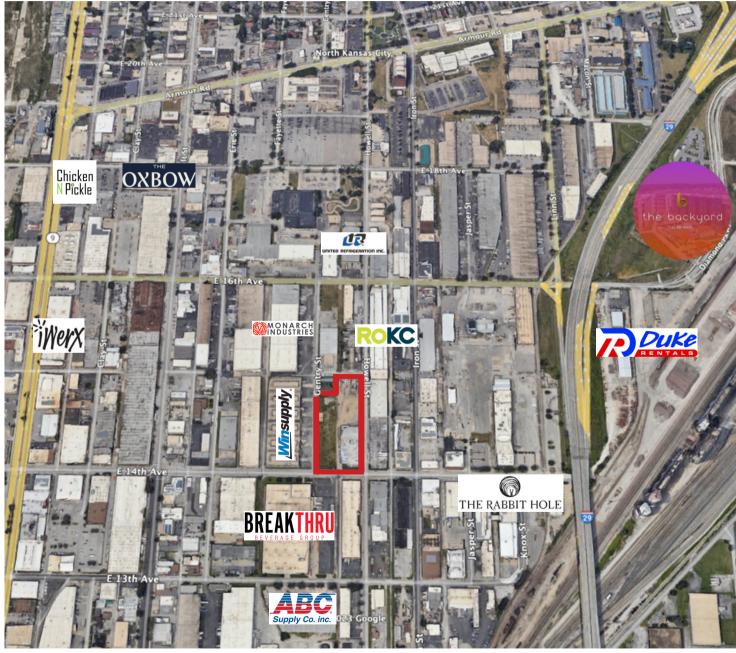

## 3.89 Acre Site + 10,000 SF Building For Sale in North KC! 1437 Gentry St. North Kansas City, MO 64116

Sale Price: \$3,550,000

Various Access Points via Howell St, 15th Ave, 14th Ave, Gentry St

Highway Access via I-29, 9 Hwy