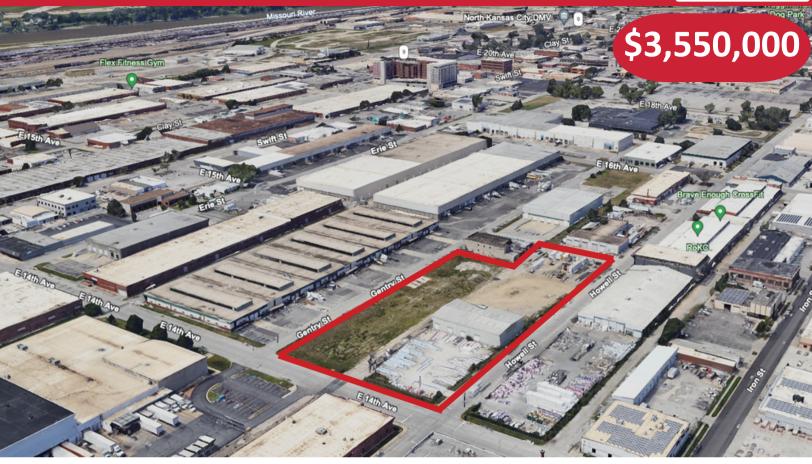

3.89 Acre Site + 10,000 SF Building For Sale in North KC! 1437 Gentry St. North Kansas City, MO 64116

3 Parcels Combine for ~ 3.89 Flat Acres

Approximately 10,000 SF Clear Span Building On-Site

Surrounded By Booming North Kansas City Development

## 3.89 Acre Site + 10,000 SF Building For Sale in North KC! 1437 Gentry St. North Kansas City, MO 64116

Sale Price: \$3,550,000

Various Access Points via Howell St, 15th Ave, 14th Ave, Gentry St

Highway Access via I-29, 9 Hwy

Fenced Yard ~ 180' x 127'

2019 Environmental Report Available

Current Tenant is Month-to-Month

Zoning: Vacant Commercial & Improved Manufacturing

~ 1.68 Acres Vacant Land

~ 1.16 Acres Vacant Land No Fence

~ 1.05 Acres ~ 10,000 SF Building ~180' x 127' Fenced Yard