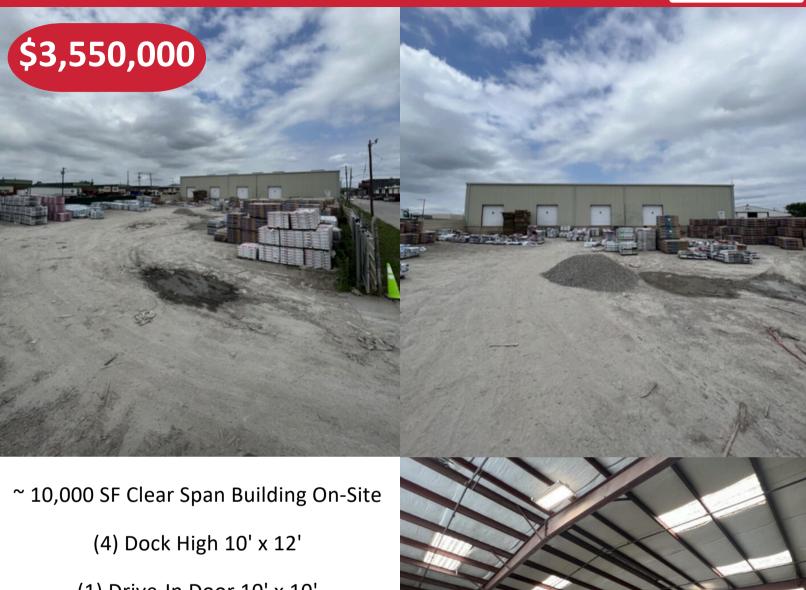

3.89 Acre Site + 10,000 SF Building For Sale in North KC! 1437 Gentry St. North Kansas City, MO 64116

3 Parcels Combine for ~ 3.89 Flat Acres

Approximately 10,000 SF Clear Span Building On-Site

Surrounded By Booming North Kansas City Development

(1) Drive-In Door 10' x 10'

Multiple Access Points

No HVAC or Restrooms

Highway Access via I-29, 9 Hwy

Current Tenant is Month-to-Month

Zoning: Improved Manufacturing