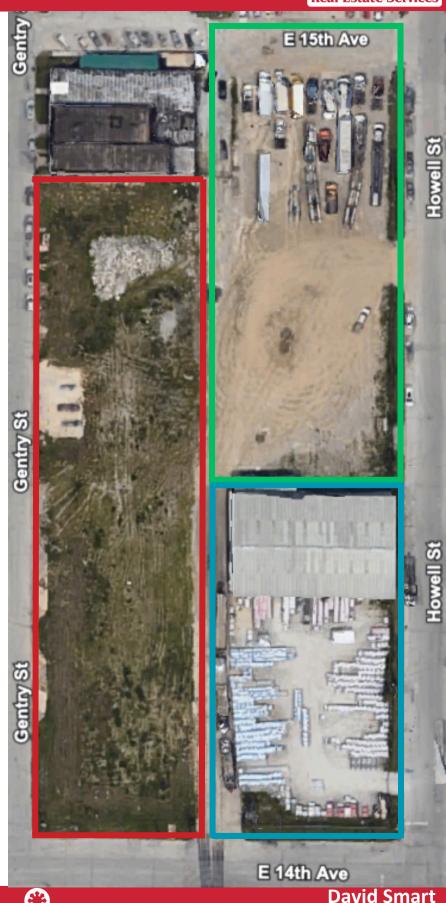

Fenced Yard ~ 180' x 127'

2019 Environmental Report Available

Current Tenant is Month-to-Month

Zoning: Vacant Commercial & Improved Manufacturing

~ 1.68 Acres Vacant Land

~ 1.16 Acres Vacant Land No Fence

~ 1.05 Acres ~ 10,000 SF Building ~180' x 127' Fenced Yard