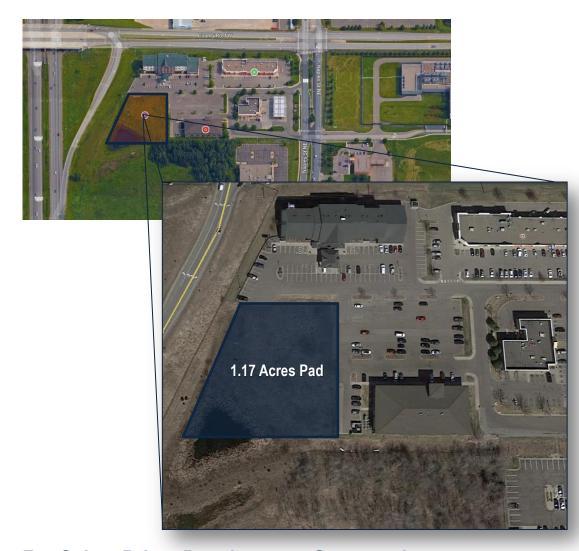

# For Sale – Prime Development Opportunity

Shoreview is a vibrant, suburban community located just ten miles north of both St. Paul and Minneapolis. With the adjacent 83 room hotel and over 100,000 cars per day, this development site offers a great opportunity for a sit-down restaurant. Major employers include: Deluxe Corp, Medtronic Inc (Fortune 500 Company), Super Target, Land O'Lakes, EMPI, TSI Inc, Rainbow Foods.

- Strong restaurant pad, adjacent to Country Inn & Suites
- Freeway visibility from I-35 and 85th Avenue (Cty. Rd. J)
- Less than a mile from Medtronic's World Headquarters
- Land 1.17 acres/50,965 SF
- Freeway corridor frontage (85,000 VPD)
- Price Negotiable

# Area Demographics

| PROPERTY INFORMATION |                            |  |  |
|----------------------|----------------------------|--|--|
| Location             | Shoreview I35W/County Rd J |  |  |
| County               | Ramsey                     |  |  |
| Lot Size Lot         | 1.17 Acres – 50,965 sf     |  |  |
| Zoning               | C-2 General Commercial     |  |  |
| Sale Price           | Negotiable                 |  |  |