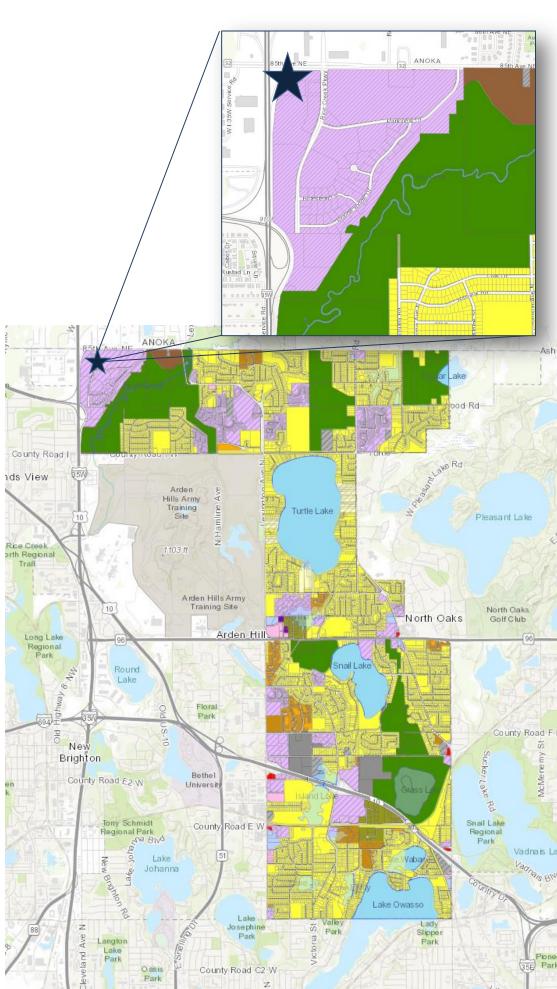

> 25                       | 1,969  | 19,055  | 48,349 |
| High School Grad               | 642    | 6,039   | 14,041 |
| Some College                   | 538    | 4,685   | 12,174 |
| Associates                     | 178    | 1,617   | 3,805  |
| Bachelors                      | 307    | 3,569   | 9,503  |
| Masters/Prof. Degree/Doctorate | 116    | 1,325   | 3,950  |





# Demographic Report

# Population by Distance and Age (2015)







## **Employment by Distance**

| Distance | Employed | Unemployed | Unemployment Rate |
|----------|----------|------------|-------------------|
| 1-Mile   | 1,759    | 38         | 1.08 %            |
| 3-Mile   | 17,022   | 445        | 2.13 %            |
| 5-Mile   | 42,688   | 779        | 1.38 %            |





# Property Zoning Shoreview, MN











Area Amenities

# Anoka 0 Coon Rapids Blaine COUNTRY Brooklyn Park North Oaks 10) Shoreview Heights 🥏 New Hope Robbinsdale North St Paul Golden Valley Minneapolis. Oakdale (149) Woodbury West St Paul Sunfish Lake Inver Grove Heights Bloomington

Andover







The Anoka Municipal Airport is approximately two (2) miles North of the property. The 1,800-acre airport has multiple fixed base, serving the most diverse aircraft mix in the MAC reliever system. Runway 9-27 is 5,000' x 100', and Runway 18-36 is 4,855' x 100'. A precision approach is available on Runway 27. A non-federal aircraft control tower is operational from 7 a.m. to 9 p.m. in the winter and 7 a.m. to 10 p.m. in the summer.

Anoka County-Blaine Airport supports more than 74,000 takeoffs and landings annually. There ar