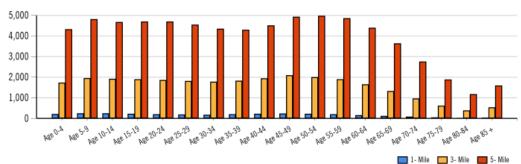

\$81,914 |
| Median HH Income  | \$60.329 | \$65,171 | \$66,625 |

| TRAFFIC COUNTS     | VPD    |
|--------------------|--------|
| County Rd J        | 14,600 |
| I35W               | 85,000 |
| Rice Creek Parkway | 3,900  |

| Education                      | 1 Mile | 3 Miles | 5 Mile |
|--------------------------------|--------|---------|--------|
| Pop > 25                       | 1,969  | 19,055  | 48,349 |
| High School Grad               | 642    | 6,039   | 14,041 |
| Some College                   | 538    | 4,685   | 12,174 |
| Associates                     | 178    | 1,617   | 3,805  |
| Bachelors                      | 307    | 3,569   | 9,503  |
| Masters/Prof. Degree/Doctorate | 116    | 1,325   | 3,950  |





# Demographic Report

# Population by Distance and Age (2015)







## **Employment by Distance**

| Distance | Employed | Unemployed | Unemployment Rate |
|----------|----------|------------|-------------------|
| 1-Mile   | 1,759    | 38         | 1.08 %            |
| 3-Mile   | 17,022   | 445        | 2.13 %            |
| 5-Mile   | 42,688   | 779        | 1.38 %            |





# Property Zoning Shoreview, MN











Area Amenities

# Anoka 0 Coon Rapids Blaine COUNTRY Brooklyn Park North Oaks 10) Shoreview Heights 🥏 New Hope Robbinsdale North St Paul Golden Valley Minneapolis. Oakdale (149) Woodbury West St Paul Sunfish Lake Inver Grove Heights Bloomington

Andover







The Anoka Municipal Airport is approximately two (2) miles North of the property. The 1,800-acre airport has multiple fixed base, serving the most diverse aircraft mix i