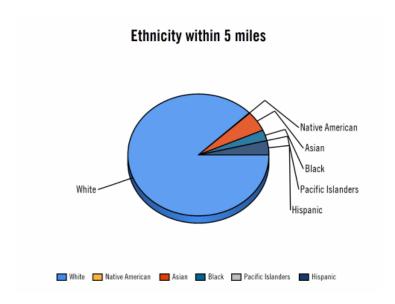

| SITE DEMOGRAPHICS | 1 Mile   | 3 Miles  | 5 Miles  |
|-------------------|----------|----------|----------|
| Population        | 6,908    | 46,781   | 140,319  |
| Households        | 2606     | 17,840   | 53,056   |
| Avg. HH Income    | \$70,580 | \$78,174 | \$81,914 |
| Median HH Income  | \$60.329 | \$65,171 | \$66,625 |