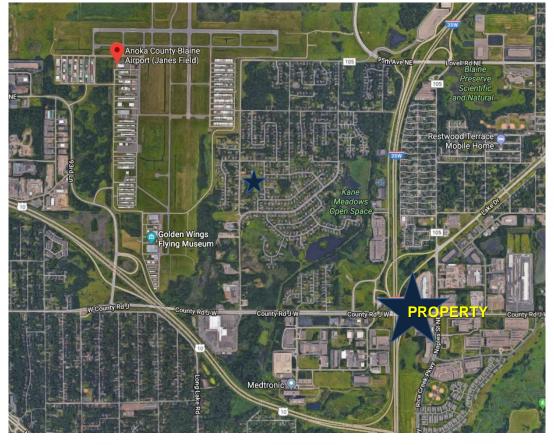

Andover

The Anoka Municipal Airport is approximately two (2) miles North of the property. The 1,800-acre airport has multiple fixed base, serving the most diverse aircraft mix in the MAC reliever system. Runway 9-27 is 5,000' x 100', and Runway 18-36 is 4,855' x 100'. A precision approach is available on Runway 27. A non-federal aircraft control tower is operational from 7 a.m. to 9 p.m. in the winter and 7 a.m. to 10 p.m. in the summer.

Anoka County-Blaine Airport supports more than 74,000 takeoffs and landings annually. There are 377 aircraft based at the airport.

Municipal Airport

George Janssen 612.804.0421 gjanssen@marketpointecre.com For more information contact: