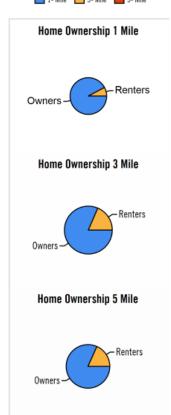

| SITE DEMOGRAPHICS | 1 Mile   | 3 Miles  | 5 Miles  |
|-------------------|----------|----------|----------|
| Population        | 6,908    | 46,781   | 140,319  |
| Households        | 2606     | 17,840   | 53,056   |
| Avg. HH Income    | \$70,580 | \$78,174 | \$81,914 |
| Median HH Income  | \$60.329 | \$65,171 | \$66,625 |