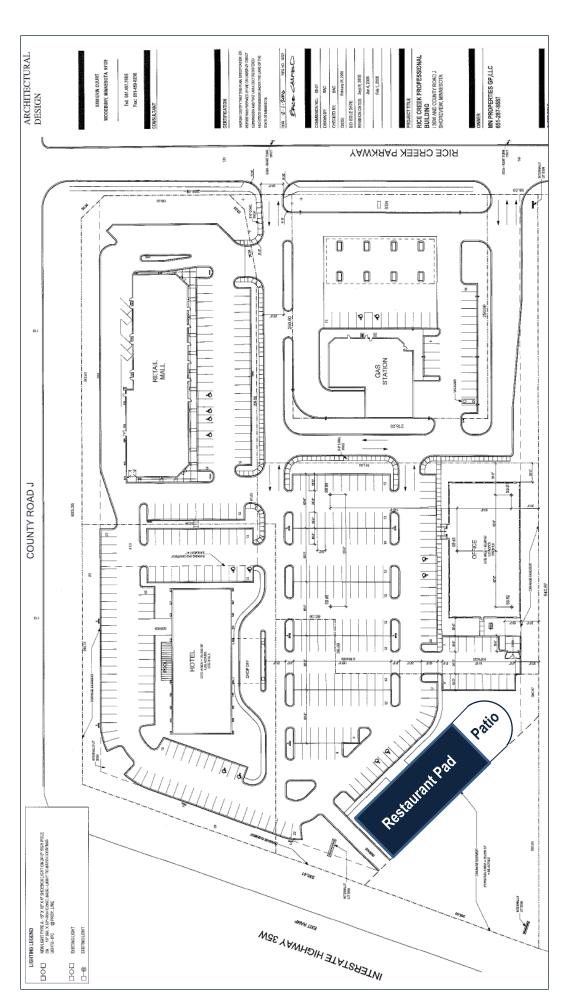

# For Sale – Prime Development Opportunity

Shoreview is a vibrant, suburban community located just ten miles north of both St. Paul and Minneapolis. With the adjacent 83 room hotel and over 100,000 cars per day, this development site offers a great opportunity for a sit-down restaurant. Major employers include: Deluxe Corp, Medtronic Inc (Fortune 500 Company), Super Target, Land O'Lakes, EMPI, TSI Inc, Rainbow Foods.

- Strong restaurant pad, adjacent to Country Inn & Suites
- Freeway visibility from I-35 and 85th Avenue (Cty. Rd. J)
- Less than a mile from Medtronic's World Headquarters
- Land 1.17 acres/50,965 SF
- Freeway corridor frontage (85,000 VPD)
- Price Negotiable