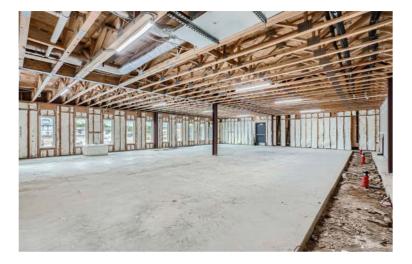

# BUILDING HIGHLIGHTS

- 2-Story Class A office building
- Surface level parking
- High-end interior finishes
- Strong local ownership
- Greater Heights Neighborhood
- Close Proximity to Downtown Houston
- Close Proximity to desirable retail
- First Floor: Shell condition, test fits available upon request
- New Landscaping
- Prominent signage option available

#### Available Level 1: 2,434 RSF