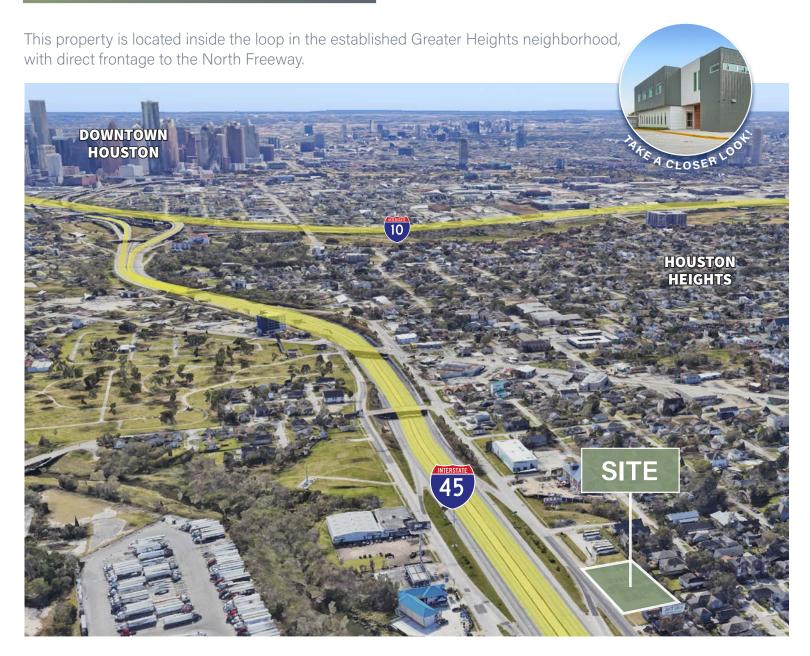

# 2535 NORTH FREEWAY HOUSTON, TX 77009

#### CLASS A OFFICE SPACE FOR LEASE



2,434 RSF Available







# 2535 NORTH FREEWAY

# BUILDING HIGHLIGHTS

- 2-Story Class A office building
- Surface level parking
- High-end interior finishes
- Strong local ownership
- Greater Heights Neighborhood
- Close Proximity to Downtown Houston
- Close Proximity to desirable retail
- First Floor: Shell condition, test fits available upon request
- New Landscaping
- Prominent signage option available

#### **LEASE TERMS**

Negotiable

# **FLOOR PLAN**

#### Available Level 1: 2,434 RSF









### SITE PLAN



## STRATEGIC LOCATION



| Population Demographics  | 1 miles   | 3 miles   | 5 miles   |
|--------------------------|-----------|-----------|-----------|
| 2022 Population          | 20,139    | 169,634   | 417,292   |
| Average Household Income | \$115,891 | \$124,624 | \$120,798 |
| Average Home Value       | \$454,248 | \$407,179 | \$415,725 |





Although information has been obtained from sources deemed reliable, JLL does not make any guarantees, warranties or representations, express or implied, as to the completeness or accuracy as to the information contained herein. Any projections, opinions, assumptions or estimates used are for example only. There may be differences between projected and actual results, and those differences may be material. JLL does not accept any liability for any loss or damage s