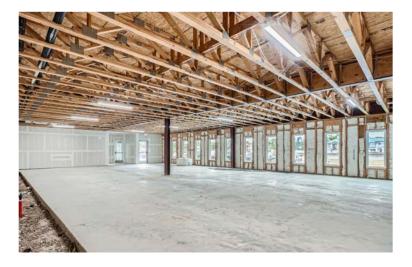

# BUILDING HIGHLIGHTS

- 2-Story Class A office building
- Surface level parking
- High-end interior finishes
- Strong local ownership
- Greater Heights Neighborhood
- Close Proximity to Downtown Houston
- Close Proximity to desirable retail
- First Floor: Shell condition, test fits available upon request
- New Landscaping
- Prominent signage option available

#### Available Level 1: 2,434 RSF