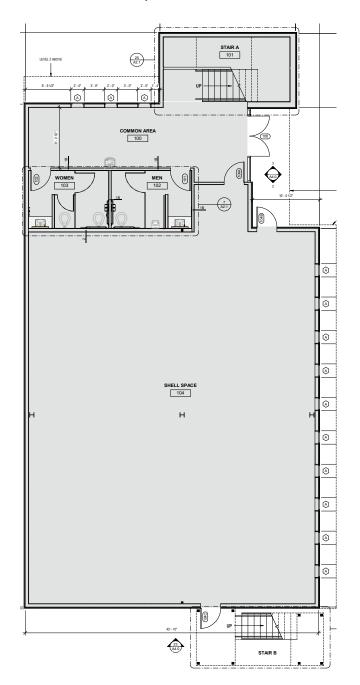

# 2535 NORTH FREEWAY HOUSTON, TX 77009

#### CLASS A OFFICE SPACE FOR LEASE



2,434 RSF Available







# 2535 NORTH FREEWAY

# BUILDING HIGHLIGHTS

- 2-Story Class A office building
- Surface level parking
- High-end interior finishes
- Strong local ownership
- Greater Heights Neighborhood
- Close Proximity to Downtown Houston
- Close Proximity to desirable retail
- First Floor: Shell condition, test fits available upon request
- New Landscaping
- Prominent signage option available

#### **LEASE TERMS**

Negotiable

# **FLOOR PLAN**

#### Available Level 1: 2,434 RSF









### SITE PLAN



## STRATEGIC LOCATION



| Population Demographics  | 1 miles   | 3 miles   | 5 miles   |
|--------------------------|-----------|-----------|-----------|
| 2022 Population          | 20,139    | 169,634   | 417,292   |
| Average Household Income | \$115,891 | \$124,624 | \$120,798 |
| Average Home Value       | \$454,248 | \$407,179 | \$415,725 |





Although information has been obtained from sources deemed reliable, JLL does not make any guarantees, warranties or representations, express or implied, as to the completeness or accuracy as to the information contained herein. Any projections, opinions, assumptions or estimates used are for example only. There may be differences between projected and actual results, and those differences may be material. JLL does n