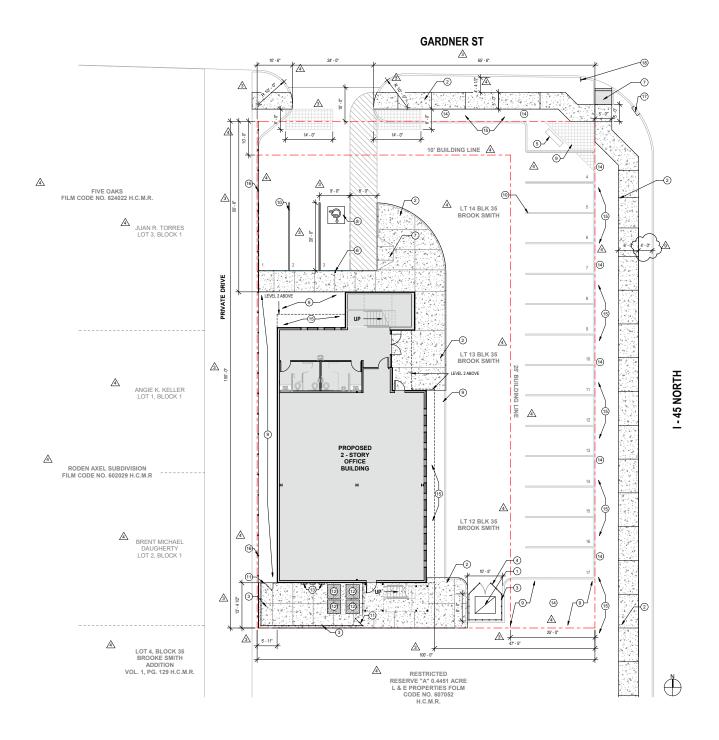

# 2535 NORTH FREEWAY HOUSTON, TX 77009

#### CLASS A OFFICE SPACE FOR LEASE



2,434 RSF Available







# 2535 NORTH FREEWAY

# BUILDING HIGHLIGHTS

- 2-Story Class A office building
- Surface level parking
- High-end interior finishes
- Strong local ownership
- Greater Heights Neighborhood
- Close Proximity to Downtown Houston
- Close Proximity to desirable retail
- First Floor: Shell condition, test fits available upon request
- New Landscaping
- Prominent signage option available

#### **LEASE TERMS**

Negotiable

# **FLOOR PLAN**

#### Available Level 1: 2,434 RSF









### SITE PLAN



## STRATEGIC LOCATION



| Population Demographics  | 1 miles   | 3 miles   | 5 miles   |
|--------------------------|-----------|-----------|-----------|
| 2022 Population          | 20,139    | 169,634   | 417,292   |
| Average Household Income | \$115,891 | \$124,624 | \$120,798 |
| Average Home Value       | \$454,248 | \$407,179 | \$415,725 |





Although information has been obtained from sources deemed reliable, JLL does not make any guarantees, warranties or representations, express or implied, as to the completeness or accuracy as to the information contained herein. Any projections, opinions, assumptions or estimates used are for example only. There may be differences between projected and actual results, and those differences may be material. JLL does not accept any liability