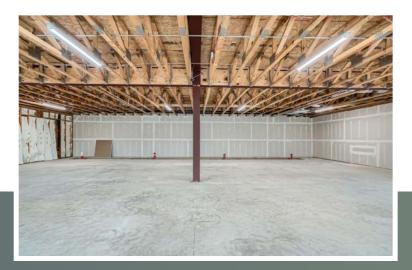

# BUILDING HIGHLIGHTS

- 2-Story Class A office building
- Surface level parking
- High-end interior finishes
- Strong local ownership
- Greater Heights Neighborhood
- Close Proximity to Downtown Houston
- Close Proximity to desirable retail
- First Floor: Shell condition, test fits available upon request
- New Landscaping
- Prominent signage option available

#### Available Level 1: 2,434 RSF