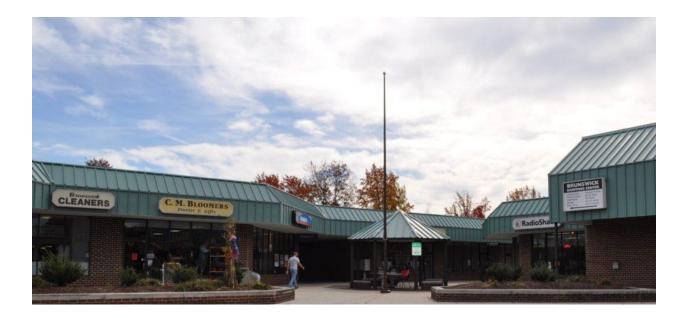

## **LEASE** BRUNSWICK SHOPPING CENTER BRUNSWICK, MARYLAND

## SIZE: <u>+</u> 2,040 SQUARE FEET

LOCATION: 66 SOUDER ROAD, BRUNSWICK, MARYLAND

## DESCRIPTION: FABULOUS MULIT-TENANT SHOPPING CENTER WITH LONG TERM NATIONAL, REGIONAL AND WELL KNOWN LOCAL TENANTS.

TAKE THE OPPORTUNITY TO JOIN ACE HARDWARE, WALGREEN, FAMILY DOLLAR, DOLLAR TREE, ROY ROGERS, CITGO GAS, SUBWAY, DOMINOS PIZZA AND OTHERS AT THE CENTER WHICH SERVICES BRUNSWICK AND THE SURROUNDING COMMUNITIES.