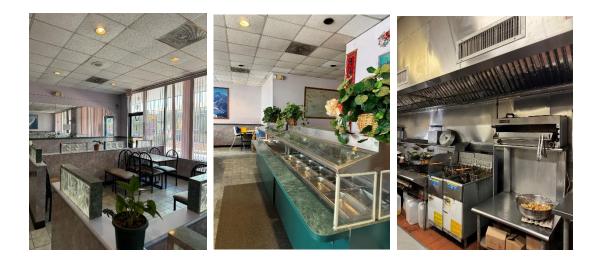

## **RESTAURANT/FULL KITCHEN** BRUNSWICK SHOPPING CENTER READY TO SERVE THE COMMUNITY. AVAIALBE August 1, 2024.

## SIZE: <u>+</u> 2,040 SQUARE FEET

LOCATION: 66 SOUDER ROAD, BRUNSWICK, MARYLAND