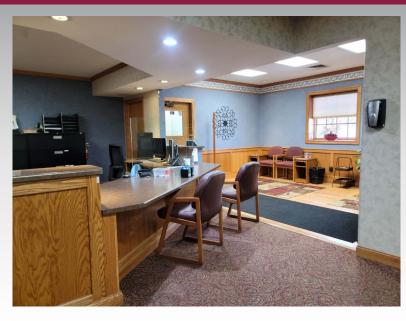

## **Property Features**

- Lease Price: \$14.00/Gross
- 4,480 SF Available
- Well located in Central Davenport along heavily traveled Brady Street
- Former Oelerich Accounting Office
- Space offers 8 private offices, open cubicles, conference room, waiting room, and breakroom
- Ample parking and pylon signage available