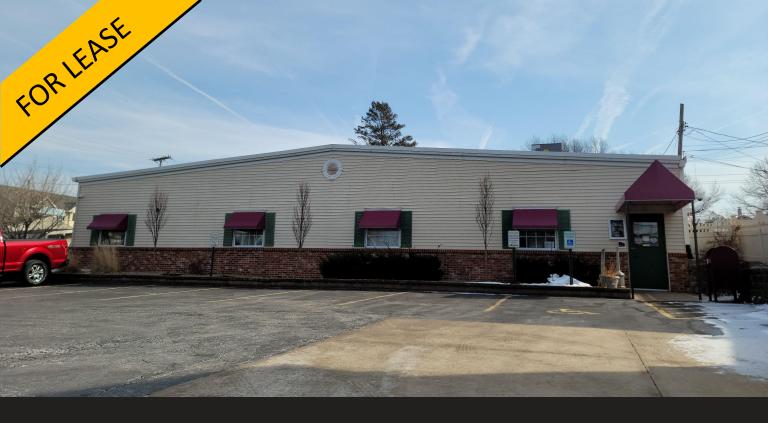

## **Office Space** 2831 Brady Street, Davenport, IA 52803

TheHawkeyeGroup.com

## **Property Features**

- Lease Price: \$14.00/Gross
- 4,480 SF Available
- Well located in Central Davenport along heavily traveled Brady Street
- Former Oelerich Accounting Office
- Space offers 8 private offices, open cubicles, conference room, waiting room, and breakroom
- Ample parking and pylon signage available