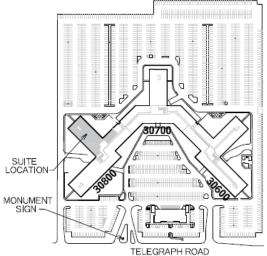

## Bingham Office Center

**30800 Telegraph Rd, Suite 3800** Bingham Farms, Michigan 48025

### **BINGHAM OFFICE CENTER**

### BINGHAM FARMS, MI 48025 CONTACT:

SHELA FOGARTY (248) 686-5982

- \* Newly renovated complex
- \* 24 hour security system
- \* After hours security guard on site
- \* Cafe, Sundry shop and ATM
- \* Professional on site management and maintenance
- \* Efficient energy management system
- \* Ample parking
- \* Easy access to all major thorough fares