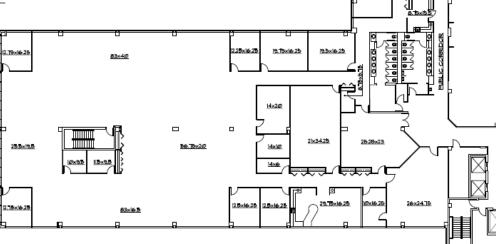

### **Property Highlights**

- · Aggressive Lease Rates
- Furnished Sublease / Bingham Farms Office Center
- 18,000 RSF on Third Floor
- · Lease Runs Through 2027
- Turnkey Renovations Two Kitchenettes, Dozen Offices, Large Open Area, Conference Room
- Prime Telegraph Bingham Farms Location
- Surrounded by a Variety of Restaurants, Hotels and Other Service Businesses