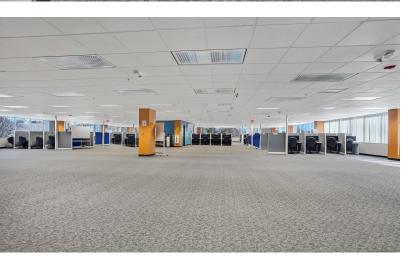

### **Property Highlights**

- · Aggressive Lease Rates
- Furnished Sublease / Bingham Farms Office Center
- 18,000 RSF on Third Floor
- · Lease Runs Through 2027
- Turnkey Renovations Two Kitchenettes, Dozen Offices, Large Open Area, Conference Room
- Prime Telegraph Bingham Farms Location
- Surrounded by a Variety of Restaurants, Hotels and Other Service Businesses