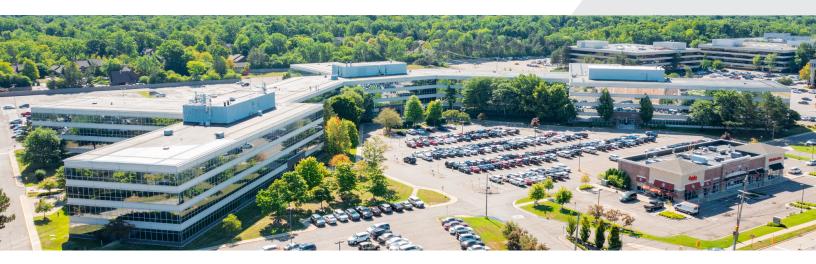

## Bingham Office Center

**30800 Telegraph Rd, Suite 3800** Bingham Farms, Michigan 48025

### **Property Highlights**

- · Aggressive Lease Rates
- Furnished Sublease / Bingham Farms Office Center
- 18,000 RSF on Third Floor
- · Lease Runs Through 2027
- Turnkey Renovations Two Kitchenettes, Dozen Offices, Large Open Area, Conference Room
- Prime Telegraph Bingham Farms Location
- Surrounded by a Variety of Restaurants, Hotels and Other Service Businesses

#### **OFFERING SUMMARY**

| Lease Rate:    | \$16.45 SF/yr (Gross) |  |  |
|----------------|-----------------------|--|--|
| Available SF:  | 18,579 SF             |  |  |
| Lot Size:      | 23.89 Acres           |  |  |
| Building Size: | 174,000 SF            |  |  |