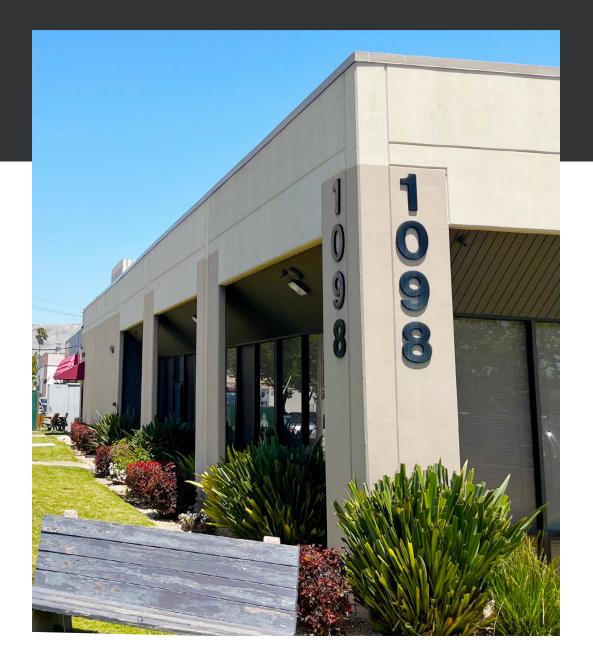

# FOR LEASE

 $\pm 2,893$  SF warehouse space available for lease, strategically located in South San Francisco with prime freeway access

1098 SAN MATEO AVE SUITE 2, SOUTH SAN FRANCISCO, CA 94080

#### 1098 SAN MATEO AVE



Versatile  $\pm 2,893$  SF Warehouse Space Available with Prime San Mateo Avenue Exposure in South San Francisco.



One grade level roll-up door

Sprinklers

±18′ clear height

Easy to install a drain

Two restrooms, small storage area

Polished concrete floors

Two dedicated parking stalls

Centrally located with easy freeway access

Minutes from SFO, walk to BART and CALTRAIN

#### 1098 SAN MATEO AVE

SUITE 2



*±2,893 SF* 

KIDDER MATHEWS

FLOOR PLAN NOT TO SCALE

### 1098 SAN MATEO AVE



## 1098 SAN MATEO AVE, SUITE 2

For more information on this property, please contact

CARLA SCIMEMI 415.229.8955 carla.scimemi@kidder.com

KIDDER.COM

This information supplied herein is from sources we deem reliable. It is provided without any representation, warranty, or guarantee, expressed or