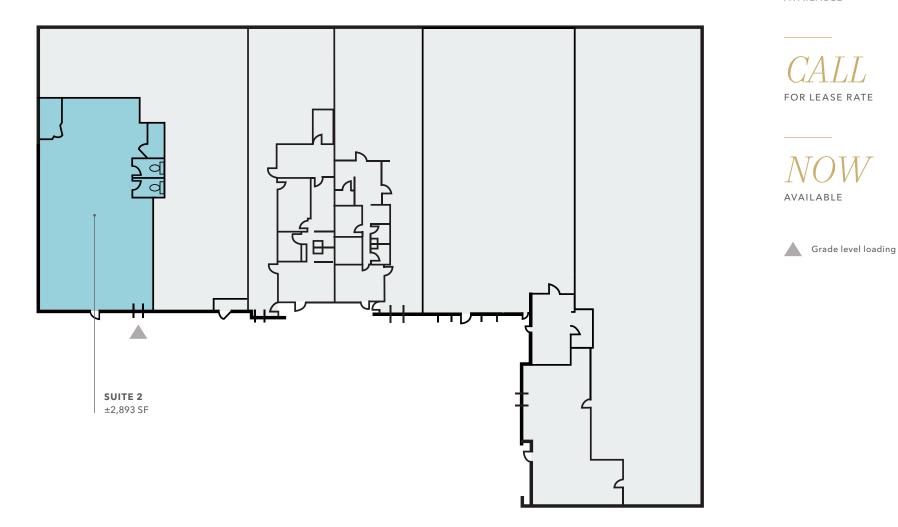

#### 1098 SAN MATEO AVE

SUITE 2

*±2,893 SF* 

KIDDER MATHEWS

FLOOR PLAN NOT TO SCALE