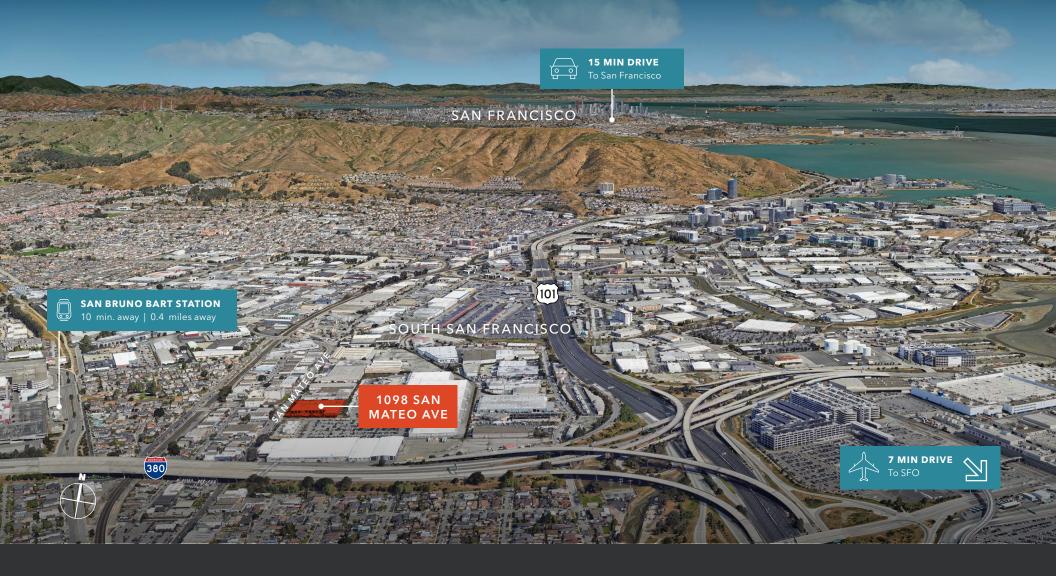

# FOR LEASE

 $\pm 2,893$  SF warehouse space available for lease, strategically located in South San Francisco with prime freeway access

1098 SAN MATEO AVE SUITE 2, SOUTH SAN FRANCISCO, CA 94080

#### 1098 SAN MATEO AVE



Versatile  $\pm 2,893$  SF Warehouse Space Available with Prime San Mateo Avenue Exposure in South San Francisco.



One grade level roll-up door

Sprinklers

±18′ clear height

Easy to install a drain

Two restrooms, small storage area

Polished concrete floors

Two dedicated parking stalls

Centrally located with easy freeway access

Minutes from SFO, walk to BART and CALTRAIN

#### 1098 SAN MATEO AVE

SUITE 2



*±2,893 SF* 

KIDDER MATHEWS

FLOOR PLAN NOT TO SCALE

### 1098 SAN MATEO AVE



## 1098 SAN MATEO AVE, SUITE 2

For more information on this property, please contact

CARLA SCIMEMI 415.229.8955 carla.scimemi@kidder.com

KIDDER.COM

This information supplied herein is from sources we deem reliable. It is provided without any representation, warranty, or guarantee, expressed or implied as to its accuracy. Prospective Buyer or Tenant should conduct an independent investigation and verification of all matters deemed to be material, including, but not limited to, statements of income and expenses. Consult your attorney, accountant, or other professional advisor. All Kidder Mathews designs are the sole property of Kidder Mathews. Branded materials and layouts are not authorized for use by any other firm or person.