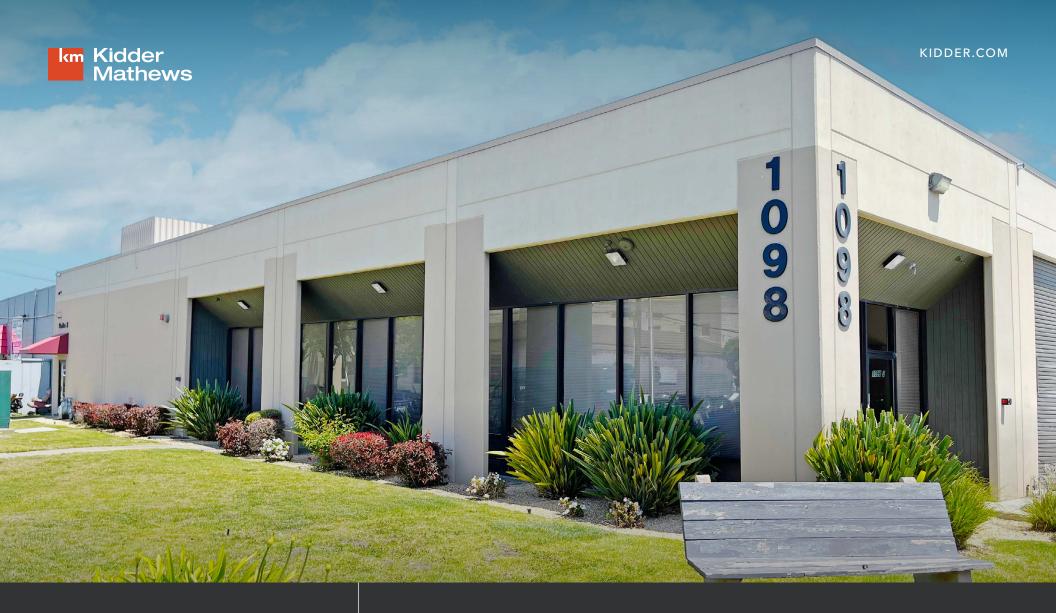

# FOR LEASE

 $\pm 2,893$  SF warehouse space available for lease, strategically located in South San Francisco with prime freeway access

1098 SAN MATEO AVE SUITE 2, SOUTH SAN FRANCISCO, CA 94080

#### 1098 SAN MATEO AVE

Versatile  $\pm 2,893$  SF Warehouse Space Available with Prime San Mateo Avenue Exposure in South San Francisco.

One grade level roll-up door

Sprinklers

±18′ clear height

Easy to install a drain