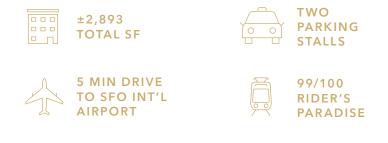

#### 1098 SAN MATEO AVE

Versatile  $\pm 2,893$  SF Warehouse Space Available with Prime San Mateo Avenue Exposure in South San Francisco.

One grade level roll-up door

Sprinklers

±18′ clear height

Easy to install a drain

Two restrooms, small storage area

Polished concrete floors

Two dedicated parking stalls

Centrally located with easy freeway access

Minutes from SFO, walk to BART and CALTRAIN