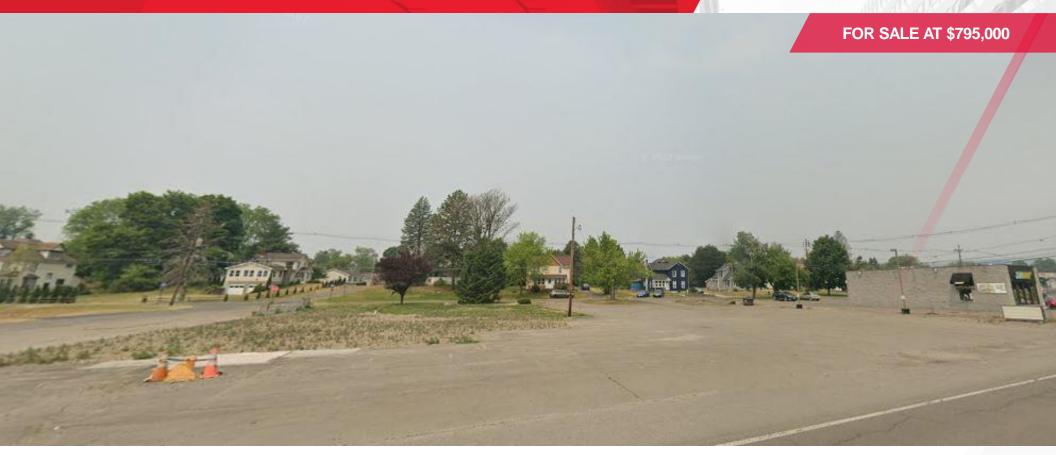

## FOR SALE 471 North Keystone Avenue Sayre, PA

## Property Highlights

- Vacant 0.81 acre corner parcel on well traveled North Keystone Avenue.
- Many businesses nearby that include: Taco Bell/KFC, McDonald's, Subway, Dandi Mini Mart, HEP Building Sales, Bimbo Bakeries and many more.
- · Numerous roof tops in area
- Short drive to Guthrie/Robert Packer Hospital.
- · Good location for convenient store, fast food, retail and much more.
- Located on NY/PA border and minutes from Waverly, NY with majority of retail/fast food options in Sayre, PA area.