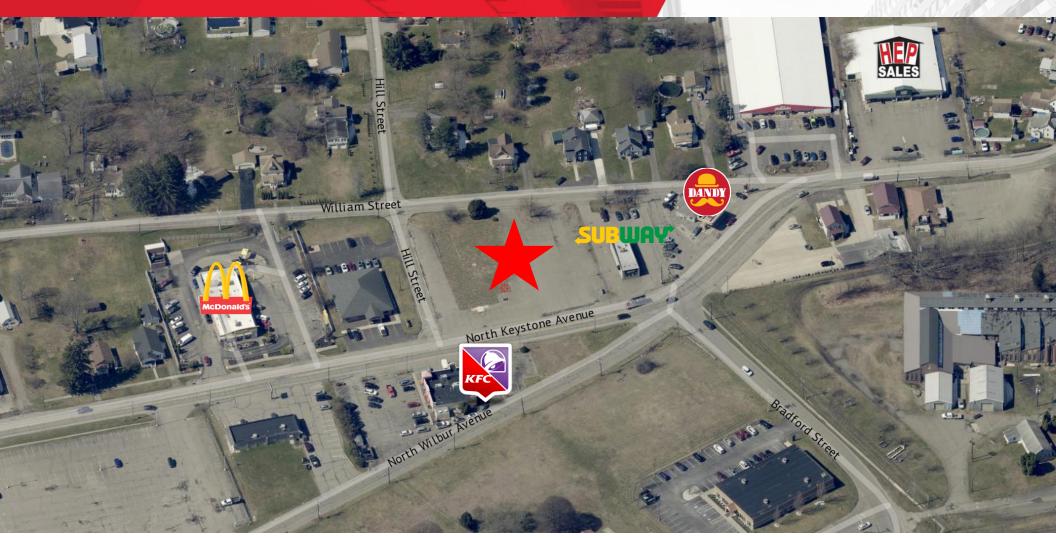

## Property Highlights

- Vacant 0.81 acre corner parcel on well traveled North Keystone Avenue.
- Many businesses nearby that include: Taco Bell/KFC, McDonald's, Subway, Dandi Mini Mart, HEP Building Sales, Bimbo Bakeries and many more.
- · Numerous roof tops in area
- Short drive to Guthrie/Robert Packer Hospital.
- · Good location for convenient store, fast food, retail and much more.
- Located on NY/PA border and minutes from Waverly, NY with majority of retail/fast food options in Sayre, PA area.

## **Location Map**

|                   | 1 Mile   | 5 Miles  | 10 Miles |
|-------------------|----------|----------|----------|
| Population        | 6,985    | 22,589   | 32,193   |
| Average HH Income | \$86,137 | \$95,527 | \$95,905 |