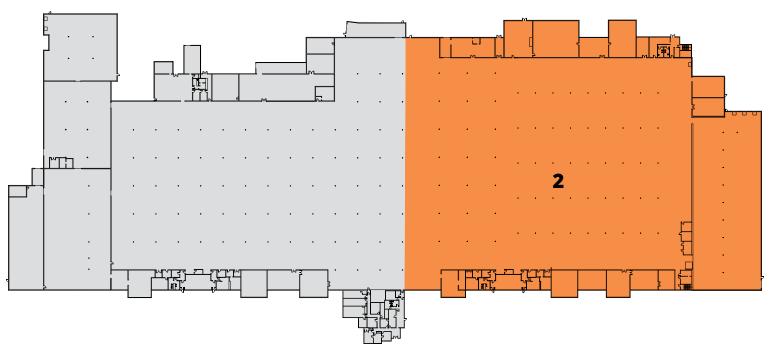

## **FLOOR PLAN**

#### 2850 GAINESVILLE HWY | ALTO, GA

| NUMBER | SPACE DESIGNATION | DRIVE-IN DOORS | CLEAR HEIGHT | COLUMN SPACE | DOCKS | SQUARE FEET |
|--------|-------------------|----------------|--------------|--------------|-------|-------------|
| 1      | BASEMENT          | 0              | 9′           | 25' x 50'    | 0     | 88,408 SF   |
| 2      | AVAILABLE         | 3              | 18' - 30'    | 32' x 40'    | 4     | 183,542 SF  |
| TOTAL  |                   |                |              |              |       | 271,950 SF  |