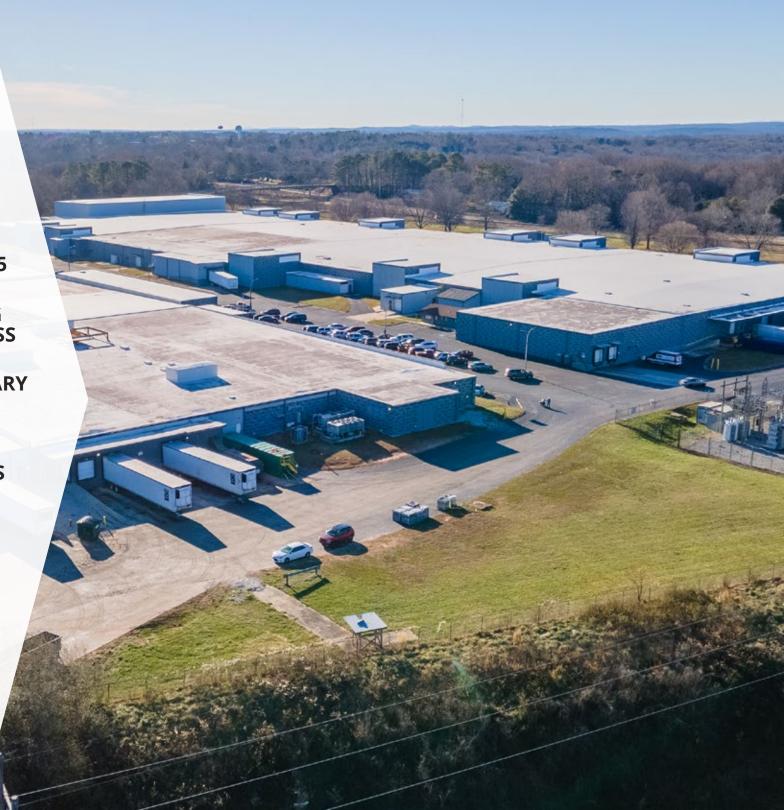

### **PROPERTY DETAILS**

#### 2850 GAINESVILLE HWY | ALTO, GA

| AVAILABLE SPACE    | 271,950 SF                              |  |  |  |
|--------------------|-----------------------------------------|--|--|--|
| FLOORS             | 1                                       |  |  |  |
| DOCK DOORS         | 9                                       |  |  |  |
| DRIVE-IN DOORS     | 6                                       |  |  |  |
| CRANES             | Six 2-Ton & Eight 1-Ton                 |  |  |  |
| CLEAR HEIGHT       | 18' - 30'                               |  |  |  |
| COLUMN WIDTH/DEPTH | 32' x 40'                               |  |  |  |
| WALLS              | Metal & Masonry                         |  |  |  |
| FLOORS             | 7 1/4" - 9 1/4"                         |  |  |  |
| YEAR BUILT         | 1967   Renovated 1993 & 1997            |  |  |  |
| FIRE SUPPRESSION   | 100% Wet                                |  |  |  |
| LIGHTING           | Fluorescent & LED                       |  |  |  |
| POWER              | Heavy Power Throughout                  |  |  |  |
| PARKING            | 300+ Surface Spaces   150 Trailer Spots |  |  |  |
| LAND AREA          | 106.2 Acres                             |  |  |  |
| ZONING             | M - 1                                   |  |  |  |
| PARCEL ID          | B12-003-1   B12-003-2                   |  |  |  |
| OPEX ESTIMATE      | \$0.84/SF                               |  |  |  |
|                    |                                         |  |  |  |