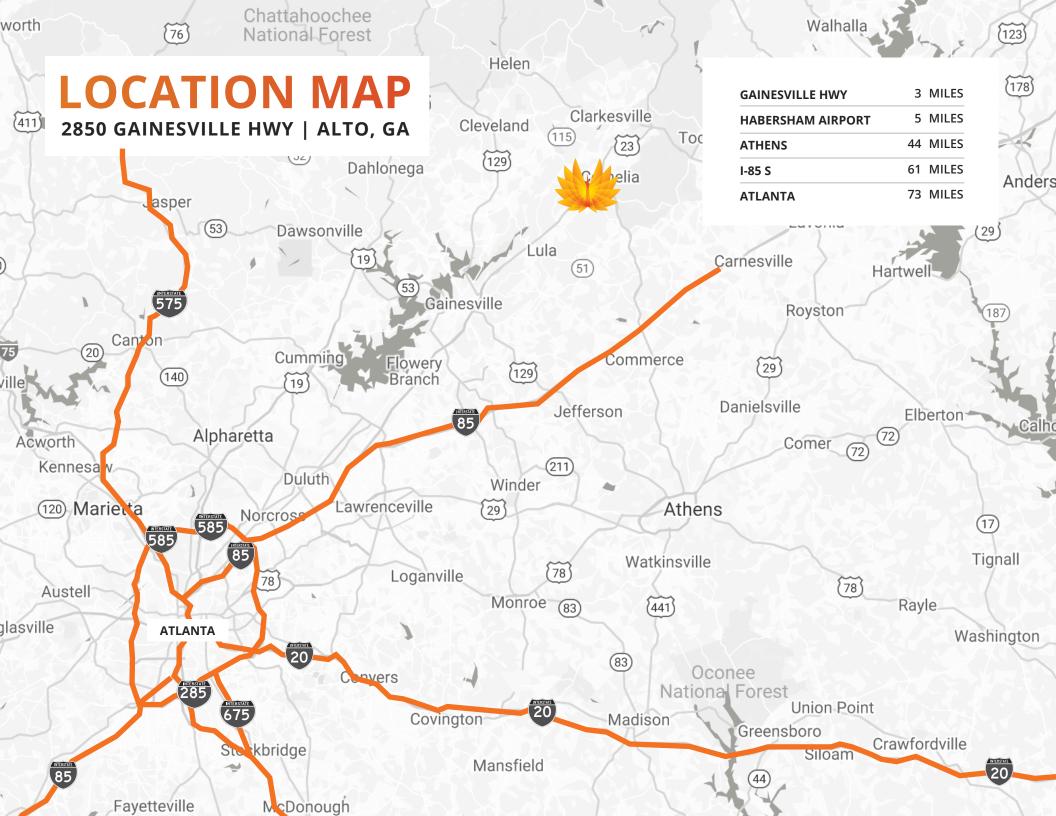

### **PROPERTY DETAILS**

#### 2850 GAINESVILLE HWY | ALTO, GA

| AVAILABLE SPACE    | 271,950 SF                              |  |  |  |
|--------------------|-----------------------------------------|--|--|--|
| FLOORS             | 1                                       |  |  |  |
| DOCK DOORS         | 9                                       |  |  |  |
| DRIVE-IN DOORS     | 6                                       |  |  |  |
| CRANES             | Six 2-Ton & Eight 1-Ton                 |  |  |  |
| CLEAR HEIGHT       | 18' - 30'                               |  |  |  |
| COLUMN WIDTH/DEPTH | 32' x 40'                               |  |  |  |
| WALLS              | Metal & Masonry                         |  |  |  |
| FLOORS             | 7 1/4" - 9 1/4"                         |  |  |  |
| YEAR BUILT         | 1967   Renovated 1993 & 1997            |  |  |  |
| FIRE SUPPRESSION   | 100% Wet                                |  |  |  |
| LIGHTING           | Fluorescent & LED                       |  |  |  |
| POWER              | Heavy Power Throughout                  |  |  |  |
| PARKING            | 300+ Surface Spaces   150 Trailer Spots |  |  |  |
| LAND AREA          | 106.2 Acres                             |  |  |  |
| ZONING             | M - 1                                   |  |  |  |
| PARCEL ID          | B12-003-1   B12-003-2                   |  |  |  |
| OPEX ESTIMATE      | \$0.84/SF                               |  |  |  |
|                    |                                         |  |  |  |