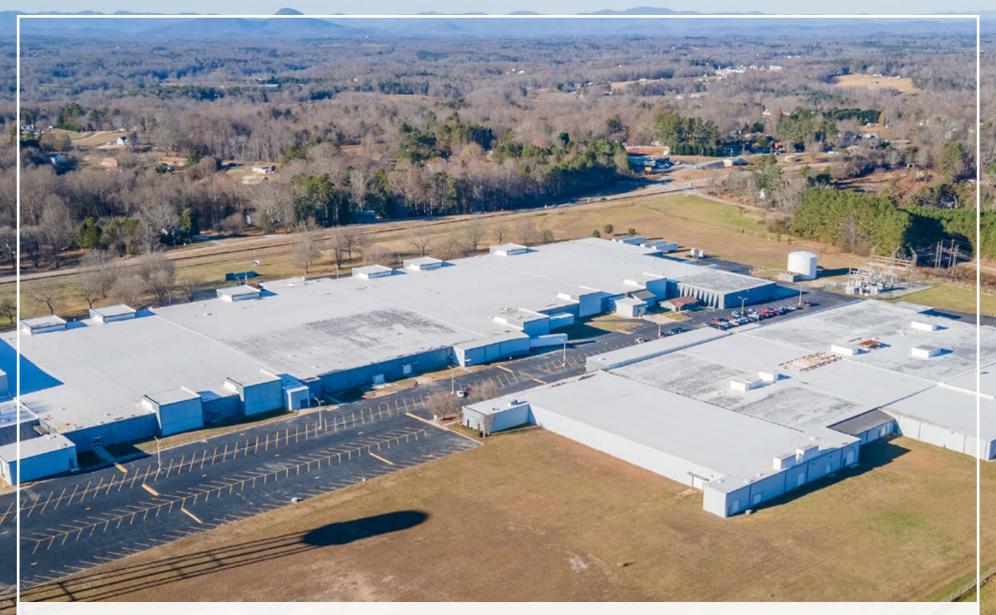

# FOR LEASE | 271,950 SF 2850 GAINESVILLE HWY | ALTO, GEORGIA

LUKE HERDER 414-244-9575 | LHERDER@PHOENIXINVESTORS.COM

PHOENIX

INVESTORS

Opportunity. Execution. Value Creation.

This document has been prepared by Phoenix Investors for advertising and general information only. Phoenix Investors makes no guarantees, representations, or warranties of any kind, expressed or implied, regarding the information including, but not limited to, warranties of content, accuracy, and reliability.

EASY ACCESS TO I-985/HWY 23 & I-85

SECURITY FENCING WITH GATED ACCESS

2100+ FT OF PRIMARY STREET FRONTAGE

SPACE TO PARK OVER 150 TRAILERS