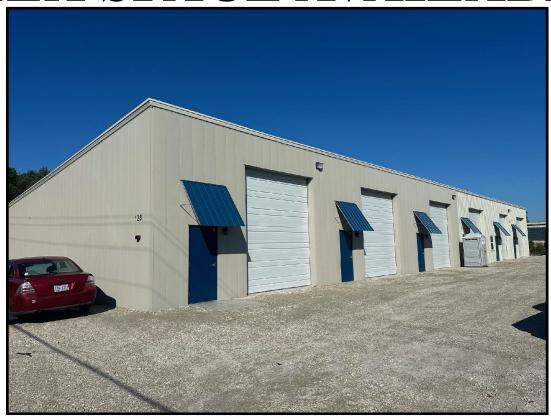

# 128 JH BATTS ROAD SURF CITY, NORTH CAROLINA

Brand new flex space available in Surf City, offering 1,250 - 5,000 square feet for lease. With flexible C-3 business zoning, this building can accommodate a broad range of uses.

## THE BUILDING

- Four Suites Available 1,250 Square Feet Each (25'x50')
- 14' x 12' Roll-Up Door
- Peak Ceiling Height: 18' Rear Eve: 13'
- Upfit Includes One Restroom