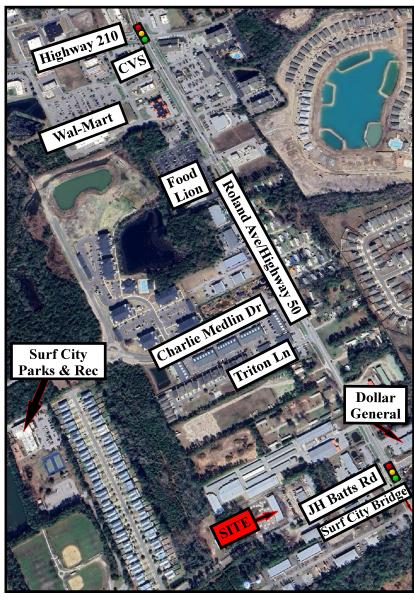

### THE MARKET

Surf City is a rapidly growing town with thousand of new residential units recently built in the area. The burgeoning commercial corridor on Highway 50 is set for tremendous expansion in the coming years.