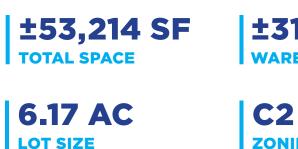

**BUILDING A: 2 GRADE LEVEL DOORS, 2 DOCKS WITH LEVELERS BUILDING B: 1 GRADE LEVEL DOOR BUILDING C: 3 GRADE LEVEL DOORS** 

±31,800 SF WAREHOUSE SPACE

ZONING