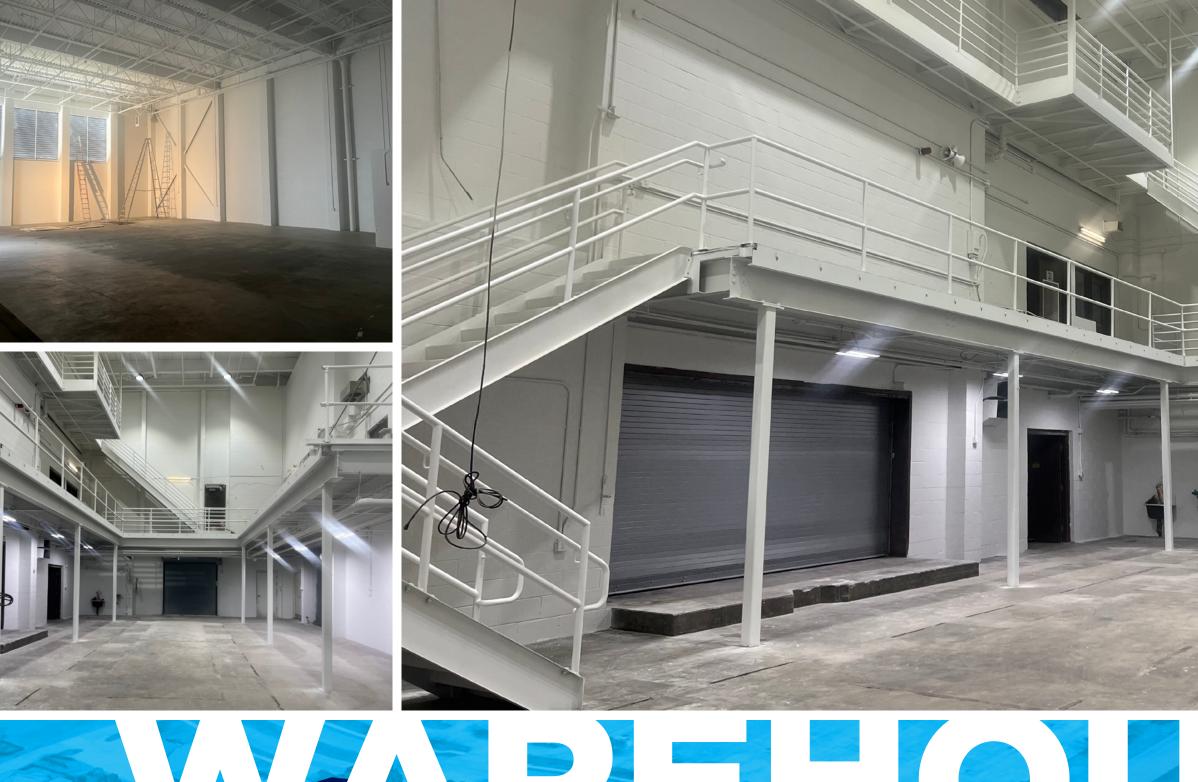

**BUILDING A: 2 GRADE LEVEL DOORS, 2 DOCKS WITH LEVELERS BUILDING B: 1 GRADE LEVEL DOOR BUILDING C: 3 GRADE LEVEL DOORS** 

±31,800 SF WAREHOUSE SPACE

ZONING