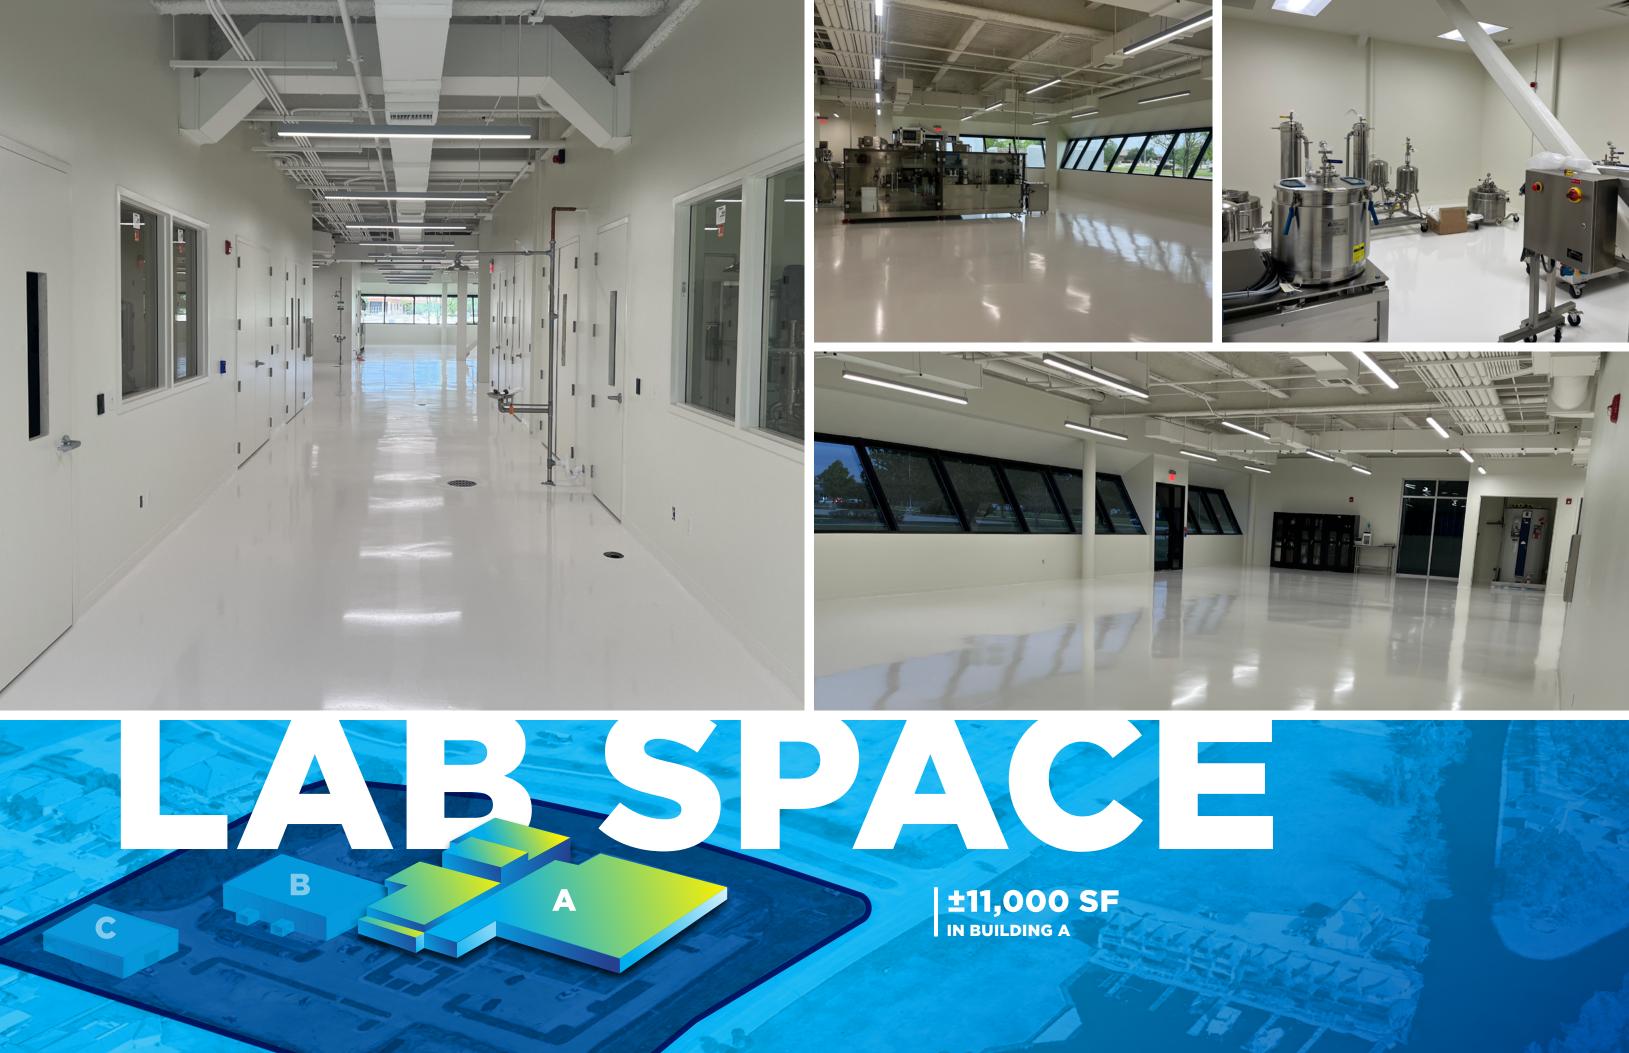

## **BRAND NEW RESEARCH &** DEVELOPMENT (+ OFFICE) BUILDOUT **AN INNOVATIVE LIFE SCIENCES MANUFACTURING OPPORTUNITY, ABOUT AN HOUR FROM NEW ORLEANS AND PERFECT FOR A DISTRIBUTION CENTER, PRODUCTION FACILITY OR OFFICE.** 77





**BUILDING A: 2 GRADE LEVEL DOORS, 2 DOCKS WITH LEVELERS BUILDING B: 1 GRADE LEVEL DOOR BUILDING C: 3 GRADE LEVEL DOORS** 

±31,800 SF WAREHOUSE SPACE



ZONING







# ±17,400 SF IN BUILDING A





## **HEALTH & WELLNESS**

- 1 Anytime Fitness
- 2 Club 4 Fitness
- 3 CrossFit HomeBrew
- 4 CrossFit Houma
- 5 Planet Fitness
- 6 Powerhouse Gym
- 7 **Bayouland YMCA**
- 8 AMG Specialty Hospital - Houma
- 9 Compass Behavioral Center of Houma
- Leonard J Chabert Medical Center 10
- 11 Physicians Medical Center
- 12 Terrebonne General Health System
- 13 Advanced Eye Institute
- 14 EyeCare Specialties
- 15 Seeca Medical, Inc.
- 16 Walmart Vision & Glasses
- 17 Houma Family Dental
- Porsche Dental Care
- **Robichaux Family Dental**
- 20 Sevier Dental

## DINING

- 1 Applebee's
- 2 Athenos Greek & Lebanese Cafe
- 3 Boudreau & Thibodeau's Cajun Cookin'
- 4 Cajun Critters
- 5 Chick-fil-A
- 6 Cristiano Ristorante
- 7 Dominique's Wine Boutique & Bistro
- 8 Outba