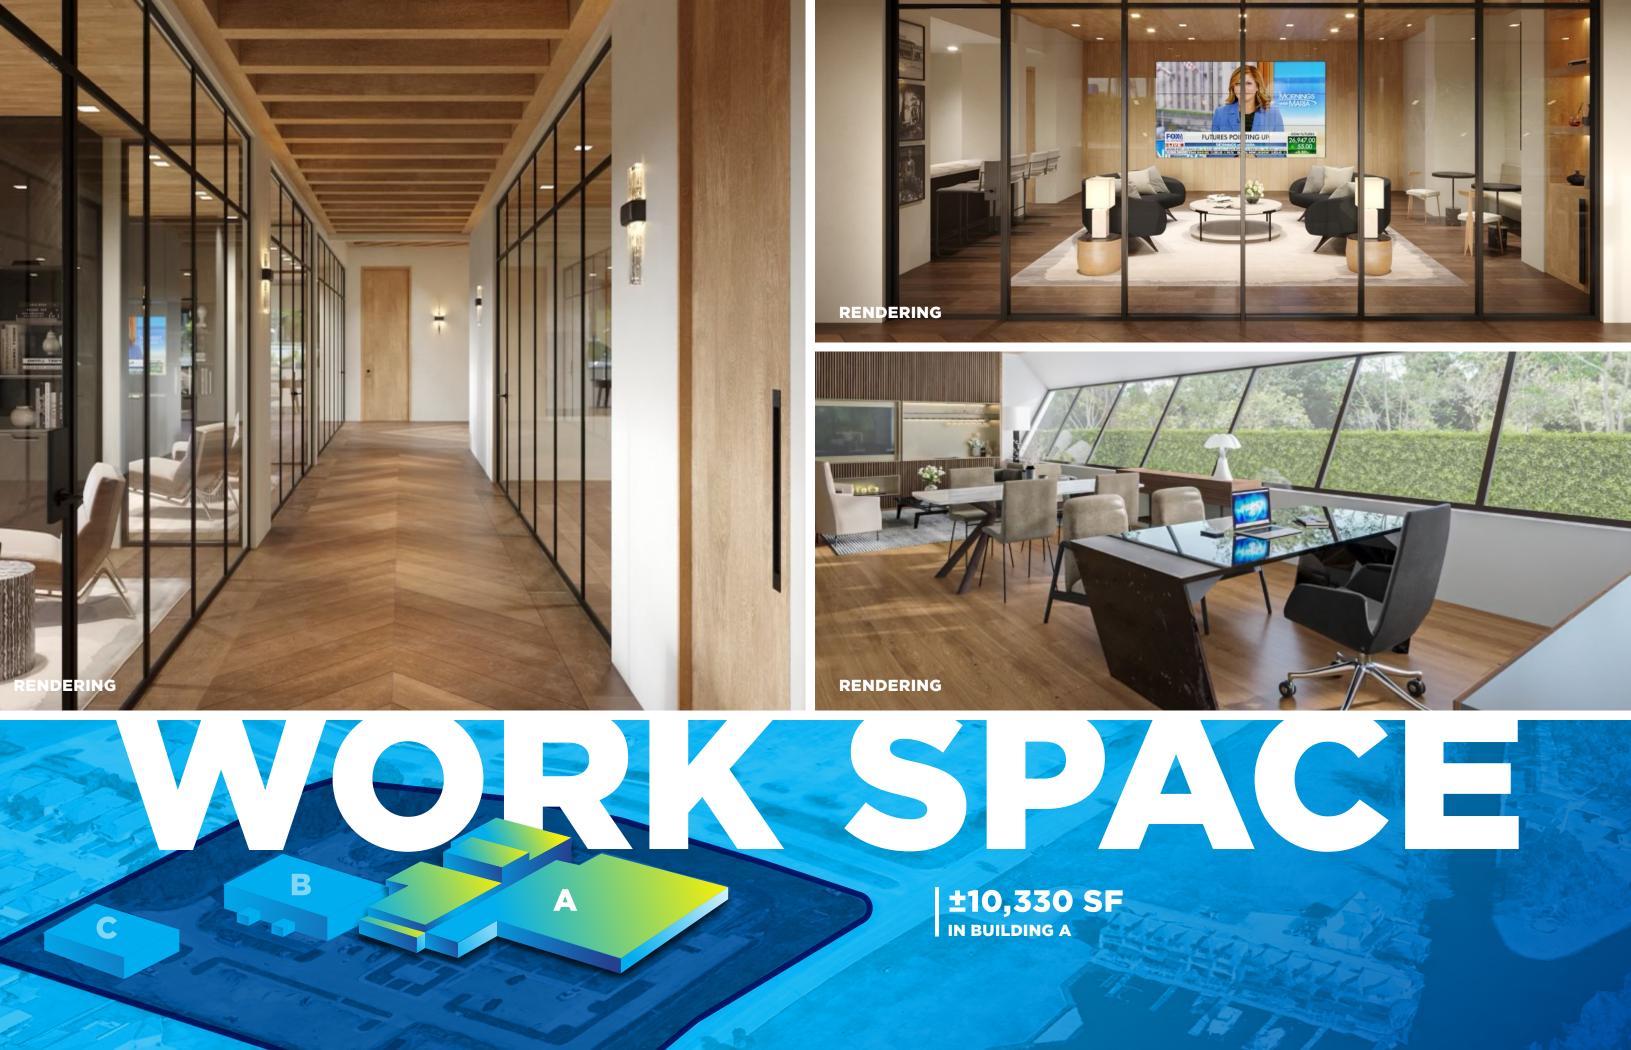

## **BRAND NEW RESEARCH &** DEVELOPMENT (+ OFFICE) BUILDOUT **AN INNOVATIVE LIFE SCIENCES MANUFACTURING OPPORTUNITY, ABOUT AN HOUR FROM NEW ORLEANS AND PERFECT FOR A DISTRIBUTION CENTER, PRODUCTION FACILITY OR OFFICE.** 77





**BUILDING A: 2 GRADE LEVEL DOORS, 2 DOCKS WITH LEVELERS BUILDING B: 1 GRADE LEVEL DOOR BUILDING C: 3 GRADE LEVEL DOORS** 

±31,800 SF WAREHOUSE SPACE



ZONING







# ±17,400 SF IN BUILDING A





## **HEALTH & WELLNESS**

- 1 Anytime Fitness
- 2 Club 4 Fitness
- 3 CrossFit HomeBrew
- 4 CrossFit Houma
- 5 Planet Fitness
- 6 Powerhouse Gym
- 7 **Bayouland YMCA**
- 8 AMG Specialty Hospital - Houma
- 9 Compass Behavioral Center of Houma
- Leonard J Chabert Medical Center 10
- 11 Physicians Medical Center
- 12 Terrebonne General Health System
- 13 Advanced Eye Institute
- 14 EyeCare Specialties
- 15 Seeca Medical, Inc.
- 16 Walmart Vision & Glasses
- 17 Houma Family Dental
- Porsche Dental Care
- **Robichaux Family Dental**
- 20 Sevier Dental

## DINING

- 1 Applebee's
- 2 Athenos Greek & Lebanese Cafe
- 3 Boudreau & Thibodeau's Cajun Cookin'
- 4 Cajun Critters
- 5 Chick-fil-A
- 6 Cristiano Ristorante
- 7 Dominique's Wine Boutique & Bistro
- 8 Outback