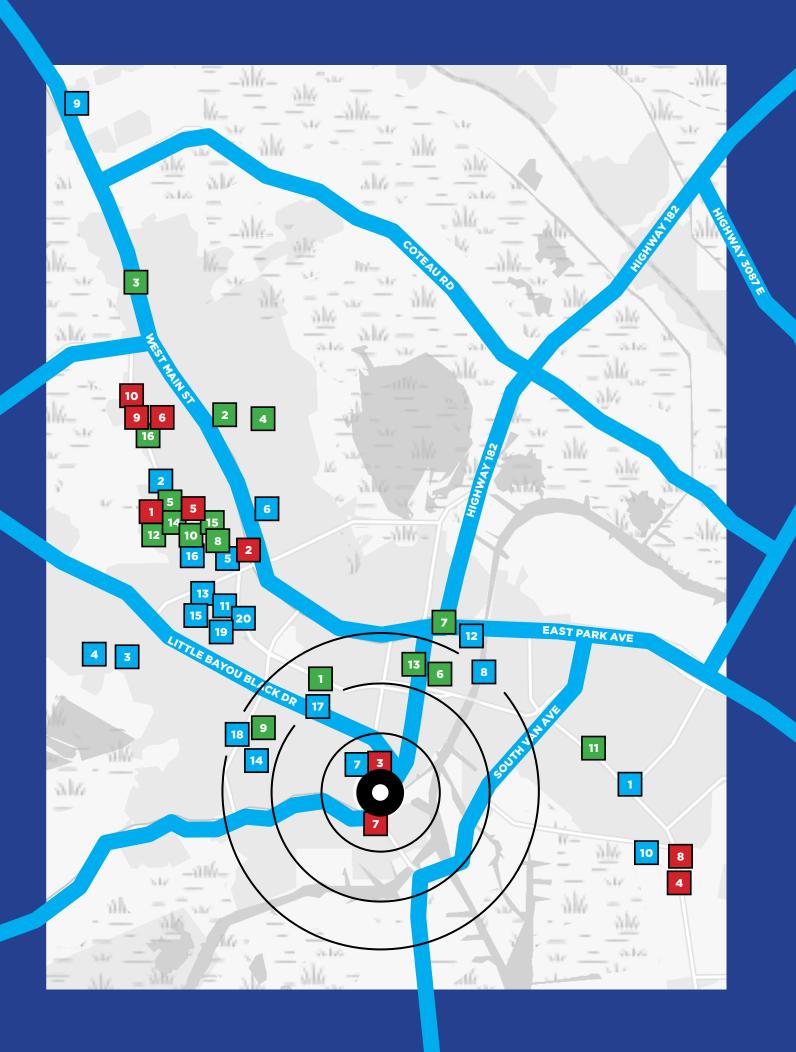

## **HEALTH & WELLNESS**

- 1 Anytime Fitness
- 2 Club 4 Fitness
- 3 CrossFit HomeBrew
- 4 CrossFit Houma
- 5 Planet Fitness
- 6 Powerhouse Gym
- 7 **Bayouland YMCA**
- 8 AMG Specialty Hospital - Houma
- 9 Compass Behavioral Center of Houma
- Leonard J Chabert Medical Center 10
- 11 Physicians Medical Center
- 12 Terrebonne General Health System
- 13 Advanced Eye Institute
- 14 EyeCare Specialties
- 15 Seeca Medical, Inc.
- 16 Walmart Vision & Glasses
- 17 Houma Family Dental
- Porsche Dental Care
- **Robichaux Family Dental**
- 20 Sevier Dental

## DINING

- 1 Applebee's
- 2 Athenos Greek & Lebanese Cafe
- 3 Boudreau & Thibodeau's Cajun Cookin'
- 4 Cajun Critters
- 5 Chick-fil-A
- 6 Cristiano Ristorante
- 7 Dominique's Wine Boutique & Bistro
- 8 Outback Steakhouse
- 9 PJ's Coffee of New Orleans

- 13 Spigots Brew Pub
- 14 Starbucks
- 15 Texas Roadhouse

## HOSPITALITY

- 1 Candlewood Suites
- 2 Comfort Inn
- **3** Courtyard by Marriott
- 4 Fairfield Inn & Suites by Marriott
- 5 Hampton Inn
- 6 Homewood Suites
- 7 Howard Johnson By Wyndham
- 8 MainStay Suites
- 9 Microtel Inn & Suites
- 10 Wingate by Wyndham

- - 10 Raising Cane's
  - 11 Sakura
  - 12 Song Phi Nong Thai Restaurant and Bar

  - 16 Walk-On's Bistreaux & Bar