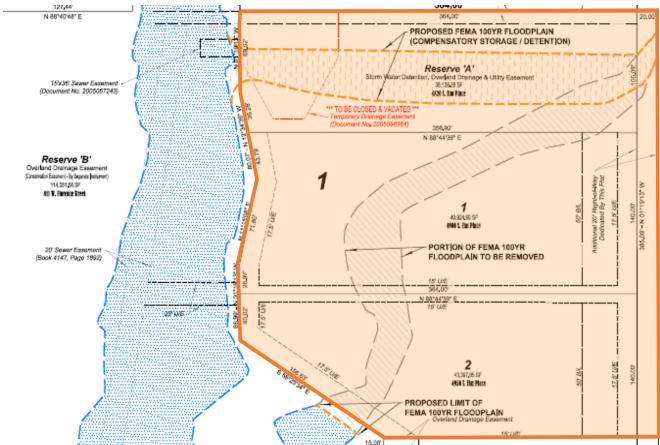

## **PROPERTY HIGHLIGHTS**

- ±3.02 Acres of prime development land available for purchase
- Total of two (2) pad sites per preliminary plat, will consider sale of individual lots
- Frontage on S. Elm (161st E Ave) with quick access to the Creek Turnpike
- Preliminary Plat, PUD and Conceptual Improvements Plan available for review
- Currently approved for CN (commercial neighborhood) zoning, subject to final plat approval/completion