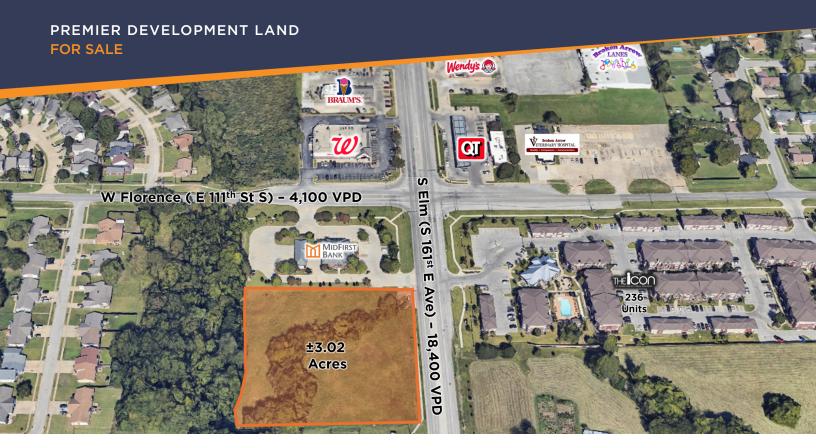

## **PROPERTY HIGHLIGHTS**

- ±3.02 Acres of prime development land available for purchase
- Total of two (2) pad sites per preliminary plat, will consider sale of individual lots
- Frontage on S. Elm (161st E Ave) with quick access to the Creek Turnpike
- Preliminary Plat, PUD and Conceptual Improvements Plan available for review
- Currently approved for CN (commercial neighborhood) zoning, subject to final plat approval/completion

## **OFFERING SUMMARY**

| DEMOGRAPHICS | 1 MILE | 3 MILES       | 5 MILES     |
|--------------|--------|---------------|-------------|
| Lot Size:    |        | ±131,551 SF ( | 3.02 Acres) |
| Sale Price:  |        |               | \$525,000   |