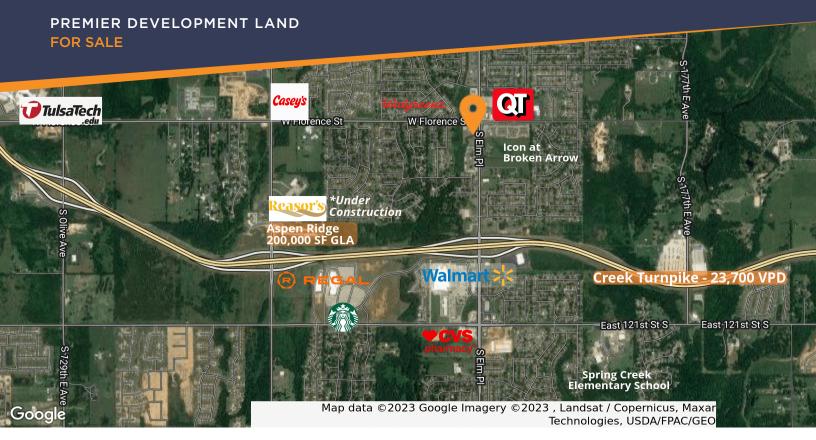

## **PROPERTY HIGHLIGHTS**

- ±3.02 Acres of prime development land available for purchase
- Total of two (2) pad sites per preliminary plat, will consider sale of individual lots
- Frontage on S. Elm (161st E Ave) with quick access to the Creek Turnpike
- Preliminary Plat, PUD and Conceptual Improvements Plan available for review
- Currently approved for CN (commercial neighborhood) zoning, subject to final plat approval/completion