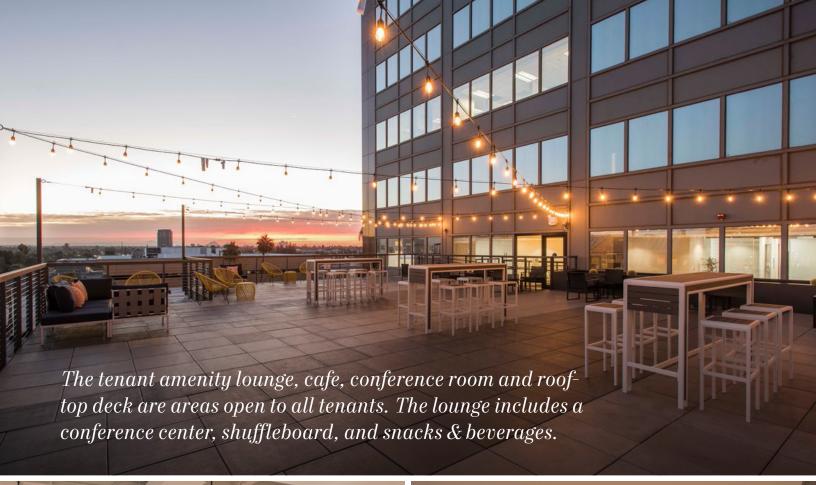

Renovations are ongoing, including new elevator lobbies, corridors, restrooms and the recently completed tenant amenity lounge, conference room and roof-top deck.