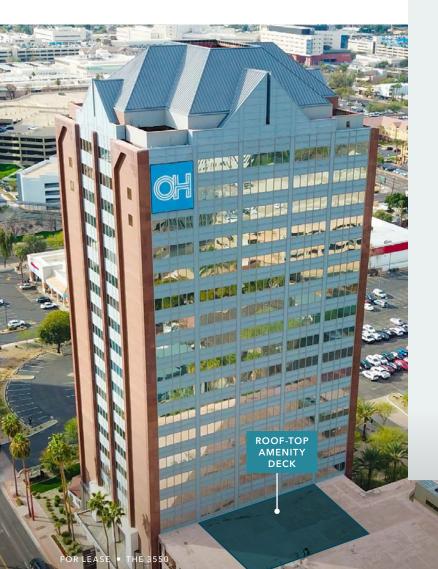

Renovations are ongoing, including new elevator lobbies, corridors, restrooms and the recently completed tenant amenity lounge, conference room and roof-top deck.

#### **PROPERTY OVERVIEW**

BUILDING NRSF ±284,059

PARKING RATIO 3/1,000 Structured & Surface

FLOORPLATES  $\pm 9,188$  SF to  $\pm 12,225$  SF

2MIN

WALK TO CENTRAL/OSBORN LIGHT RAIL STATION

9 MIN

DRIVE TO I-10,I-17 & SR 51 HIGHWAYS