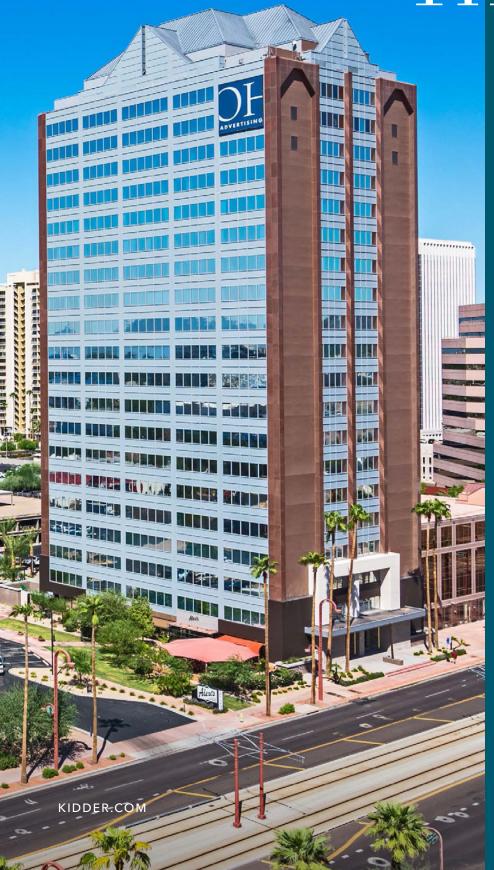

A 281,059 SF,
office tower in
Central Phoenix
two-minutes from
the Central/Osborn
light rail station

3550 N CENTRAL AVE PHOENIX, AZ

**EXCLUSIVELY LISTED BY** 

DAVE CARDER Kidder Mathews 602.513.5192 dave.carder@kidder.com

# A 281,059 SF, TRANSIT-ORIENTED CLASS-A OFFICE TOWER IN CENTRAL PHOENIX

Alexis Grill, a Central Phoenix favorite, is located on the ground floor, offering full-service lunch, dinner and catering.

Elev8th Performance is an on-site fitness and training facility offering tenant's the opportunity for personal fitness training.

The tower fronts along Central Avenue, the primary arterial that links the Central Corridor's neighborhoods, including Downtown, Central Arts District, Midtown, and Uptown.

With  $\pm 11,600$  square foot floor plates, the office tower is ideally configured for small-to mid-sized office tenants. In addition, the first four floors of the building include an annex building with larger,  $\pm 31,000$  square foot floor plates to accommodate larger tenants, with excellent floor-to-ceiling glass line.