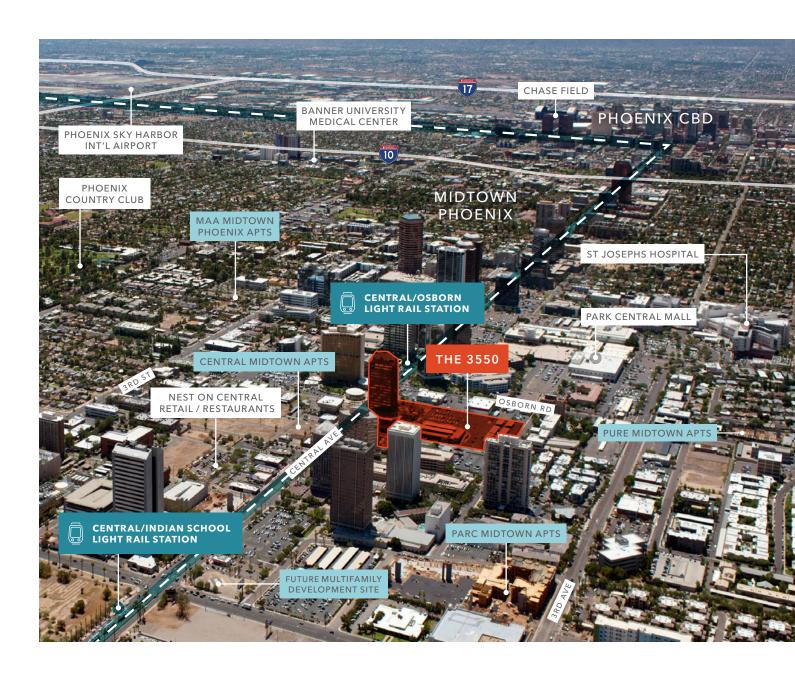

#### **IDEALLY LOCATED**

The 3550 benefits from Phoenix's urban revival, with new residential, restaurants, coffee houses and bars transforming the location to a 24-hour live-work-play environment.

#### **PROPERTY OVERVIEW**

BUILDING NRSF ±284,059

PARKING RATIO 3/1,000 Structured & Surface

FLOORPLATES  $\pm 9,188$  SF to  $\pm 12,225$  SF

2MIN

WALK TO CENTRAL/OSBORN LIGHT RAIL STATION

9 MIN

DRIVE TO I-10,I-17 & SR 51 HIGHWAYS

80+

RESTAURANTS, BARS & COFFEE HOUSES NEARBY

 $10\,MIN$ 

DRIVE TO SKY HARBOR INT'L AIRPORT

IMIN

WALK TO VALLEY METRO BUS STOP

7

EXISTING OR U/C APTS WITHIN 3 MI