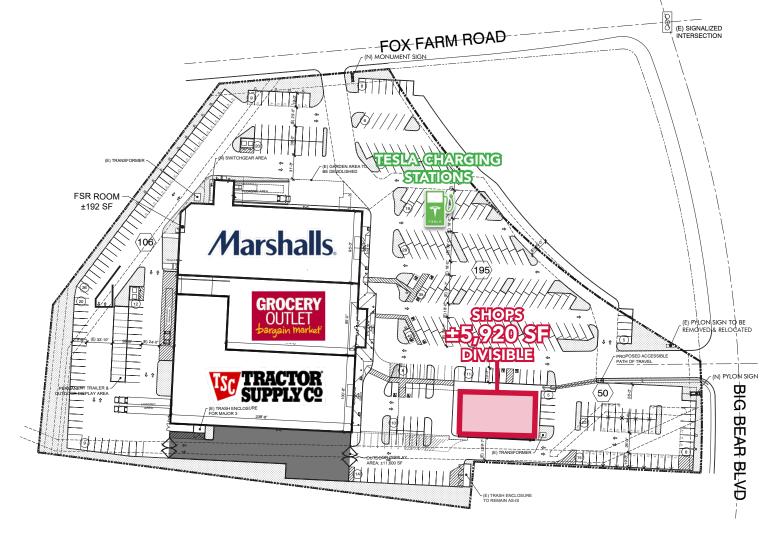

#### PROJECT HIGHLIGHTS:

- Shopping Center Redevelopment - Join Grocery Outlet, Marshalls & Tractor Supply Co.
- ±1,200 SF ±5,920 SF of Shop Space Available For Lease
- Tesla Charging Stations Coming Available Within The Shopping Center
- Pylon Signage Available
- Rare Opportunity in an Undeserved Trade Area
- Year Round Destination