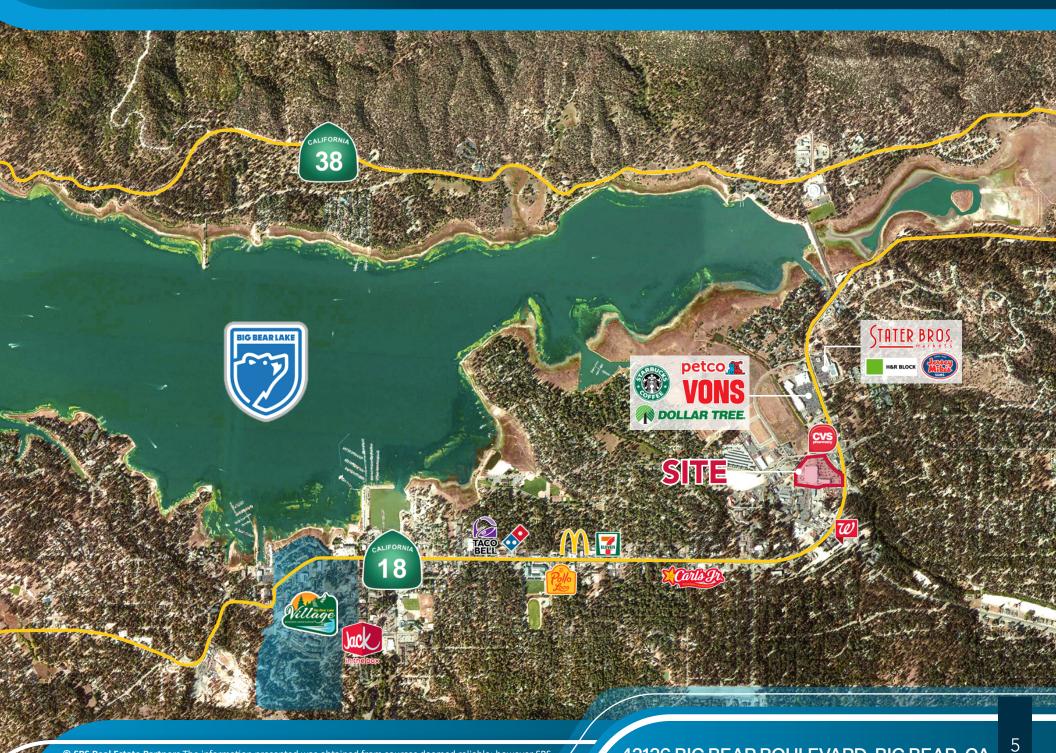

## **TRADE AREA HIGHLIGHTS:**

Big Bear Lake, which is referred to as Southern California's four-season mountain lake escape, is located in San Bernardino County, and is known for its excellent fishing, snowboarding and skiing, hiking and mountain biking.

Big Bear Lake is home to over 3,000,000 annual visitors that come to enjoy its immense amenities. Big Bear City has a population of 18,413 full time residents.

BIG BEAR BLVD

© SRS Real Estate Partners The information presented was obtained from sources deemed reliable; however SRS Real Estate Partners does not guarantee its completeness or accuracy. 3390 University Ave, Suite 460 | Riverside, CA 92501 | 951.669.1001 | SRSRE.COM

BIG BEAR LAKE

ARCO

**bank** 

**Union**Bank

FOX FARM RD

OUVARTIES.

© SRS Real Estate Partners The information presented was obtained from sources deemed reliable; however SRS Real Estate Partners does not guarantee its completeness or accuracy. 3390 University Ave, Suite 460 | Riverside, CA 92501 | 951.669.1001 | SRSRE.COM