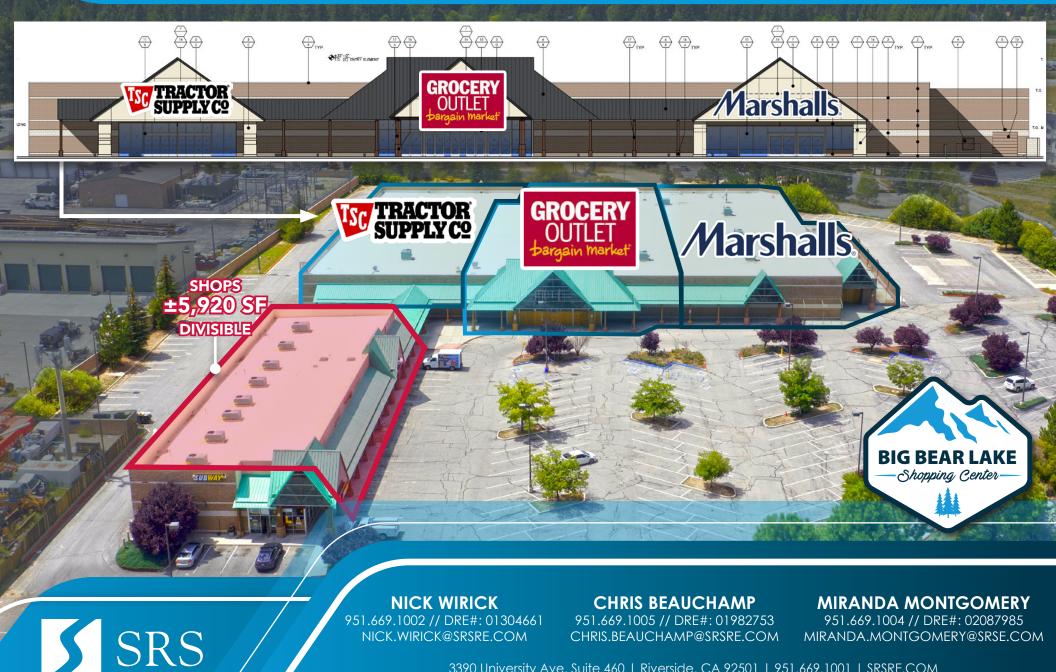

# **BIG BEAR LAKE SHOPPING CENTER**

#### 42126 BIG BEAR BOULEVARD, BIG BEAR, CA

3390 University Ave, Suite 460 | Riverside, CA 92501 | 951.669.1001 | SRSRE.COM Coldwell Banker Sky Ridge Realty Corporate DRE#: 00992110

#### PROJECT HIGHLIGHTS:

- Shopping Center Redevelopment - Join Grocery Outlet, Marshalls & Tractor Supply Co.
- ±1,200 SF ±5,920 SF of Shop Space Available For Lease
- Tesla Charging Stations Coming Available Within The Shopping Center
- Pylon Signage Available
- Rare Opportunity in an Undeserved Trade Area
- Year Round Destination