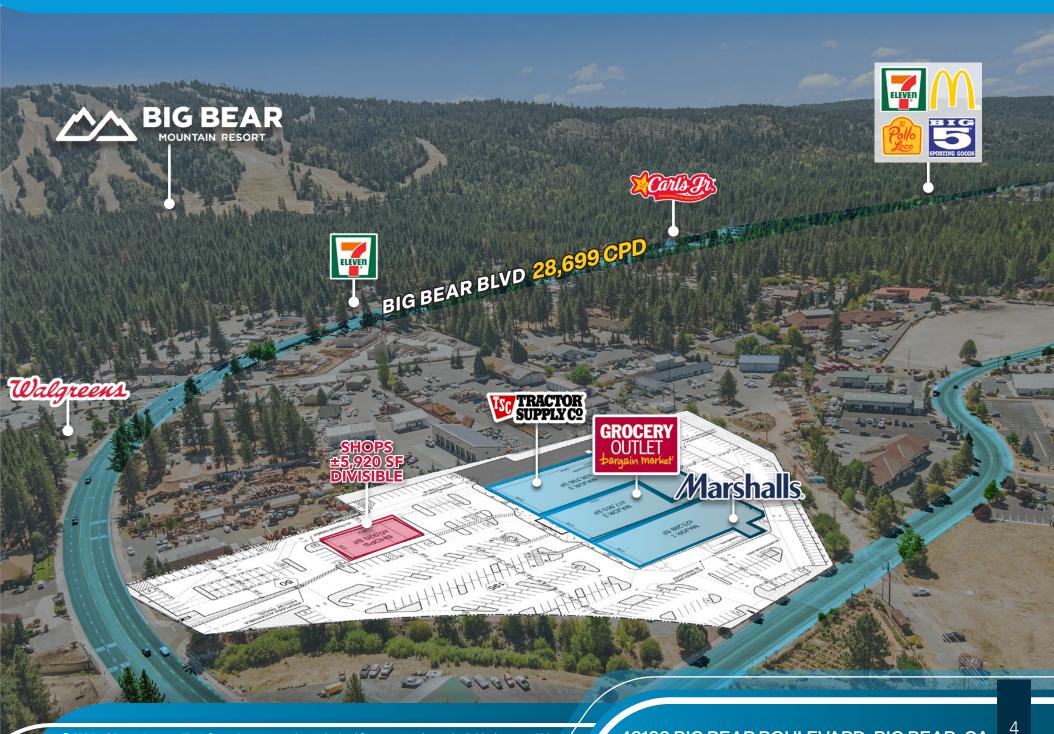

## **TRADE AREA HIGHLIGHTS:**

Big Bear Lake, which is referred to as Southern California's four-season mountain lake escape, is located in San Bernardino County, and is known for its excellent fishing, snowboarding and skiing, hiking and mountain biking.

Big Bear Lake is home to over 3,000,000 annual visitors that come to enjoy its immense amenities. Big Bear City has a population of 18,413 full time residents.

BIG BEAR BLVD

© SRS Real Estate Partners The information presented was obtained from sources deemed reliable; however SRS Real Estate Partners does not guarantee its completeness or accuracy. 3390 University Ave, Suite 460 | Riverside, CA 92501 | 951.669.1001 | SRSRE.COM

BIG BEAR LAKE

ARCO

**bank** 

**Union**Bank

FOX FARM RD

OUVARTIES.

© SRS Real Estate Partners The information presented was obtained from sources deemed reliable; however SRS Real Estate Partners does not guarantee its completeness or accuracy. 3390 University Ave, Suite 460 | Riverside, CA 92501 | 951.669.1001 | SRSRE.COM