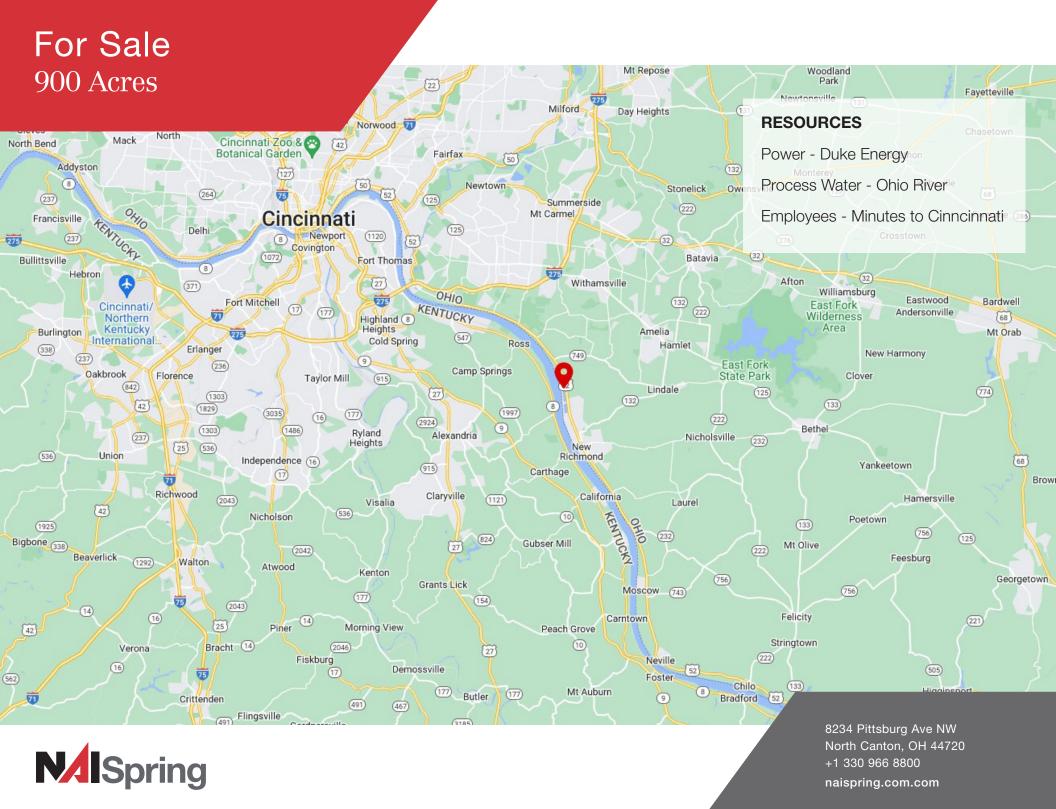

## FOR SALE 900 Acres Land

## 757 US Highway 52

New Richmond, Ohio 45157 (Clermont County)

| SALE PRICE | \$13,500,000.00 |
|------------|-----------------|
| ACRES      | 900             |
| ZONING     | Industrial      |
| POWER      | 3MW at site     |

## **Property Features**

- Redevelopment opportunity for manufacturing and renewable energy, Data Center or Crypto.
- Duke Power transmission station at site.
- Excellent location for renewable energy projects: solar, pump storage hydro, Biomass/renewable natural gas.
- Barge cells/Dolphins on site, barge loading equipment remains (formerly used for coal).
- Local / Regional / State incentives available.
- Convenient access on SR52, close to I-275, I-71, and I-75.