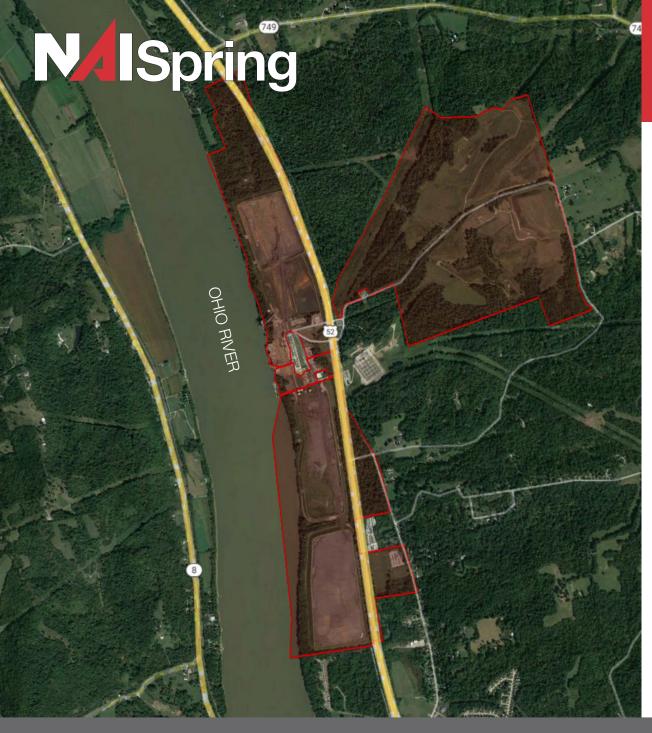

## FOR SALE 900 Acres Land

## 757 US Highway 52

New Richmond, Ohio 45157 (Clermont County)

| SALE PRICE | \$13,500,000.00 |
|------------|-----------------|
| ACRES      | 900             |
| ZONING     | Industrial      |
| POWER      | 3MW at site     |

## **Property Features**

- Redevelopment opportunity for manufacturing and renewable energy, Data Center or Crypto.
- Duke Power transmission station at site.
- Excellent location for renewable energy projects: solar, pump storage hydro, Biomass/renewable natural gas.
- Barge cells/Dolphins on site, barge loading equipment remains (formerly used for coal).
- Local / Regional / State incentives available.
- Convenient access on SR52, close to I-275, I-71, and I-75.