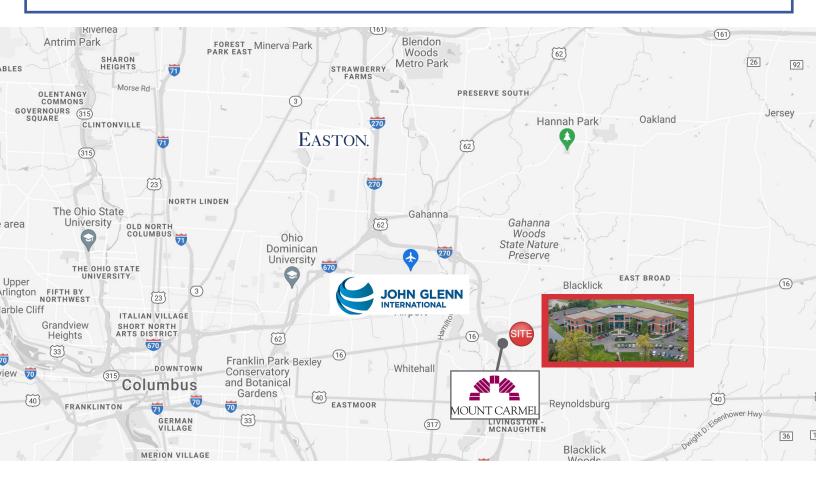

#### EASILY ACCESSIBLE, HIGHLY VISIBLE LOCATION

The Property has excellent visibility along East Broad Street and is located adjacent to the high traffic interchange at Interstate 270 (I-270). I-270, also known as the "Outerbelt," is the beltway loop freeway surrounding Columbus and provides direct access to the entire metropolitan area. More than 200,000 cars pass the interchange on any given day.

## MOUNT CARMEL

The Property is located next to the campus of Mount Carmel East, a 400-bed, full-service, shortterm acute care hospital with a Level II Trauma Center. The facility features a wide variety of expert, high-quality healthcare services including a fully integrated cardiovascular center, a comprehensive stroke center, a dedicated women's health center, a maternity center, a network cancer program, and a comprehensive orthopedics and spine program. The hospital recently underwent a \$310 million modernization including the addition of a five-story patient tower.