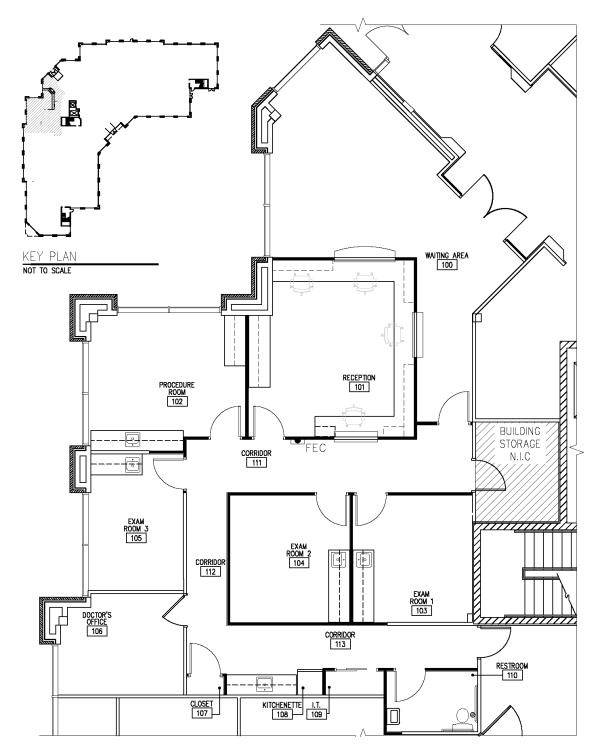

# SUITE 310 3,475 SF

Building Owned By HEALTHCARE REALTY

#### Leasing Information: