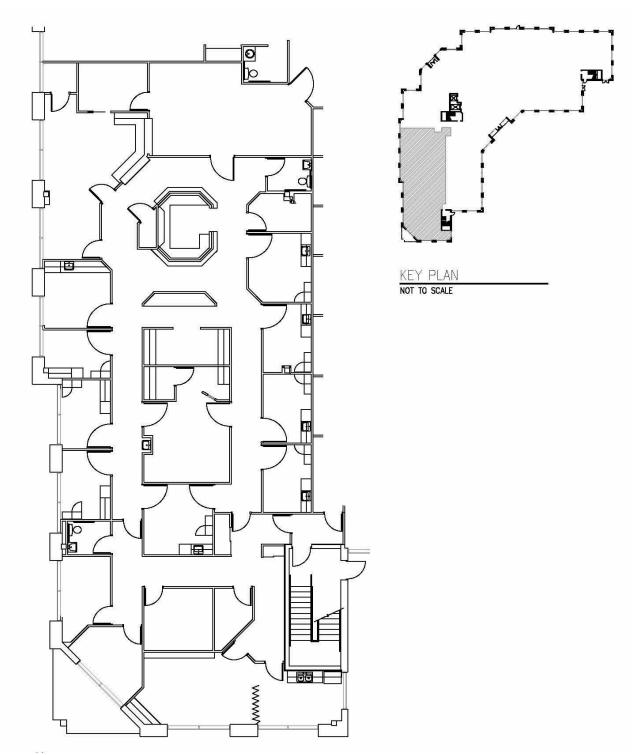

130 | MEDICAL   | 11,426      |              |  |
| 310         | MEDICAL   | 3,475       | VACANT       |  |
| 320         | MEDICAL   | 4,054       | 12/01/2024   |  |
| 330         | MEDICAL   | 3,775       | 12/01/2024   |  |
| 320+330     | MEDICAL   | 7,829       | 12/01/2024   |  |
| 350         | MEDICAL   | 3,640       | VACANT       |  |
| 320+330+350 | MEDICAL   | 11,469      |              |  |
|             |           |             |              |  |





Building Owned By HEALTHCARE REALTY

#### Leasing Information:

## **FLOOR PLATES**





Building Owned By HEALTHCARE REALTY

#### Leasing Information:

# SUITE 110 | 3,789 SF

**EXISTING FLOOR PLAN** 





Building Owned By HEALTHCARE REALTY

#### Leasing Information:

# SUITE 120 | 5,324 SF

#### **EXISTING FLOOR PLAN**





Building Owned By HEALTHCARE REALTY

#### Leasing Information:

# SUITE 130 | 2,313 SF

**EXISTING FLOOR PLAN** 





Building Owned By HEALTHCARE REALTY

#### Leasing Information:

# SUITE 310 3,475 SF







Building Owned By HEALTHCARE REALTY

#### Leasing Information:

## SUITE 350 | 3,640 SF

#### **FLOOR PLAN**





Building Owned By HEALTHCARE REALTY

#### Leasing Information:

#### EASILY ACCESSIBLE, HIGHLY VISIBLE LOCATION

The Property has excellent visibility along East Broad Street and is located adjacent to the high traffic interchange at Interstate 270 (I-270). I-270, also known as the "Outerbelt," is the beltway loop freeway surrounding Columbus and provides direct access to the entire metropolitan area. More than 200,000 cars pass the interchange on any given day.