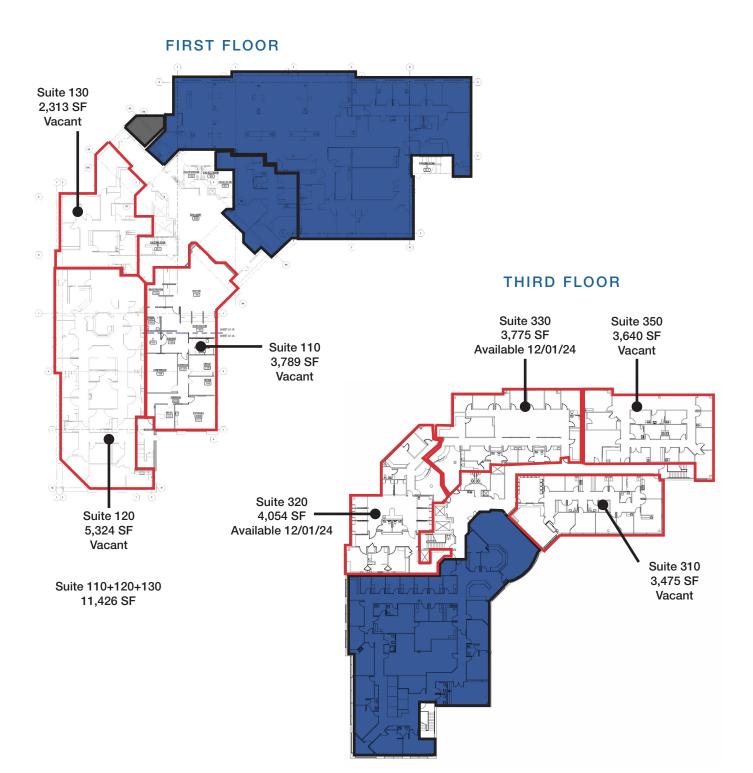

#### AVAILABLE SPACE

| SUITE       | SPACE USE | SQUARE FEET | AVAILABILITY |  |
|-------------|-----------|-------------|--------------|--|
| 110         | MEDICAL   | 3,789       | VACANT       |  |
| 120         | MEDICAL   | 5,324       | VACANT       |  |
| 130         | MEDICAL   | 2,313       | VACANT       |  |
| 110+120+130 | MEDICAL   | 11,426      |              |  |
| 310         | MEDICAL   | 3,475       | VACANT       |  |
| 320         | MEDICAL   | 4,054       | 12/01/2024   |  |
| 330         | MEDICAL   | 3,775       | 12/01/2024   |  |
| 320+330     | MEDICAL   | 7,829       | 12/01/2024   |  |
| 350         | MEDICAL   | 3,640       | VACANT       |  |
| 320+330+350 | MEDICAL   | 11,469      |              |  |
|             |           |             |              |  |

# SUITE 110 | 3,789 SF

**EXISTING FLOOR PLAN** 

Building Owned By HEALTHCARE REALTY

# SUITE 120 | 5,324 SF

# SUITE 130 | 2,313 SF

**EXISTING FLOOR PLAN** 

Building Owned By HEALTHCARE REALTY

# SUITE 310 3,475 SF

Building Owned By HEALTHCARE REALTY

## SUITE 350 | 3,640 SF