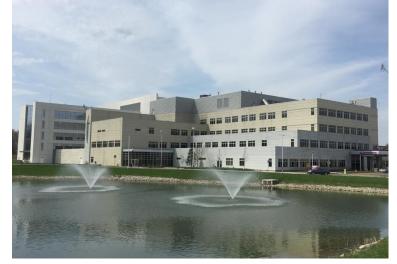

# 85 McNaughten Rd Medical Office Building

85 McNaughten is a multi-tenant medical office building located immediately adjacent to the Mt Carmel East Hospital Campus near I-270 and E Broad St, providing tenants and patients excellent convenience and accessibility. The property features a synergistic mix of medical specialties including cardiology, nephrology, dialysis, endoscopy, gastroenterology, and men's health.

#### ADDRESS

85 McNaughten Road, Columbus, OH 43213

#### **BUILDING SIZE**

75,000 SF

#### **PROPERTY FEATURES**

- Class "A" Medical Office Building
- Located on Mt. Carmel East Medical Campus at I-270 and E Broad Street
- Private Access Drive to the Hospital
- High Visibility Location
- Flexible Suite Options; Lobby Exposure or Private Setting
- Experience, Stabilized, Tenant Friendly Ownership
- Built in 2001