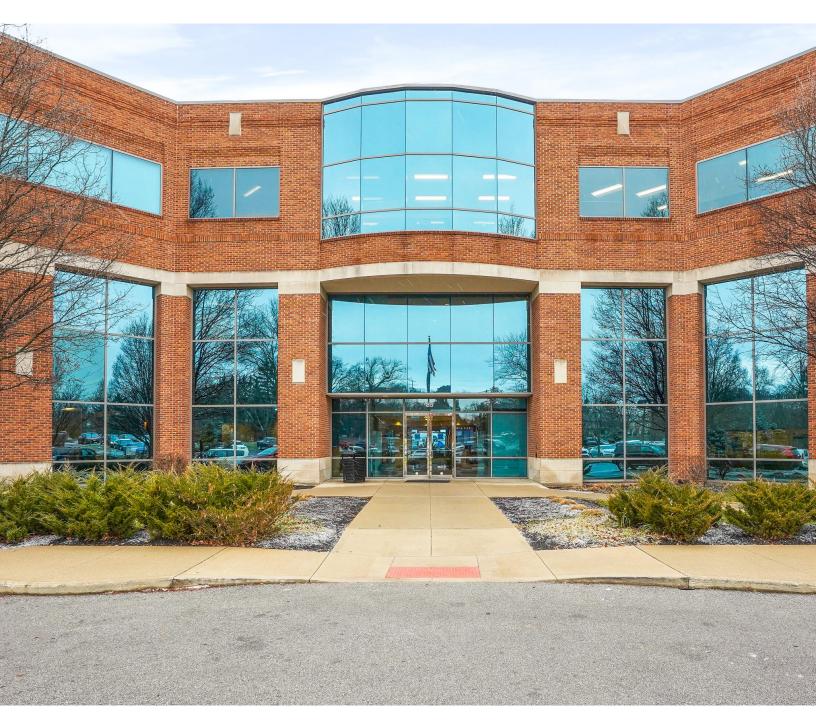

# 85 McNaughten Rd Medical Office Building

85 McNaughten is a multi-tenant medical office building located immediately adjacent to the Mt Carmel East Hospital Campus near I-270 and E Broad St, providing tenants and patients excellent convenience and accessibility. The property features a synergistic mix of medical specialties including cardiology, nephrology, dialysis, endoscopy, gastroenterology, and men's health.

#### **PROPERTY FEATURES**

- Class "A" Medical Office Building
- Located on Mt. Carmel East Medical Campus at I-270 and E Broad Street
- Private Access Drive to the Hospital
- High Visibility Location
- Flexible Suite Options; Lobby Exposure or Private Setting
- Experience, Stabilized, Tenant Friendly Ownership
- Built in 2001