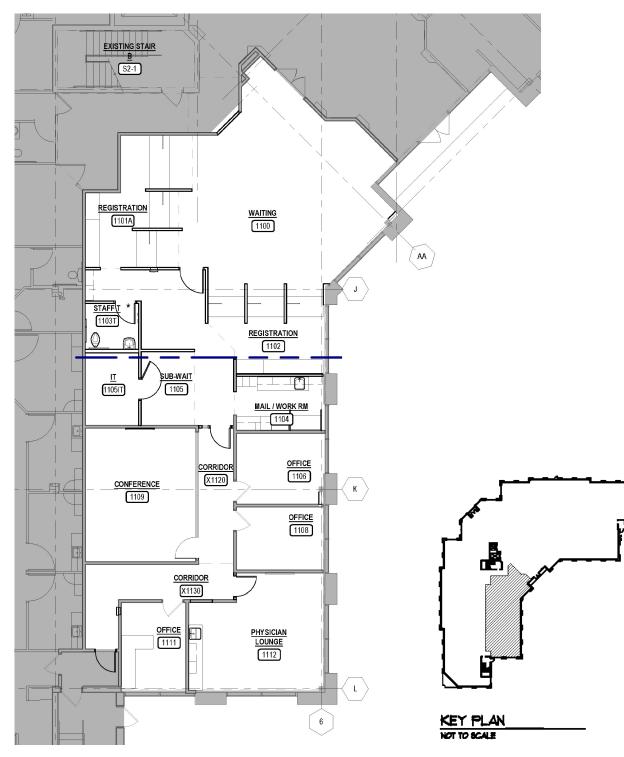

# SUITE 110 | 3,789 SF

**EXISTING FLOOR PLAN** 

Building Owned By HEALTHCARE REALTY

#### Leasing Information:

# SUITE 120 | 5,324 SF

#### **EXISTING FLOOR PLAN**

Building Owned By HEALTHCARE REALTY

# SUITE 130 | 2,313 SF

**EXISTING FLOOR PLAN** 

Building Owned By HEALTHCARE REALTY