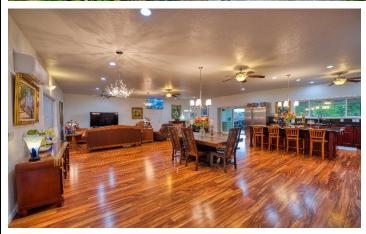

## Kurtistown, HI 96760 / www.100AcresHawaii.com

- Exquisite 100-AC Profitable Exotic Fruit Farm in Big Island Hawaii
- Luxurious 4-Bed + 4.5-Bath Home with top of line upgrades/features
- Custom 1,400± SF Lanai with Private Access and Gorgeous Views
- Six (6) Covered Green Houses with one (1) 1M-Gallon Fish Pond
- Fully operational farm with year-round harvesting & established clients
- Sale to include Personnel, Equipment/Machinery, & Livestock/Wildlife