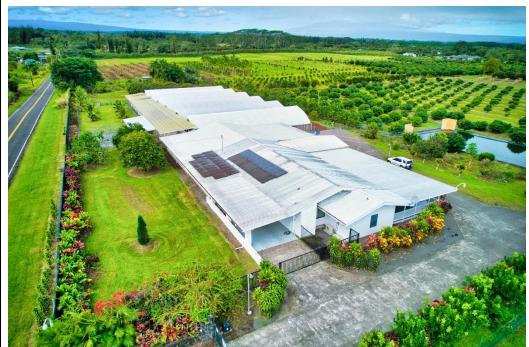

## Kurtistown, HI 96760 / www.100AcresHawaii.com

- Exquisite 100-AC Profitable Exotic Fruit Farm in Big Island Hawaii
- Luxurious 4-Bed + 4.5-Bath Home with top of line upgrades/features
- Custom 1,400± SF Lanai with Private Access and Gorgeous Views
- Six (6) Covered Green Houses with one (1) 1M-Gallon Fish Pond
- Fully operational farm with year-round harvesting & established clients
- Sale to include Personnel, Equipment/Machinery, & Livestock/Wildlife