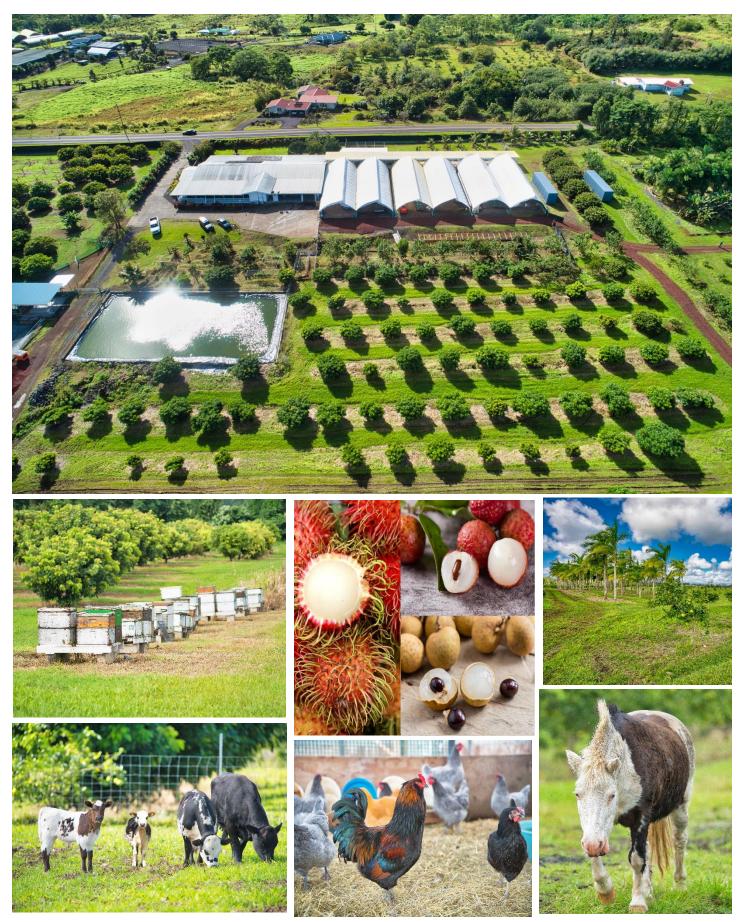

## Kurtistown, HI 96760 / www.100AcresHawaii.com

- Exquisite 100-AC Profitable Exotic Fruit Farm in Big Island Hawaii
- Luxurious 4-Bed + 4.5-Bath Home with top of line upgrades/features
- Custom 1,400± SF Lanai with Private Access and Gorgeous Views
- Six (6) Covered Green Houses with one (1) 1M-Gallon Fish Pond
- Fully operational farm with year-round harvesting & established clients
- Sale to include Personnel, Equipment/Machinery, & Livestock/Wildlife