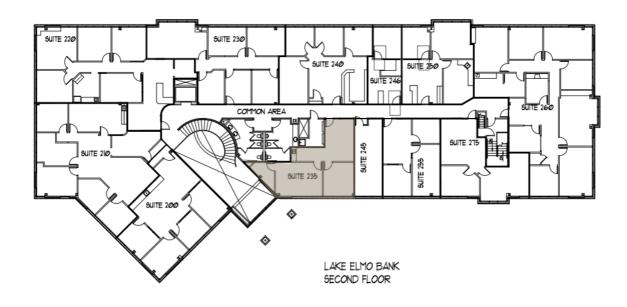

#### **LISTING DETAILS**

- Suite 235
- 922 SF Gross
- Lease rate: From \$29.00/SF Gross (\$2,228/month)
- Second floor suite with reception, storage and two private offices on glass.

Dawn Wessels/Amy Johnson/Steve Poechmann 651-731-0708 Option 2 For Sales and Leasing 7250 Hudson Boulevard N, Suite 160, Oakdale, MN 55128 www.crossroadspropeties.net

#### **Second Floor**

**Suite 235** 

Dawn Wessels/Amy Johnson/Steve Poechmann 651-731-0708 Option 2 For Sales and Leasing 7250 Hudson Boulevard N, Suite 160, Oakdale, MN 55128 www.crossroadspropeties.net