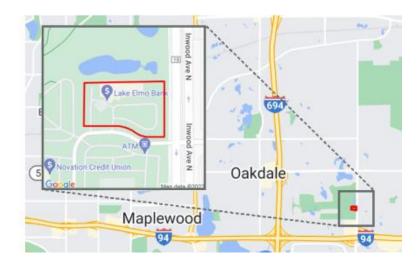

# FOR LEASE

# Lake Elmo Bank Building 600 Inwood Avenue N, Oakdale MN 55128



### **PROPERTY DETAILS**

- Two story professional office building conveniently located in Oakdale off I94.
- Local ownership and onsite Property Management
- Building conference room
- Vending area
- Underground parking garage with car wash
- Shower/locker room on site.
- Monument signage
- Building Size: 35,679 SF

# LOCATION



#### **LISTING DETAILS**

- Suite 235
- 922 SF Gross
- Lease rate: From \$29.00/SF Gross (\$2,228/month)
- Second floor suite with reception, storage and two private offices on glass.



Dawn Wessels/Amy Johnson/Steve Poechmann 651-731-0708 Option 2 For Sales and Leasing 7250 Hudson Boulevard N, Suite 160, Oakdale, MN 55128 www.crossroadspropeties.net

# FOR LEASELake Elmo Bank Building600 Inwood Avenue N, Oakdale MN 55128

#### **Second Floor**



**Suite 235** 





Dawn Wessels/Amy Johnson/Steve Poechmann 651-731-0708 Option 2 For Sales and Leasing 7250 Hudson Boulevard N, Suite 160, Oakdale, MN 55128 www.crossroadspropeties.net