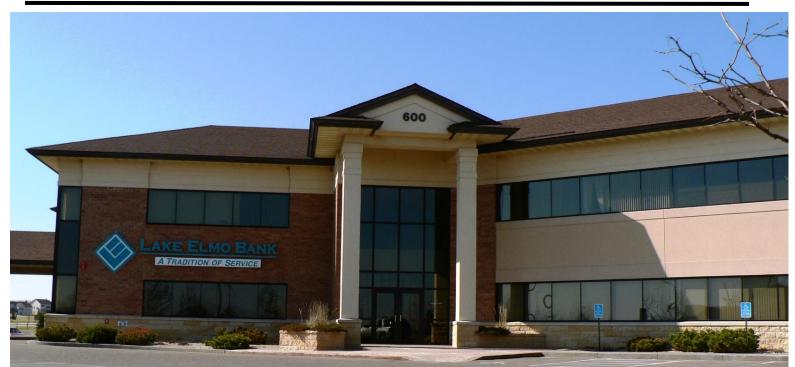

# FOR LEASE

# Lake Elmo Bank Building 600 Inwood Avenue N, Oakdale MN 55128

### **PROPERTY DETAILS**

- Two story professional office building conveniently located in Oakdale off I94.
- Local ownership and onsite Property Management
- Building conference room
- Vending area
- Underground parking garage with car wash
- Shower/locker room on site.
- Monument signage
- Building Size: 35,679 SF