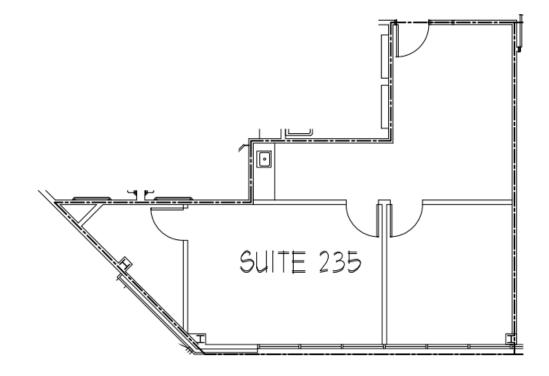

#### **LISTING DETAILS**

- Suite 235
- 922 SF Gross
- Lease rate: From \$29.00/SF Gross (\$2,228/month)
- Second floor suite with reception, storage and two private offices on glass.

Dawn Wessels/Amy Johnson/Steve Poechmann 651-731-0708 Option 2 For Sales and Leasing 7250 Hudson Boulevard N, Suite 160, Oakdale, MN 55128 www.crossroadspropeties.net

#### **Second Floor**

**Suite 235** 

Dawn Wessels/Amy Johnson/Steve Poechmann 651-731-0708 Option 2 For Sales and Leasing 7250 Hudson Boulevard N, Suite 160, Oakdale, MN 55128 www.crossroadspropeties.net