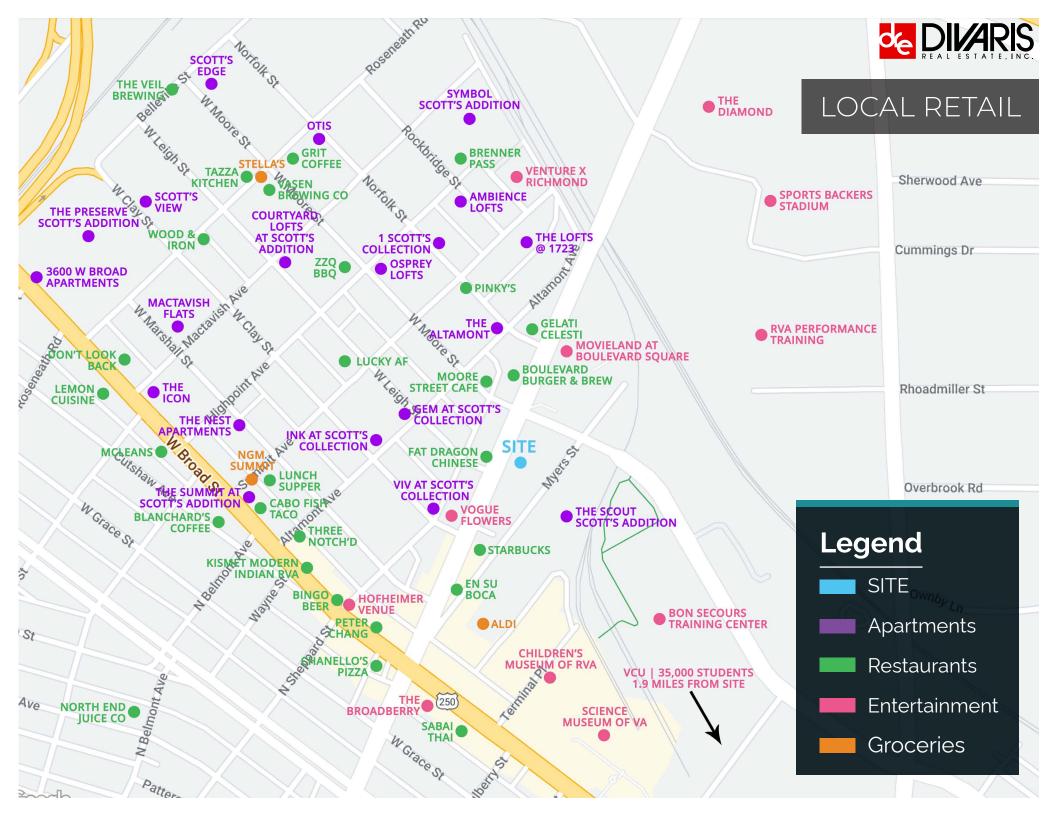

# LOCAL AREA

## RESTAURANTS

Fat Dragon Don't Look Back Peter Chang Moore Street Café McLean's Fighting Fish Hofheimer Roof Top Nokoribi Lamplighter Coffee Elsa Café & Market Pinky's ZZQ Perch En Su Boca Lunch & Supper Longoven Tazza Kitchen Brenner Pass Smoke RVA BBO Stella's Market Boulevard Burger & Brew Wood & Iron Lucky AF Cabo Fish Taco Cochiloco Slack tide Fish Co.

#### 

The Broadberry Richmond Triangle Players TopGolf The Diamond Bowtie Cinemas The Science Museum River City Roll

## SHOPPING

Class & Trash Paisley & Jade Vogue Flower Market High Point Barbershop & Shave Parlor Shop Made in VA

### **BARS**

Ardent Craft Ales Three Notch'd Strangeways Brewing Väsen Brewing Company Veil Brewing Buskey Cider The Hof Garden Bingo Beer Co Black Heath Meadery Starr Hill Brewery Reservoir Distillery Hardywood Brewery The Main Line Brewery Brambley Park Bar/Winery Cirrus Vodka

### HOTELS

Quirk The Graduate The Jefferson Linden Row Inn Downtown Marriot Hilton Richmond Downtown

Aldi Kroger Stella's Grocery Whole Foods Yellow Umbrella

### SCHOOLS

Virginia Commonwealth University Virginia Union University University of Richmond

### APARTMENTS

Scott's Edge Otis Scott's View The Preserve 3600 West Broad The Icon The Nest The Summit The Altamont GEM at Scott's Collection VIV at Scott's Collection The Lofts @1723 Symbol Ambience Lofts Osprey Lofts 1 Scott's Addition Courtyard Lofts The Scout INK at Scott's Collection Scott's View