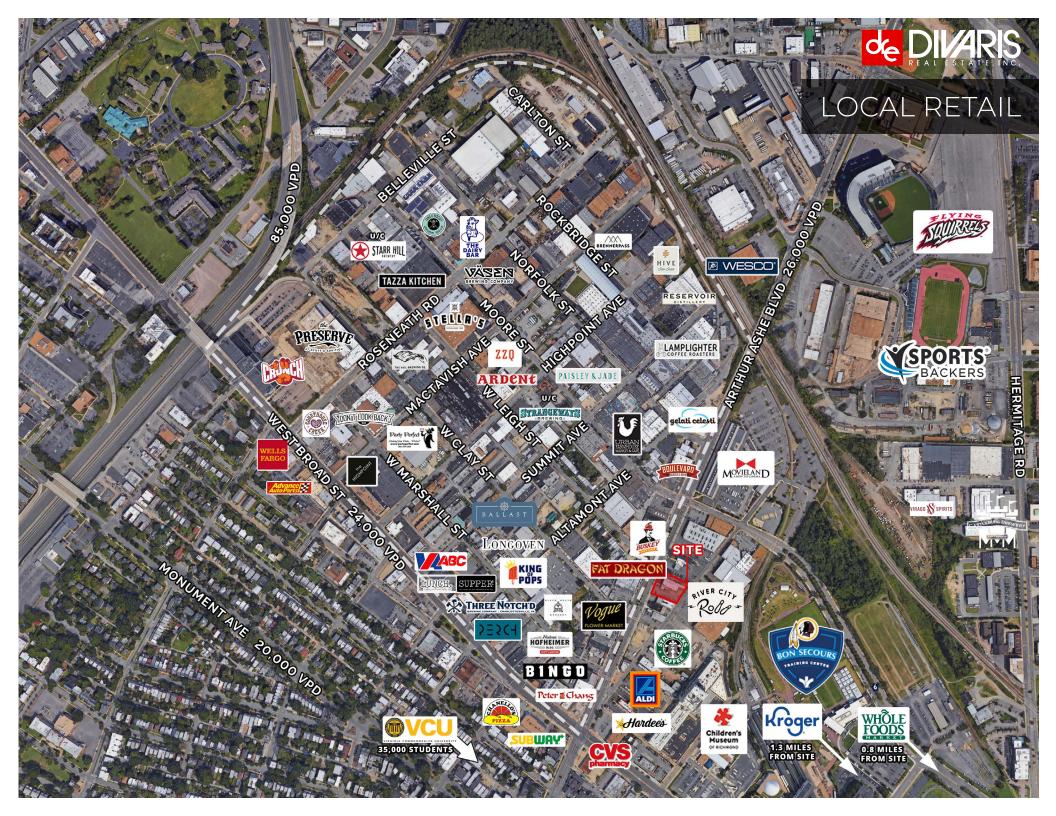

# LOCAL AREA

## RESTAURANTS

Fat Dragon Don't Look Back Peter Chang Moore Street Café McLean's Fighting Fish Hofheimer Roof Top Nokoribi Lamplighter Coffee Elsa Café & Market Pinky's ZZQ Perch En Su Boca Lunch & Supper Longoven Tazza Kitchen Brenner Pass Smoke RVA BBO Stella's Market Boulevard Burger & Brew Wood & Iron Lucky AF Cabo Fish Taco Cochiloco Slack tide Fish Co.

#### 

The Broadberry Richmond Triangle Players TopGolf The Diamond Bowtie Cinemas The Science Museum River City Roll

## SHOPPING

Class & Trash Paisley & Jade Vogue Flower Market High Point Barbershop & Shave Parlor Shop Made in VA

### **BARS**

Ardent Craft Ales Three Notch'd Strangeways Brewing Väsen Brewing Company Veil Brewing Buskey Cider The Hof Garden Bingo Beer Co Black Heath Meadery Starr Hill Brewery Reservoir Distillery Hardywood Brewery The Main Line Brewery Brambley Park Bar/Winery Cirrus Vodka

### HOTELS

Quirk The Graduate The Jefferson Linden Row Inn Downtown Marriot Hilton Richmond Downtown

Aldi Kroger Stella's Grocery Whole Foods Yellow Umbrella

### SCHOOLS

Virginia Commonwealth University Virginia Union University University of Richmond

### APARTMENTS

Scott's Edge Otis Scott's View The Preserve 3600 West Broad The Icon The Nest The Summit The Altamont GEM at Scott's Collection VIV at Scott's Collection The Lofts @1723 Symbol Ambience Lofts Osprey Lofts 1 Scott's Addition Courtyard Lofts The Scout INK at Scott's Collection Scott's View