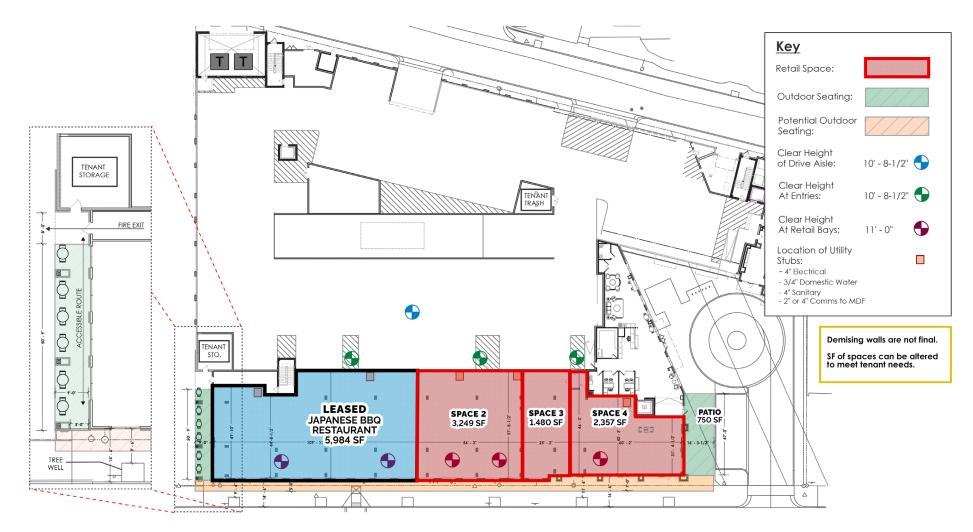

#### 7,000 SF of retail space available

- One end-cap space with 750 SF of outdoor seating available
- 255' frontage on Arthur Ashe Blvd
- Seeking retail, restaurants, cafés, and fitness users
- 26,000 VPD on Arthur Ashe Blvd
- Q2 2025 Delivery
- On-site professional management
- Developed by: Level 2 Development and SJG Properties