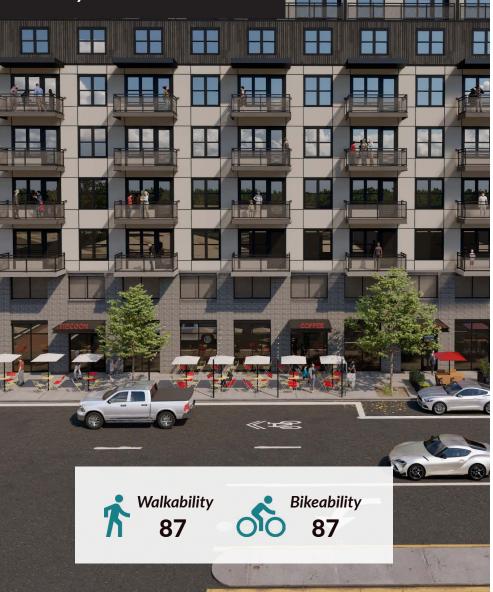

#### 7,000 SF of retail space available

- One end-cap space with 750 SF of outdoor seating available
- 255' frontage on Arthur Ashe Blvd
- Seeking retail, restaurants, cafés, and fitness users
- 26,000 VPD on Arthur Ashe Blvd
- Q2 2025 Delivery
- On-site professional management
- Developed by: Level 2 Development and SJG Properties

The Ace will provide restaurants and retailers with traditional retail exposure plus a location fronting one of the busiest streets in the city along with on-site residents and thousands of customers within walking distance. Nearly 3,000 new apartments are under construction or in planning, resulting in close to 5,000 new residents over the next three years.