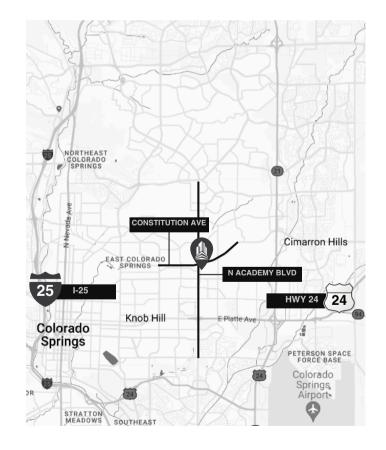

# 1765 NACADEMY BLVD COLORADO SPRINGS, CO 80909

## **Property Highlights**

- Stand alone building
- Ample parking
- Large, Flat 1 Acre Lot
- Monument signage
- 5,565 square feet structure
- Owner User/Redevelopment Opportunity
- MX-M zoning
- Current build out 2nd generation restaurant
- Excellent visibility along Academy Blvd
- New developments throughout the immediate community