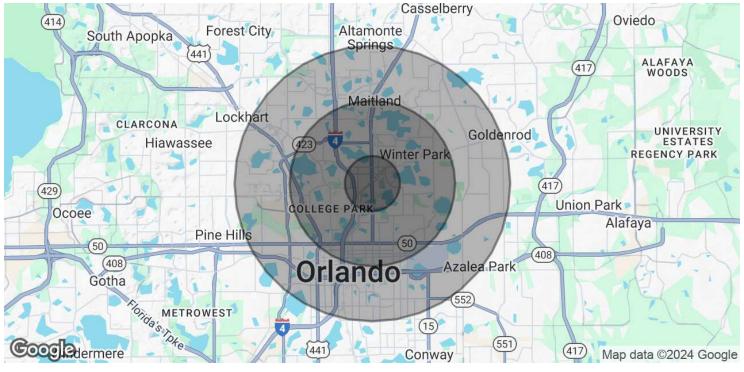

### **DEMOGRAPHICS MAP & REPORT**

# Winter Park Medical Building

| POPULATION           | 1 MILE | 3 MILES | 5 MILES |
|----------------------|--------|---------|---------|
| Total Population     | 7,847  | 80,943  | 235,550 |
| Average age          | 41.7   | 39.0    | 37.6    |
| Average age (Male)   | 39.7   | 38.3    | 36.1    |
| Average age (Female) | 44.9   | 40.2    | 39.1    |

| HOUSEHOLDS & INCOME | 1 MILE    | 3 MILES   | 5 MILES   |
|---------------------|-----------|-----------|-----------|
| Total households    | 3,782     | 35,892    | 101,732   |
| # of persons per HH | 2.1       | 2.3       | 2.3       |
| Average HH income   | \$93,861  | \$91,857  | \$73,700  |
| Average house value | \$474,856 | \$409,334 | \$341,326 |