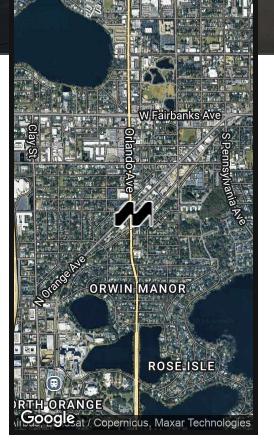

## Winter Park Medical Building

1400 S ORLANDO AVE, WINTER PARK, FL 32789

### Location Overview

The Winter Park Professional Building is close to all major highways, Downtown Orlando, and Park Avenue, and offers fantastic office space, great for any business looking to be in the Winter Park MSA and close by to Downtown simultaneously.

A wealth of medical and professional services occupy the building to serve the immediate area creating a synergistic environment.

Tenants benefit from ample parking and on-site property management with maintenance tech available when needed.





**BRIAN GRANDSTAFF** 

briang@millenia-partners.com

#### PROPERTY SUMMARY

# Winter Park Medical Building





#### PROPERTY DESCRIPTION

Fully built-out 1st-floor medical office suite with multiple private e