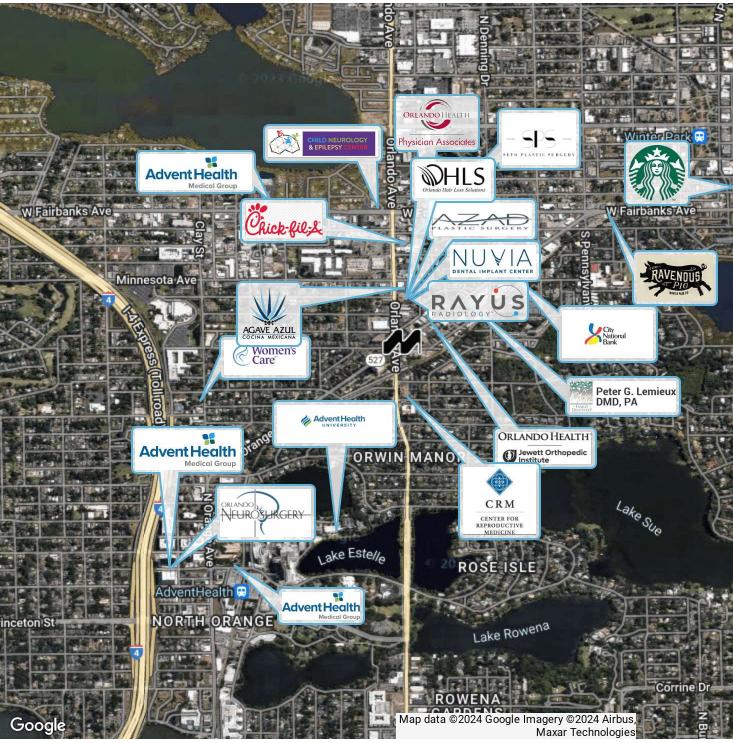

# **OFFERING SUMMARY**

| Lease Rate:    | \$22.00 - 28.00 SF/yr (NNN) |
|----------------|-----------------------------|
| Available SF:  | 1,537 - 1,704 SF            |
| Lot Size:      | 0.85 Acres                  |
| Building Size: | 21,000 SF                   |

| SPACES    | LEASE RATE            | SPACE SIZE |
|-----------|-----------------------|------------|
| Suite 102 | \$22.00 - 28.00 SF/yr | 1,537 SF   |
| Suite 204 | \$22.00 SF/yr         | 1,704 SF   |

### SUITE 204 "AS-IS" FLOORPLAN

# Winter Park Medical Building





PRESENTED BY

BRIAN GRANDSTAFF

407.370.3211

briang@millenia-partners.com

For Lease

### SUITE 102 "AS-IS" FLOORPLAN

# 1400 S ORLANDO AVE, WINTER PARK, FL 32789 Winter Park Medical Building





#### **LOCATION MAPS**

# Winter Park Medical Building





BRIAN GRANDSTAFF
407.370.3211
briang@millenia-partners.com

OFFICE BUILDING

For Lease

### **DEMOGRAPHICS MAP & REPORT**

# Winter Park Medical Building





| POPULATION           | 1 MILE | 3 MILES | 5 MILES |
|----------------------|--------|---------|---------|
| Total Population     | 7,847  | 80,943  | 235,550 |
| Average age          | 41.7   | 39.0    | 37.6    |
| Average age (Male)   | 39.7   | 38.3    | 36.1    |
| Average age (Female) | 44.9   | 40.2    | 39.1    |

| HOUSEHOLDS & INCOME | 1 MILE    | 3 MILES   | 5 MILES   |
|---------------------|-----------|-----------|-----------|
| Total households    | 3,782     | 35,892    | 101,732   |
| # of persons per HH | 2.1       | 2.3       | 2.3       |
| Average HH income   | \$93,861  | \$91,857  | \$73,700  |
| Average hous