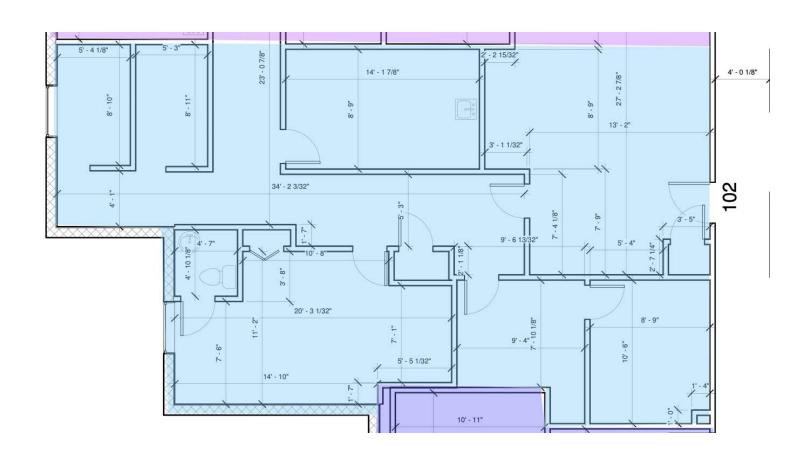

### SUITE 102 "AS-IS" FLOORPLAN

| SPACES    | LEASE RATE            | SPACE SIZE |
|-----------|-----------------------|------------|
| Suite 102 | \$22.00 - 28.00 SF/yr | 1,537 SF   |
| Suite 204 | \$22.00 SF/yr         | 1,704 SF   |