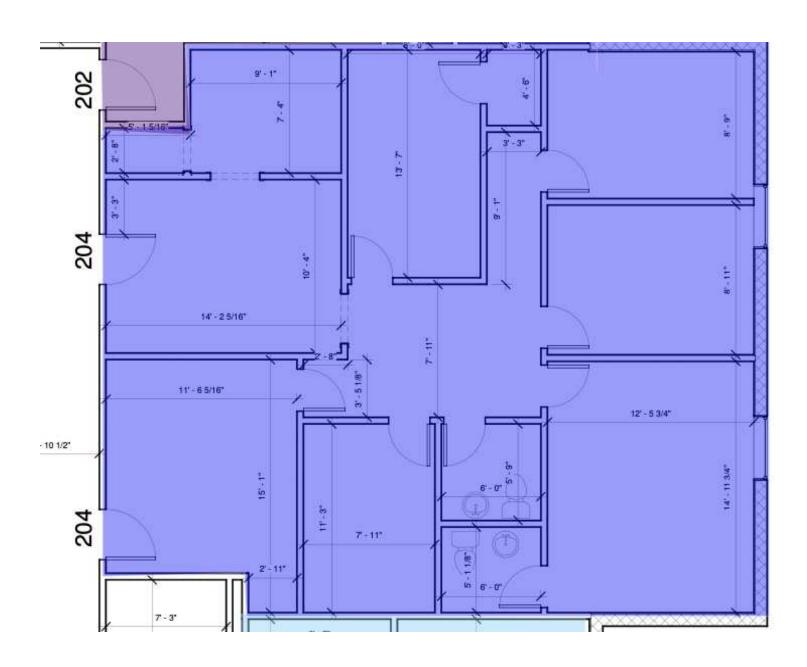

l community. Winter Park Medical Building offers synergistic co-tenancy, close proximity to Winter Park and Downtown Orlando, monument signage along with an interior tenant board.

#### PROPERTY HIGHLIGHTS

- 24-Hour access
- Monument signage
- Bus line

#### **OFFERING SUMMARY**

| Lease Rate:    | \$22.00 - 28.00 SF/yr (NNN) |
|----------------|-----------------------------|
| Available SF:  | 1,537 - 1,704 SF            |
| Lot Size:      | 0.85 Acres                  |
| Building Size: | 21,000 SF                   |

| SPACES    | LEASE RATE            | SPACE SIZE |
|-----------|-----------------------|------------|
| Suite 102 | \$22.00 - 28.00 SF/yr | 1,537 SF   |
| Suite 204 | \$22.00 SF/yr         | 1,704 SF   |

### SUITE 204 "AS-IS" FLOORPLAN

# Winter Park Medical Building





PRESENTED BY

BRIAN GRANDSTAFF

407.370.3211

briang@millenia-partners.com

For Lease

### SUITE 102 "AS-IS" FLOORPLAN

# 1400 S ORLANDO AVE, WINTER PARK, FL 32789 Winter Park Medical Building





#### **LOCATION MAPS**

# Winter Park Medical Building





BRIAN GRANDSTAFF
407.370.3211
briang@millenia-partners.com

OFFICE BUILDING

For Lease

### **DEMOGRAPHICS MAP & REPORT**

# Winter Park Medical Building





| POPULATION           | 1 MILE | 3 MILES | 5 MILES |
|----------------------|--------|---------|---------|
| Total Population     | 7,847  | 80,943  | 235,550 |
| Average age          | 41.7   | 39.0    | 37.6    |
| Average age (Male)   | 39.7   | 38.3    | 36.1    |
| Average age (Female) | 44.9   | 40.2    | 39.1    |

| HOUSEHOLDS & INCOME | 1 MILE    | 3 MILES   | 5 MILES