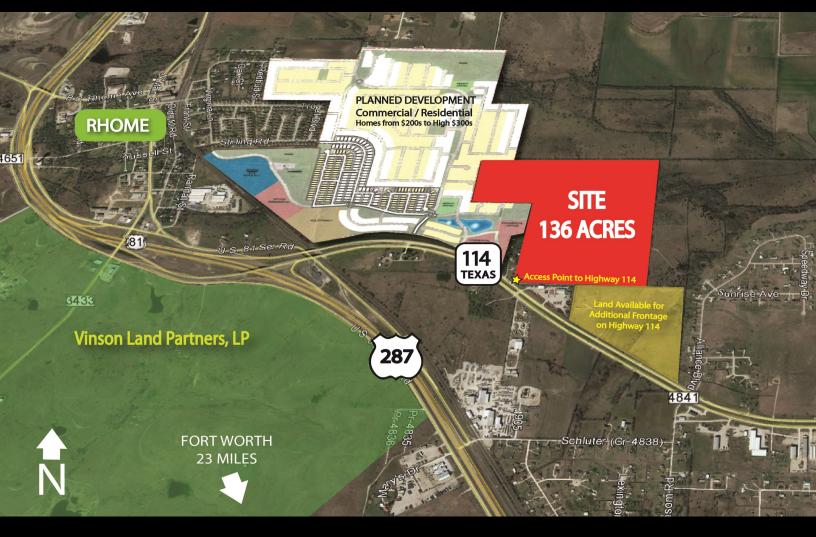

## COMMERCIAL / RESIDENTIAL DEVELOPMENT OPPORTUNITY!

S.H. 114 & FM 287 Rhome, Texas

SIZE: Approximately 136 Acres
LOCATION: Rhome ETJ; Wise County

TRAFFIC COUNTS: +/- 16,000 vehicles/day on Highway 114—four-lane thoroughfare

**ZONING:** Agricultural District

**UTILITIES:** Near Site

**SCHOOL DISTRICT:** Exemplary Northwest ISD

ACCESS: Frontage on Highway 114

with adjacent land available for additional entry points, if needed

Contact:

## PROPERTY HIGHLIGHTS

- Located in one of the fastest growing commercial and residential markets in the Dallas/Fort Worth Metroplex.
- Minutes to major employers including BNSF Railway Company and GE Manufacturing.
- 20 minutes to Alliance Texas—an 18,000 acre