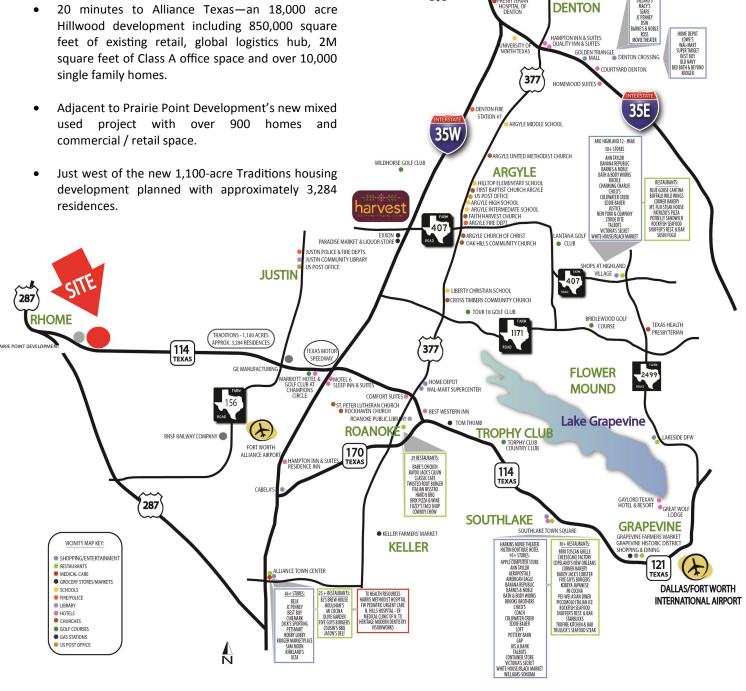

## PROPERTY HIGHLIGHTS

- Located in one of the fastest growing commercial and residential markets in the Dallas/Fort Worth Metroplex.
- Minutes to major employers including BNSF Railway Company and GE Manufacturing.
- 20 minutes to Alliance Texas—an 18,000 acre