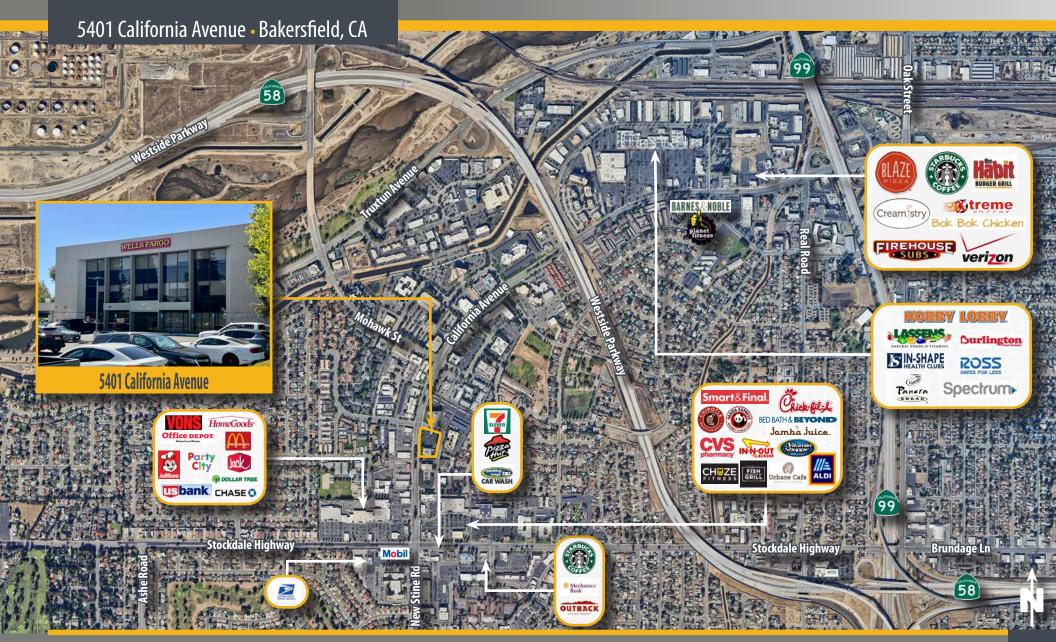

Availability & Floor Plan**

5401 California Avenue - Bakersfield, CA

#### **Available Suite**

**- Suite 300** 10,004 SF

Space can be divided for users as small

as approximately 4,500 SF

**Offering Terms** 

Rental Rate \$1.85 PSF NNN

**Tenant Improvements** Negotiable subject to terms of lease

• Existing furniture can be made available for future occupant









**Property Photos** 

5401 California Avenue - Bakersfield, CA











**Matthew E. Starr, SIOR, CCIM =** Principal = 661 616 3570 = matthew@asuassociates.com = CA RE #01367855 **Phil A. Fontes** = Senior Vice President = 661 616 3564 = phil.fontes@asuassociates.com = CA RE #00873987 11601 Bolthouse Drive Suite 110 = Bakersfield, CA 93311 = 661 862 5454 main = 661 862 5444 fax

**Aerial of Southwest Submarket Area**