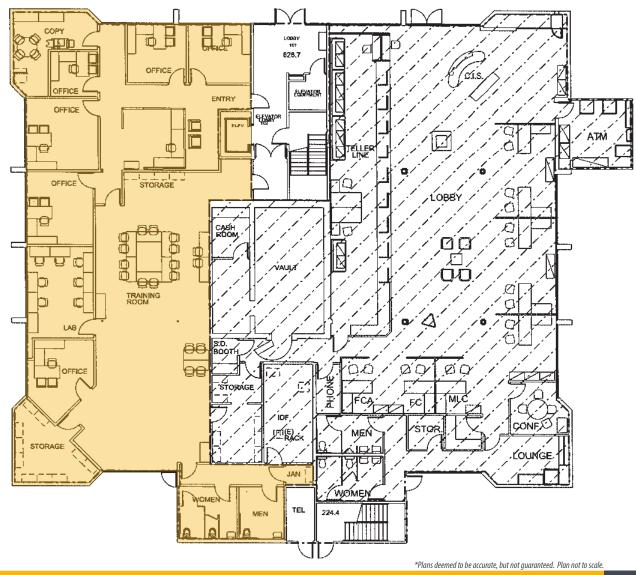

## **Ground Floor Availability & Floor Plan**

5401 California Avenue - Bakersfield, CA

#### **Available Suite**

**- Suite 100** 3,829 SF

**Offering Terms** 

Rental Rate \$1.85 PSF NNN

**Tenant Improvements** Negotiable subject to terms of lease

• Existing furniture can be made available for future occupant

## **Third Floor Availability & Floor Plan**

5401 California Avenue - Bakersfield, CA

#### **Available Suite**

**- Suite 300** 10,004 SF

Space can be divided for users as small

as approximately 4,500 SF

**Offering Terms** 

Rental Rate \$1.85 PSF NNN

**Tenant Improvements** Negotiable subject to terms of lease