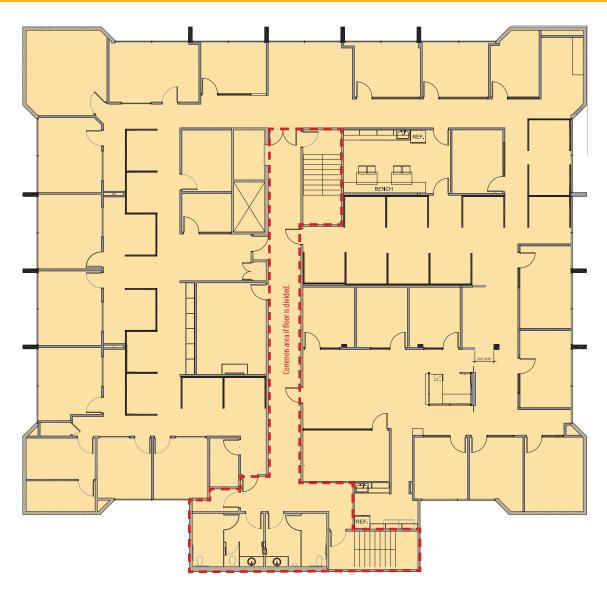

## **Third Floor Availability & Floor Plan**

5401 California Avenue - Bakersfield, CA

#### **Available Suite**

**- Suite 300** 10,004 SF

Space can be divided for users as small

as approximately 4,500 SF

**Offering Terms** 

Rental Rate \$1.85 PSF NNN

**Tenant Improvements** Negotiable subject to terms of lease