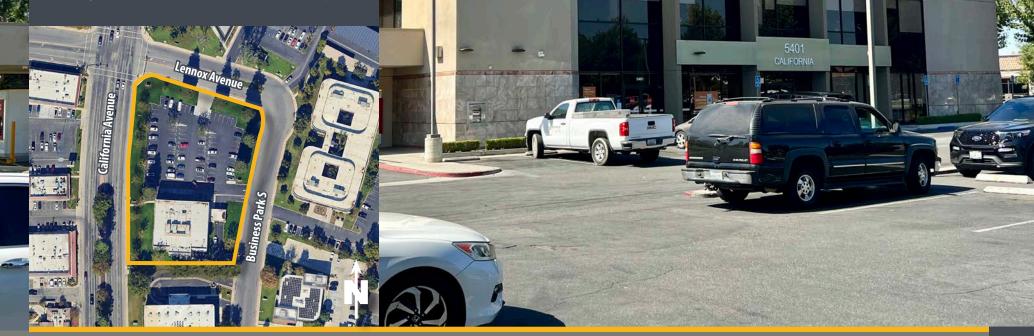

## Offering Terms | Property Photo

5401 California Avenue - Bakersfield, CA

ASU Commercial is pleased to present the availability of ground and third floor space for sublease. With master lease term remaining through 2031, ground floor availability includes 3,829 square feet of ground floor space and 10,004 square feet of third floor space which can be divided to accommodate users as small as approximately 4,500 square feet. The building is prominently located in the heart of the California Avenue corridor with ample on-site surface parking.

**Aerial of Southwest Submarket Area** 