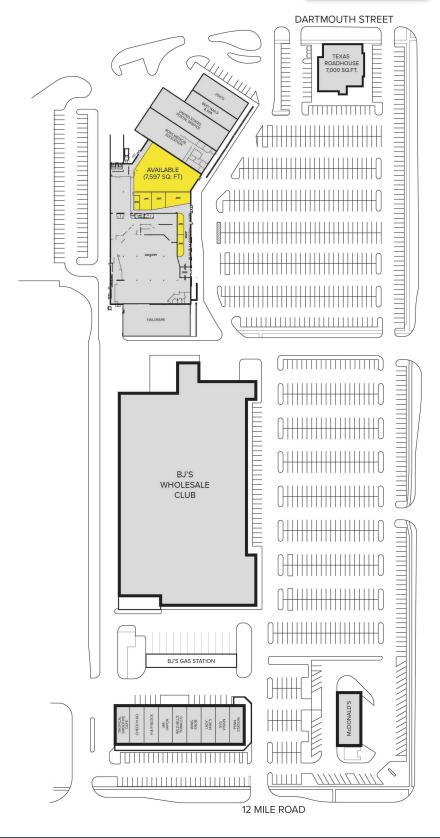

#### Site Plan

| AVAILABILITY |          |             |
|--------------|----------|-------------|
| SUITE        | TOTAL SF | RATE        |
| А            | 485      | \$19.00 MG  |
| В            | 485      | \$19.00 MG  |
| С            | 1,150    | \$19.00 MG  |
| D            | 800      | \$17.00 MG  |
| E            | 800      | \$15.00 MG  |
| F            | 300      | \$15.00 MG  |
| G            | 7,597    | \$15.00 NNN |