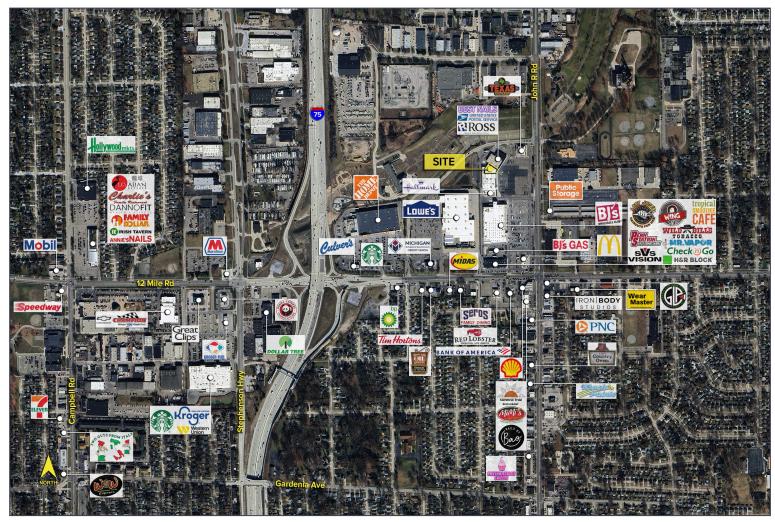

# 29101-29501 JOHN R ROAD MADISON HEIGHTS, MICHIGAN

RETAIL FOR SUBLEASE 300 – 10,647 Square Feet Available

## **MADISON CENTER**

#### **PROPERTY FEATURES**

- 300 10,647 square feet available
- Join BJ's Wholesale and Kim Nhung Superfood in this prime retail corner
- Zoned B-2
- 518 parking spaces
- 18' clear height
- Easy access to I-75 and I-696

| TRAFFIC COUNTS (TWO-WAY) |                             |  |
|--------------------------|-----------------------------|--|
| 32,402                   | 12 Mile Rd. E of John R Rd. |  |
| 31,039                   | 12 Mile Rd. W of John R Rd. |  |
| 33,368                   | John R Rd. N of 12 Mile Rd. |  |
| 33,075                   | John R Rd. S of 12 Mile Rd. |  |