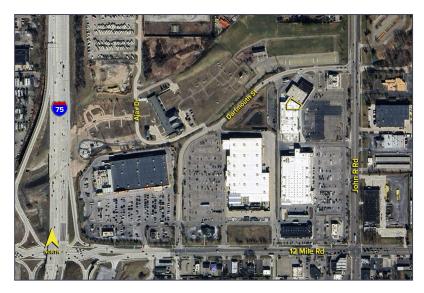

# 29101-29501 JOHN R ROAD MADISON HEIGHTS, MICHIGAN

RETAIL FOR SUBLEASE 300 – 10,647 Square Feet Available

## **MADISON CENTER**

#### **PROPERTY FEATURES**

- 300 10,647 square feet available
- Join BJ's Wholesale and Kim Nhung Superfood in this prime retail corner
- Zoned B-2
- 518 parking spaces
- 18' clear height
- Easy access to I-75 and I-696