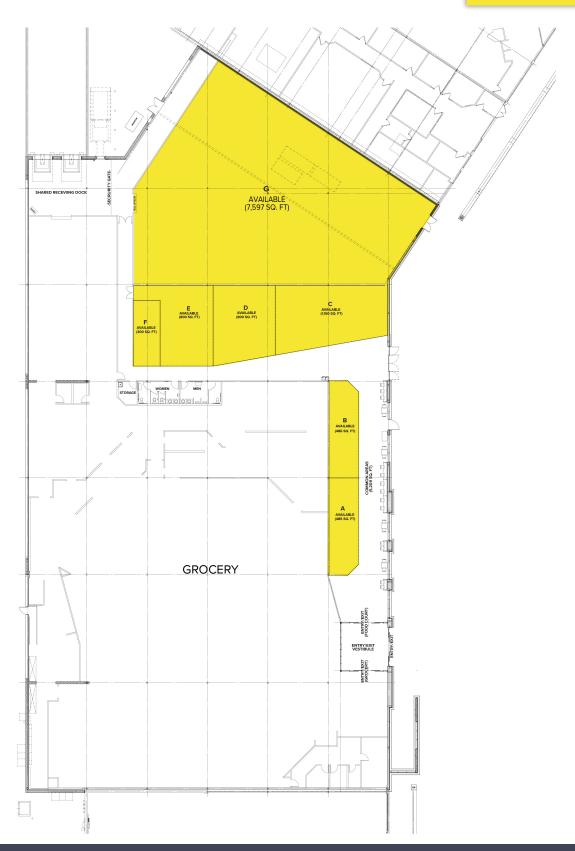

#### Site Plan

| AVAILABILITY |          |             |
|--------------|----------|-------------|
| SUITE        | TOTAL SF | RATE        |
| А            | 485      | \$19.00 MG  |
| В            | 485      | \$19.00 MG  |
| С            | 1,150    | \$19.00 MG  |
| D            | 800      | \$17.00 MG  |
| E            | 800      | \$15.00 MG  |
| F            | 300      | \$15.00 MG  |
| G            | 7,597    | \$15.00 NNN |

#### Floor Plan

For more information, please contact:

PETER VANDERKAAY (248) 359 3837 pvanderkaay@signatureassociates.com PAUL SAAD (248) 359 0652 psaad@signatureassociates.com SIGNATURE ASSOCIATES One Towne Square, Suite 1200 Southfield, MI 48076 www.signatureassociates.com Retail For Sublease