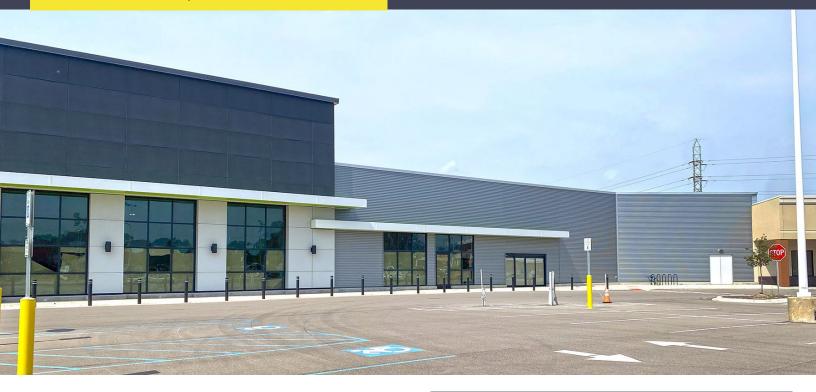

# 29101-29501 JOHN R ROAD MADISON HEIGHTS, MICHIGAN

RETAIL FOR SUBLEASE 300 – 10,647 Square Feet Available

#### **PROPERTY FEATURES**

- 300 10,647 square feet available
- Join BJ's Wholesale and Kim Nhung Superfood in this prime retail corner
- Zoned B-2
- 518 parking spaces
- 18' clear height
- Easy access to I-75 and I-696