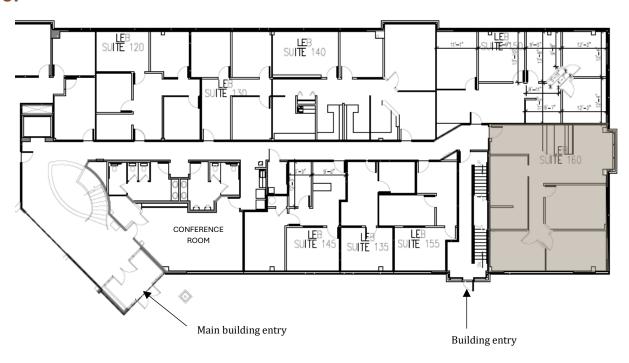

# **First Floor**

#### LISTING DETAILS

- Suite 160
- 1,636 SF Gross
- Lease rate: From \$29.00/SF Gross (\$3,954/month)
- First floor suite with reception, break/work area and three private offices on glass.

Dawn Wessels/Amy Johnson/Steve Poechmann
651-731-0708 Option 2 For Sales and Leasing
7250 Hudson Boulevard N, Suite 160, Oakdale, MN 55128
www.crossroadspropeties.net