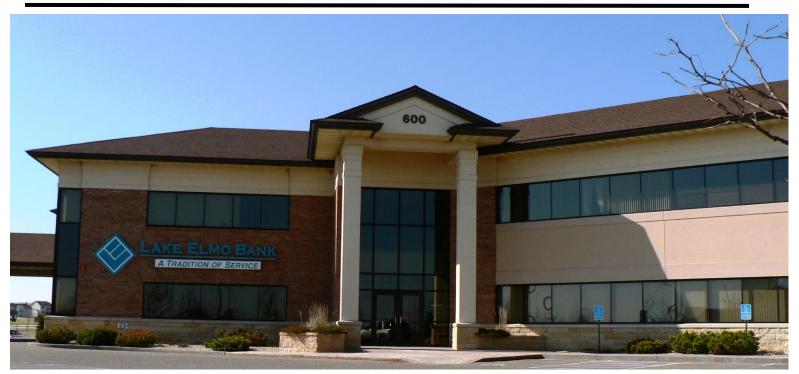

# Lake Elmo Bank Building 600 Inwood Avenue N, Oakdale MN 55128

### **PROPERTY DETAILS**

- Two story professional office building conveniently located in Oakdale off I94.
- Local ownership and onsite Property Management
- Building conference room
- Vending area
- Underground parking garage with car wash
- Shower/locker room on site.
- Monument signage
- Building Size: 35,679 SF