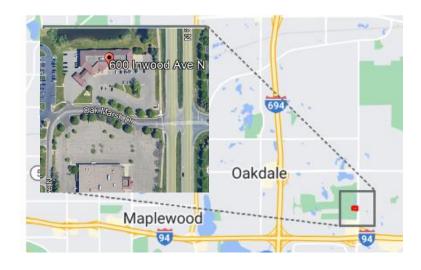

# Lake Elmo Bank Building 600 Inwood Avenue N, Oakdale MN 55128



### **PROPERTY DETAILS**

- Two story professional office building conveniently located in Oakdale off I94.
- Local ownership and onsite Property Management
- Building conference room
- Vending area
- Underground parking garage with car wash
- Shower/locker room on site.
- Monument signage
- Building Size: 35,679 SF

# **LOCATION**



#### LISTING DETAILS

- Suite 160
- 1,636 SF Gross
- Lease rate: From \$29.00/SF Gross (\$3,954/month)
- First floor suite with reception, break/work area and three private offices on glass.



Dawn Wessels/Amy Johnson/Steve Poechmann
651-731-0708 Option 2 For Sales and Leasing
7250 Hudson Boulevard N, Suite 160, Oakdale, MN 55128
www.crossroadspropeties.net



# Lake Elmo Bank Building 600 Inwood Avenue N, Oakdale MN 55128

# **First Floor**



## **Suite 160**