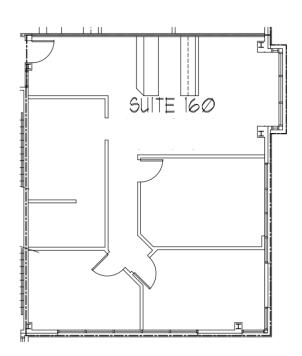

## **Suite 160**

#### LISTING DETAILS

- Suite 160
- 1,636 SF Gross
- Lease rate: From \$29.00/SF Gross (\$3,954/month)
- First floor suite with reception, break/work area and three private offices on glass.

Dawn Wessels/Amy Johnson/Steve Poechmann
651-731-0708 Option 2 For Sales and Leasing
7250 Hudson Boulevard N, Suite 160, Oakdale, MN 55128
www.crossroadspropeties.net