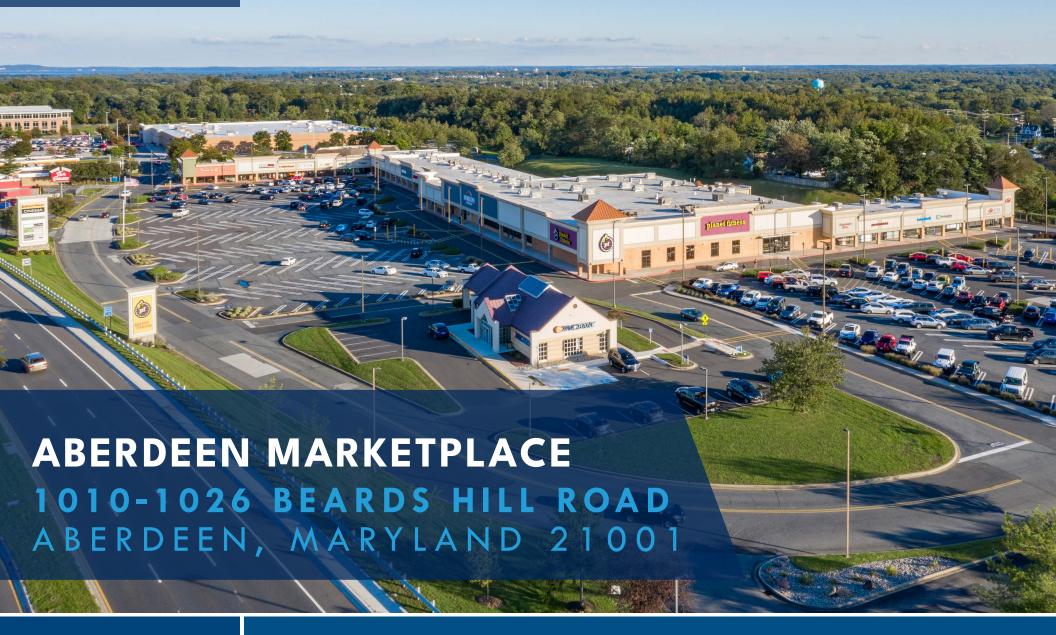

# FOR LEASE Harford County, Maryland

# ABERDEEN MARKETPLACE 1010-1026 BEARDS HILL ROAD | ABERDEEN, MARYLAND 21001









# FOR LEASE Harford County, Maryland

# ABERDEEN MARKETPLACE 1010-1026 BEARDS HILL ROAD | ABERDEEN, MARYLAND 21001

#### **AVAILABLE**

- ▶ **1,250** sf (Suite 1010 F)
- ▶ 2,048 sf (Suite 1016 A)
- ► 4,807 sf (Suite 1016 I)

#### ZONING

**B-3 (Highway Commercial)** 

### TRAFFIC COUNT

24,865 AADT (Route 22) 12,545 AADT (Beards Hill Rd)

## **HIGHLIGHTS**

- ▶ 103,000 sf shopping center
- ► Located at the intersection of **Route 22 and Beards Hill Road** in the heart of Aberdeen
- ► 1/4 mile from Interstate 95
- ► Shadow-anchored by Target







# FOR LEASE Harford County, Maryland

BIRDSEYE
ABERDEEN MARKETPLACE | 1010-1026 BEARDS HILL ROAD | ABERDEEN, MARYLAND