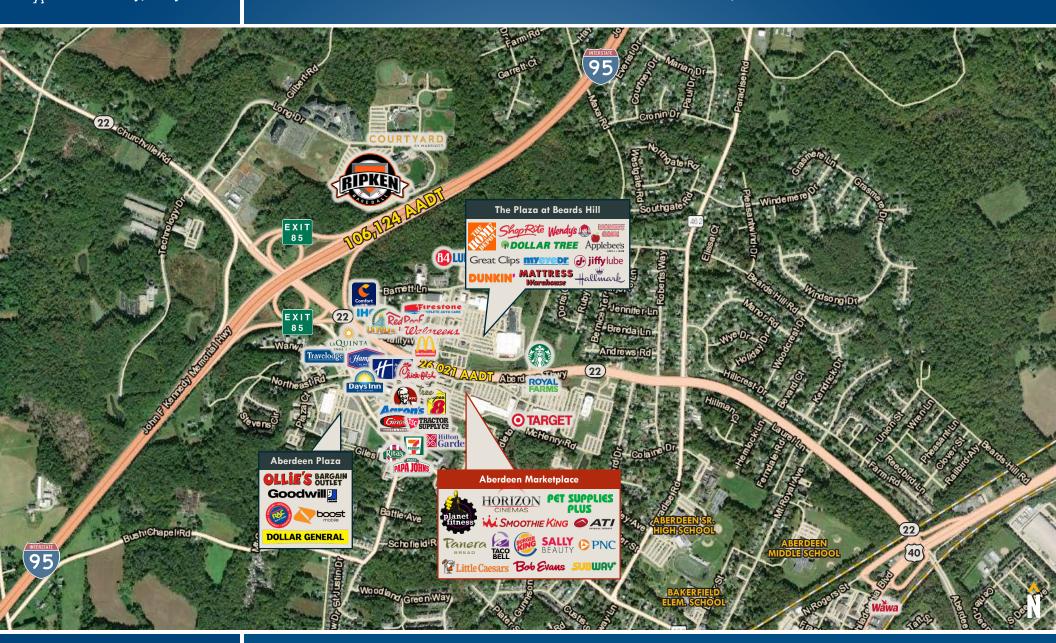

## **TRADE AREA**

ABERDEEN MARKETPLACE | 1010-1026 BEARDS HILL ROAD | ABERDEEN, MARYLAND 21001