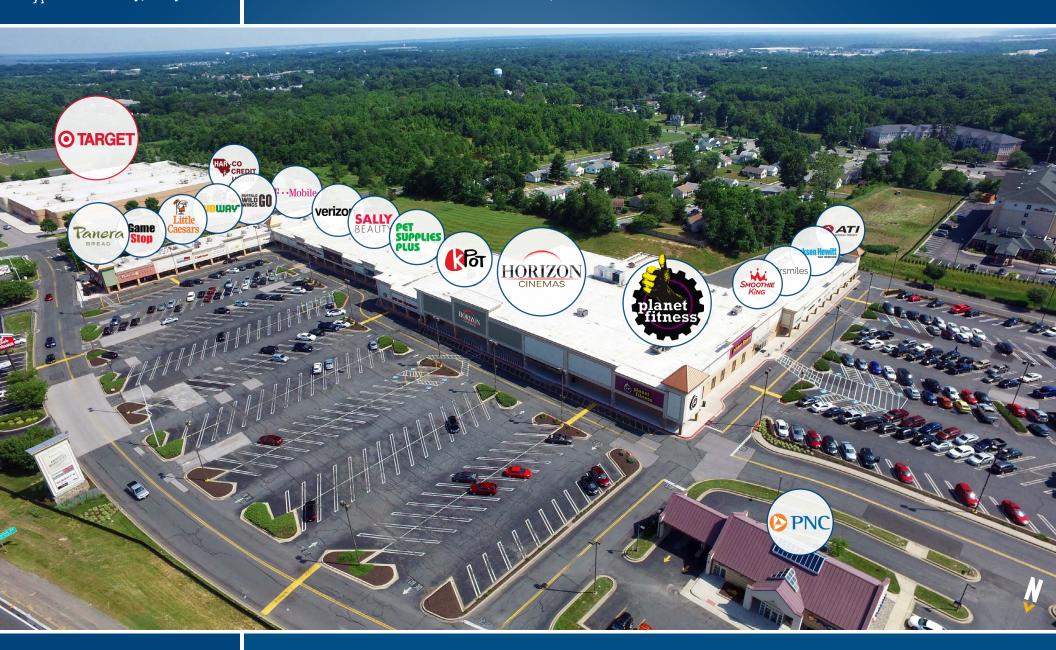

## **HIGHLIGHTS**

- ▶ 103,000 sf shopping center
- ► Located at the intersection of **Route 22 and Beards Hill Road** in the heart of Aberdeen
- ► 1/4 mile from Interstate 95
- ► Shadow-anchored by Target

#### **AVAILABLE**

- ▶ **1,250** sf (Suite 1010 F)
- ▶ 2,048 sf (Suite 1016 A)
- ► 4,807 sf (Suite 1016 I)