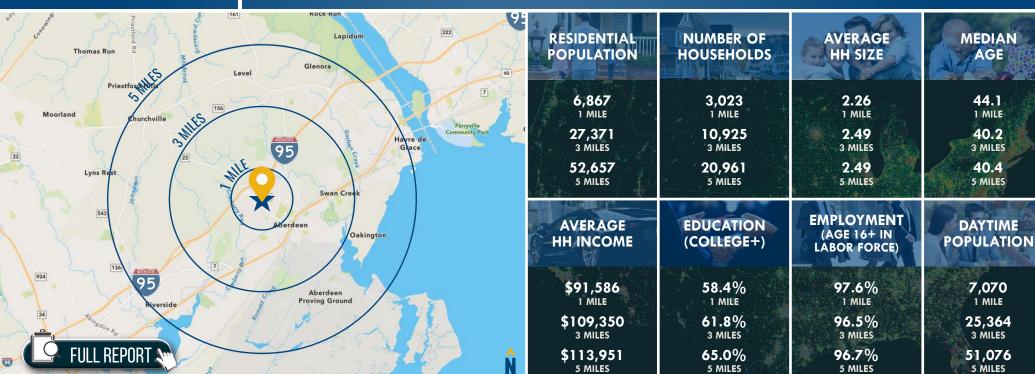

# LOCATION / DEMOGRAPHICS (2023) ABERDEEN MARKETPLACE | 1010-1026 BEARDS HILL ROAD | ABERDEEN, MARYLAND 21001

Many of these families are approaching retirement age. They are comfortable in their jobs and their homes

2.51 **AVERAGE HH SIZE** 

40.9 **MEDIAN AGE** 

\$60,000

Metro Fusion is a young, diverse market made up of hard-working residents that are dedicated to climbing the ladders of their professional and social lives. They spend money readily unless saving.

2.65 **AVERAGE HH SIZE** 

29.3 **MEDIAN AGE** 

\$35,700 MEDIAN HH INCOME

living and benefitting from years of prudent investing they value their health and financial well-being.

2.52 AVERAGE HH SIZE

48.0 MEDIAN AGE

\$75,000

Prosperous domesticity best describes these settled denizens. They maintain their higher incomes and standard of living with dual incomes, and shop online and in a variety of stores, from upscale to discount.

2.88 **AVERAGE HH SIZE** 

42.6 MEDIAN AGE

\$92,900 MEDIAN HH INCOME

Chris Walsh | Senior Vice President

**3** 410.494.4857

LEARN MORE