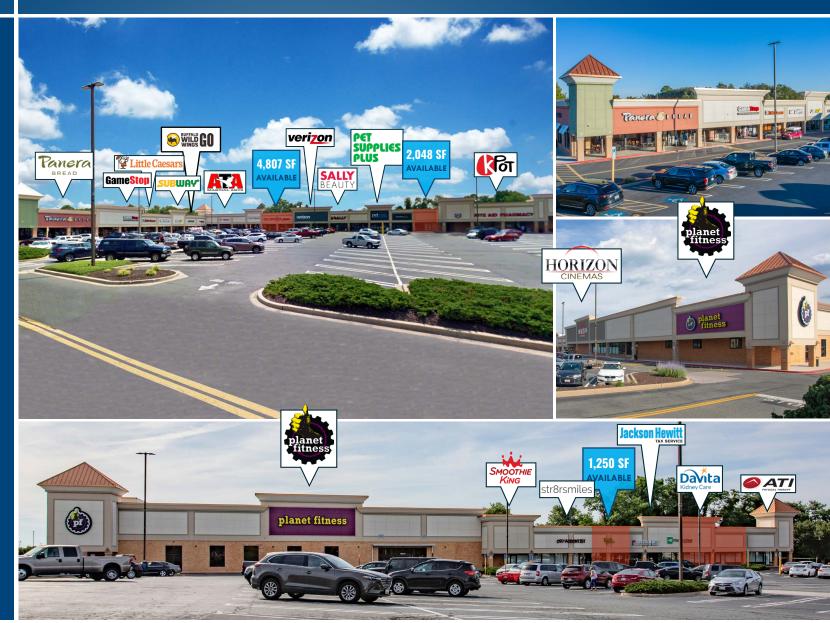

## SITE PLAN

ABERDEEN MARKETPLACE | 1010-1026 BEARDS HILL ROAD | ABERDEEN, MARYLAND 21001

1010 A B ATI Phys. Therapy

1010 @ D DaVita Kidney Care

1010 **E** Jackson Hewitt

1010 AVAILABLE: 1,250 st

1010 G str8rsmiles

1010 H Smoothie King

1010 P Planet Fitness

**Horizon Cinemas** 1012

1014 **KPOT Korean BBQ & Hot Pot** 

1016 A AVAILABLE: 2,048 sf (23' x 90')

1016 © Pet Supplies Plus

1016 Sally Beauty

1016 G Verizon

#### 1016 AVAILABLE: 4,807 sf

1016 K Ashley: The Clubhouse

1016 M T-Mobile

1018 @ ATA Martial Arts

1020 A Pro Nails

1020 B Buffalo Wild Wings GO

1020 © Subway

1020 D Hair Cuttery

1020 E Little Caesar's

1022 GameStop

1022 A Panera Bread