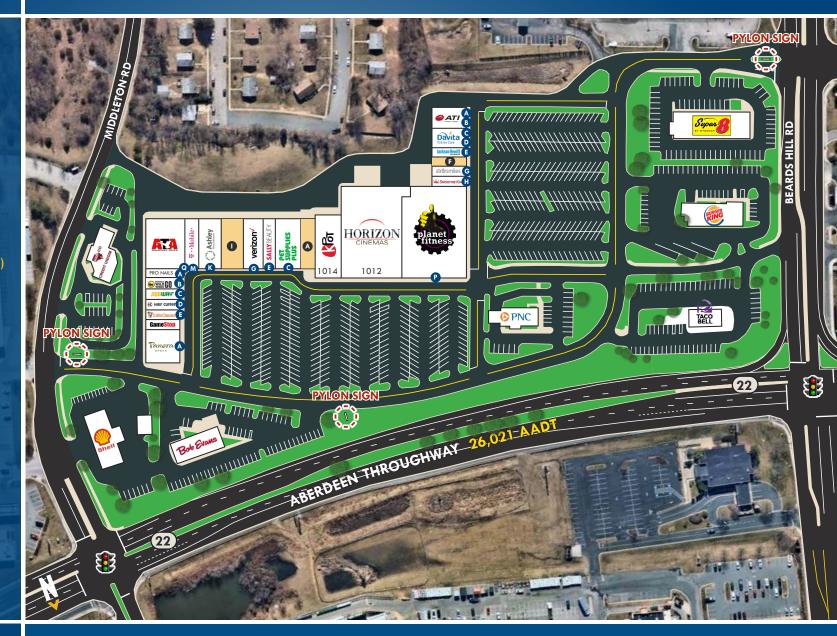

## SITE PLAN

ABERDEEN MARKETPLACE | 1010-1026 BEARDS HILL ROAD | ABERDEEN, MARYLAND 21001

1010 A B ATI Phys. Therapy

1010 @ D DaVita Kidney Care

1010 **E** Jackson Hewitt

1010 AVAILABLE: 1,250 st

1010 G str8rsmiles

1010 H Smoothie King

1010 P Planet Fitness

**Horizon Cinemas** 1012

1014 **KPOT Korean BBQ & Hot Pot** 

1016 A AVAILABLE: 2,048 sf (23' x 90')

1016 © Pet Supplies Plus

1016 Sally Beauty

1016 G Verizon

#### 1016 AVAILABLE: 4,807 sf

1016 K Ashley: The Clubhouse

1016 M T-Mobile

1018 @ ATA Martial Arts

1020 A Pro Nails

1020 B Buffalo Wild Wings GO

1020 © Subway

1020 D Hair Cuttery

1020 E Little Caesar's

1022 GameStop

1022 A Panera Bread