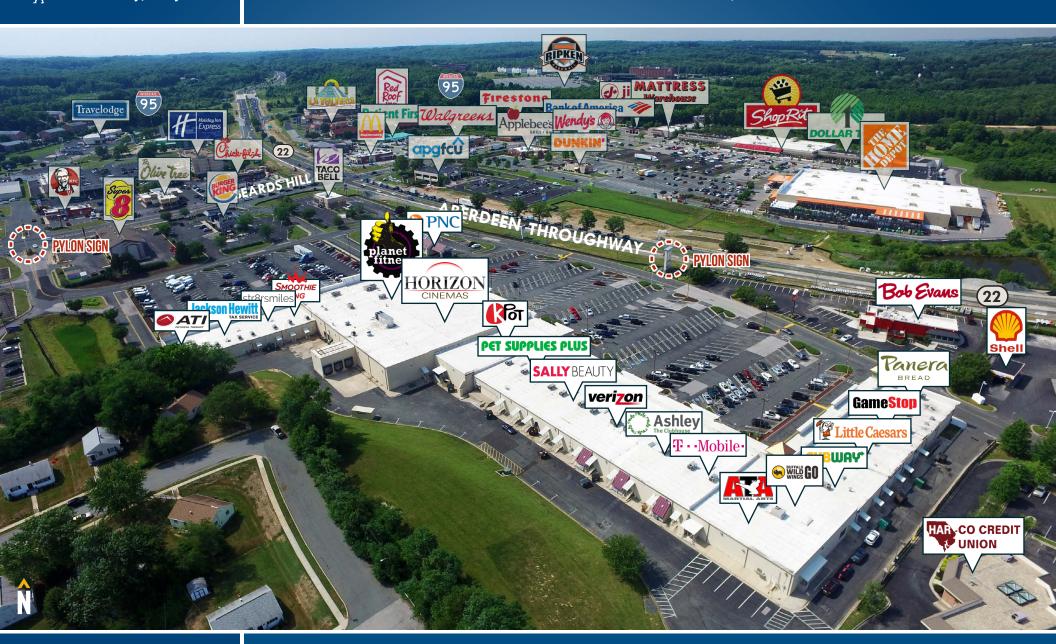

## **TRADE AREA**

ABERDEEN MARKETPLACE | 1010-1026 BEARDS HILL ROAD | ABERDEEN, MARYLAND 21001

### TRAFFIC COUNT

24,865 AADT (Route 22) 12,545 AADT (Beards Hill Rd)