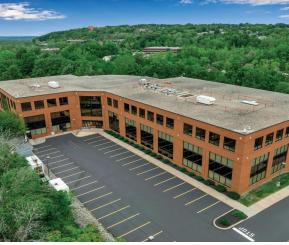

## WillowBrook Office Park Fairport, NY

WillowBrook Office Park is a 25-acre business campus featuring six Class A buildings that range from 25,000 to 100,000 square feet. Tenants enjoy abundant on-site parking, a park-like setting, and large windows that flood the interiors with natural light. WillowBrook's highly accessible location makes the park an ideal home base for corporate sales and service professionals.

## Why WillowBrook Office Park?

25-acre Class A office park

7+/- acres available for build-to-suit or expansion opportunities

Fortune 500 company presence

Abundant on-site parking

Landscaped, park-like setting