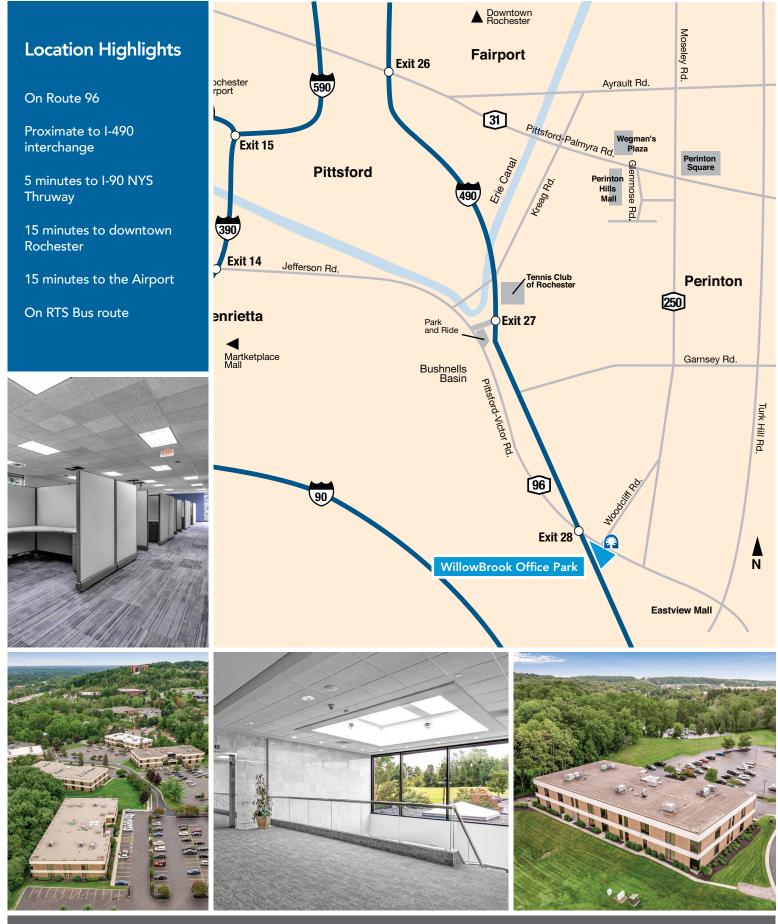

WillowBook is proximate to the Interstate 490 Expressway and is a short drive to the New York State Thruway, downtown Rochester, Bushnell's Basin shopping district and the Eastview Mall. The park is situated on commuter Routes 96 and 250 and a Regional Transit Service Bus stop is located at the entrance.