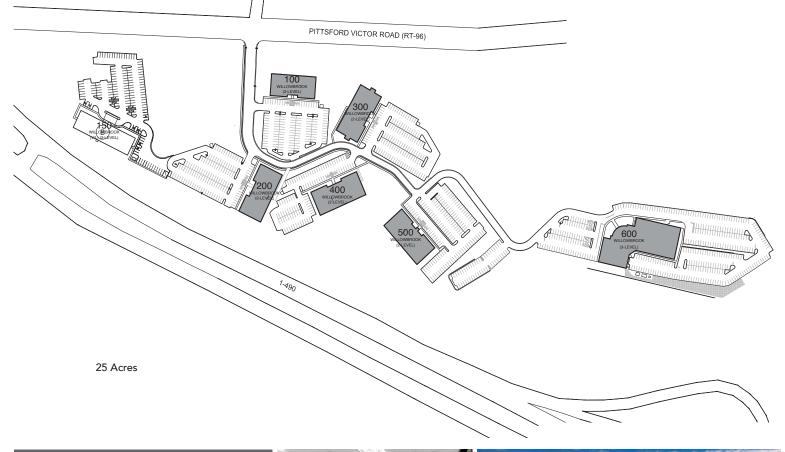

## WillowBrook Office Park Fairport, NY

WillowBrook Office Park is a 25-acre business campus featuring six Class A buildings that range from 25,000 to 100,000 square feet. Tenants enjoy abundant on-site parking, a park-like setting, and large windows that flood the interiors with natural light. WillowBrook's highly accessible location makes the park an ideal home base for corporate sales and service professionals.

## Why WillowBrook Office Park?

25-acre Class A office park

7+/- acres available for build-to-suit or expansion opportunities

Fortune 500 company presence

Abundant on-site parking

Landscaped, park-like setting