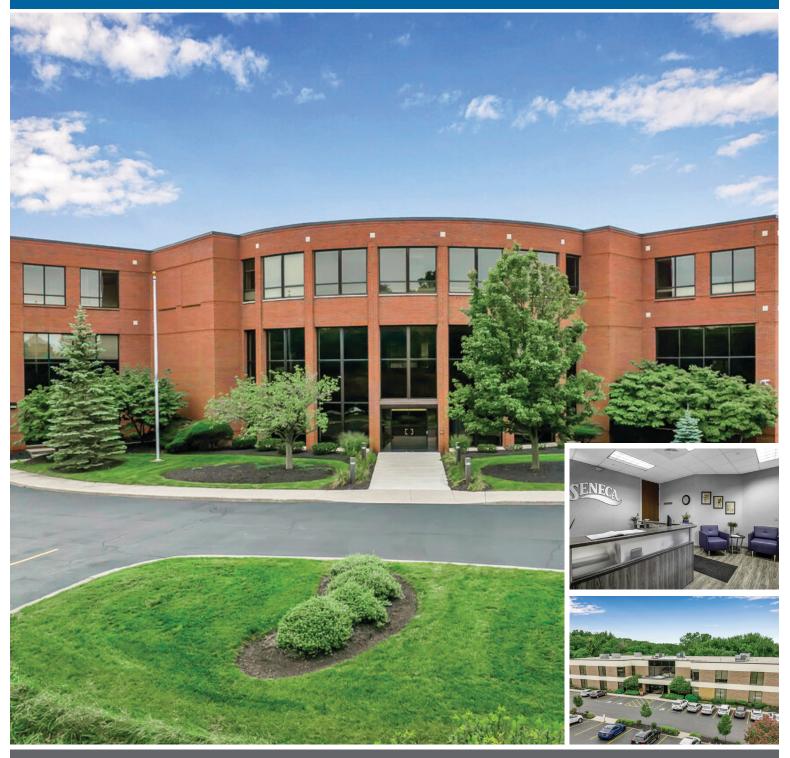

## WillowBrook Office Park Fairport, NY

WillowBrook Office Park is a 25-acre business campus featuring six Class A buildings that range from 25,000 to 100,000 square feet. Tenants enjoy abundant on-site parking, a park-like setting, and large windows that flood the interiors with natural light. WillowBrook's highly accessible location makes the park an ideal home base for corporate sales and service professionals.

## Why WillowBrook Office Park?

25-acre Class A office park

7+/- acres available for build-to-suit or expansion opportunities

Fortune 500 company presence

Abundant on-site parking

Landscaped, park-like setting