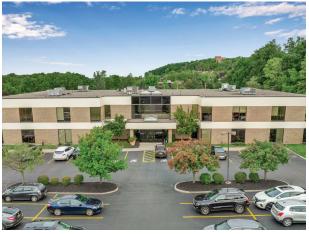

## WillowBrook Office Park Fairport, NY

WillowBrook Office Park is a 25-acre business campus featuring six Class A buildings that range from 25,000 to 100,000 square feet. Tenants enjoy abundant on-site parking, a park-like setting, and large windows that flood the interiors with natural light. WillowBrook's highly accessible location makes the park an ideal home base for corporate sales and service professionals.

## Why WillowBrook Office Park?

25-acre Class A office park

7+/- acres available for build-to-suit or expansion opportunities

Fortune 500 company presence

Abundant on-site parking

Landscaped, park-like setting