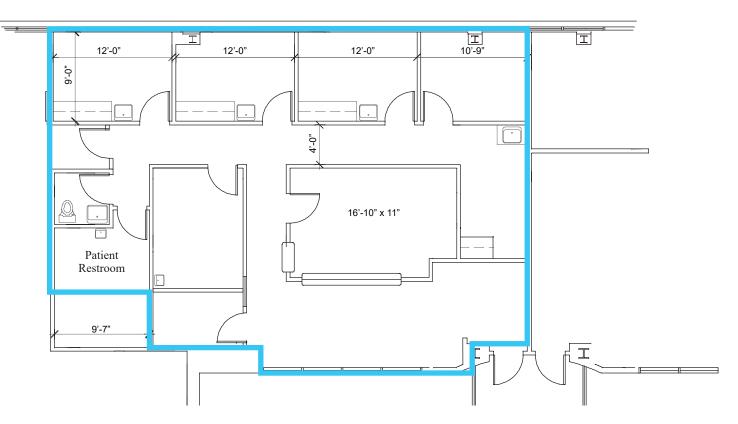

## HIGHLIGHTS

Suite 210: 1,732 SF available

Lush atrium with green space

On-site owner and property management

\$17.50 PSF, NNN

FOR MORE INFORMATION PLEASE CONTACT:

Matt McKnelly Direct: 443-330-4809 mmcknelly@blueobrecht.com