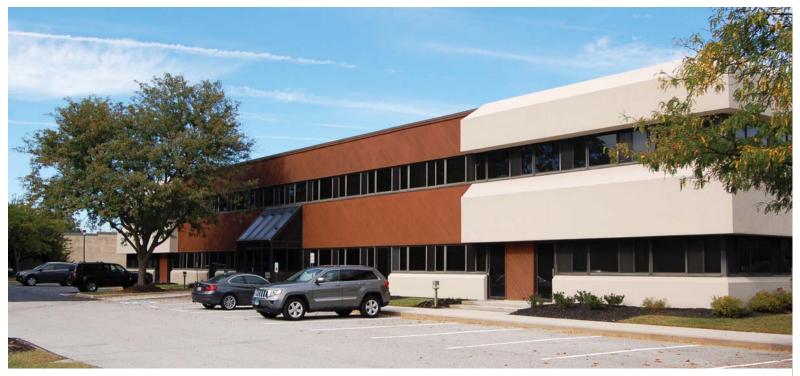

## MEDICAL OFFICE SPACE FOR LEASE 124 Slade Avenue - Pikesville, MD 21208

28,626-square-foot office building; Zoned OR-1 Built in 1988, with renovated lobby, elevator and restrooms Outstanding parking ratio (5 spaces per 1,000 SF) Suites are separately metered for HVAC and utilities Comcast and Verizon; Wet sprinkler system Tenant is responsible for its utility costs, janitorial service, and its pro

## MEDICAL OFFICE FOR LEASE 124 SLADE AVENUE

Information is from sources deemed reliable, but no warranty or representation is made to the accuracy thereof. Information is submitted subject to errors, omissions, prior sale, or lease withdrawal without notice.