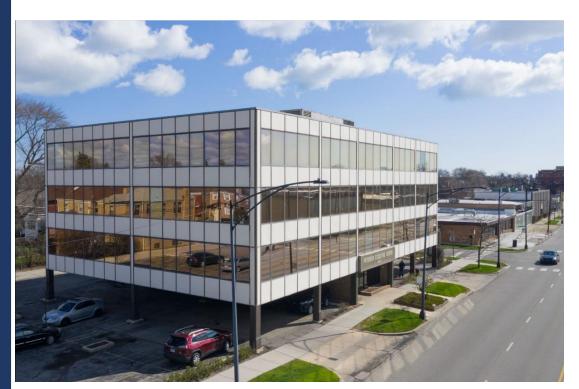

#### Amenities:

- $750 3{,}700$  Sq. Ft.
- Space Available for General Medical & Office Professionals
- Ample Parking (Covered and Uncovered)
- Hotels, Shops, Restaurants, and Banks Nearby
- 5 Minutes to the Edens Expressway (I-94) & 10 Minutes to Lake Shore Drive
- HVAC & Janitorial Service Provided
- Approximately 33,000 VPD on Peterson Avenue
- 4,908 Businesses Within 2
   Miles With 25% as Retailers
   Serving a Population of Over
   171,000 People
- Owner Managed
- Bus Route #82 and #84 highly accessible

#### 3500 W. Peterson Ave, Chicago, IL 60659

**Features Include:** Peterson Executive Center is a office and medical building available for lease located at 3500 West Peterson Avenue in Chicago's Peterson Park neighborhood. The property has a large parking field (covered and uncovered) and is conveniently located within 5 minutes (1.6 miles) to the Edens Expressway (I-94), 10 minutes (4 miles) to Lake Shore Drive and 25 minutes to O'Hare International Airport. #82 and #84 bus routes have stops at the property.