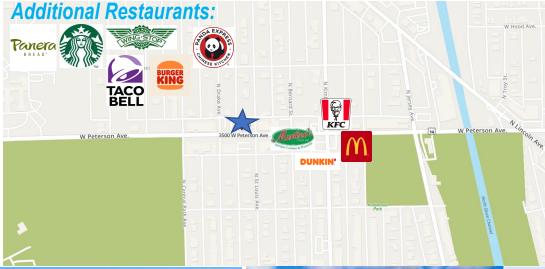

#### Quick Access to Nearby Retailers

#### Amenities:

- $750 3{,}700$  Sq. Ft.
- Space Available for General Medical & Office Professionals
- Ample Parking (Covered and Uncovered)
- Hotels, Shops, Restaurants, and Banks Nearby
- 5 Minutes to the Edens Expressway (I-94) & 10 Minutes to Lake Shore Drive
- HVAC & Janitorial Service Provided
- Approximately 33,000 VPD on Peterson Avenue
- 4,908 Businesses Within 2
   Miles With 25% as Retailers
   Serving a Population of Over
   171,000 People
- Owner Managed
- Bus Route #82 and #84 highly accessible