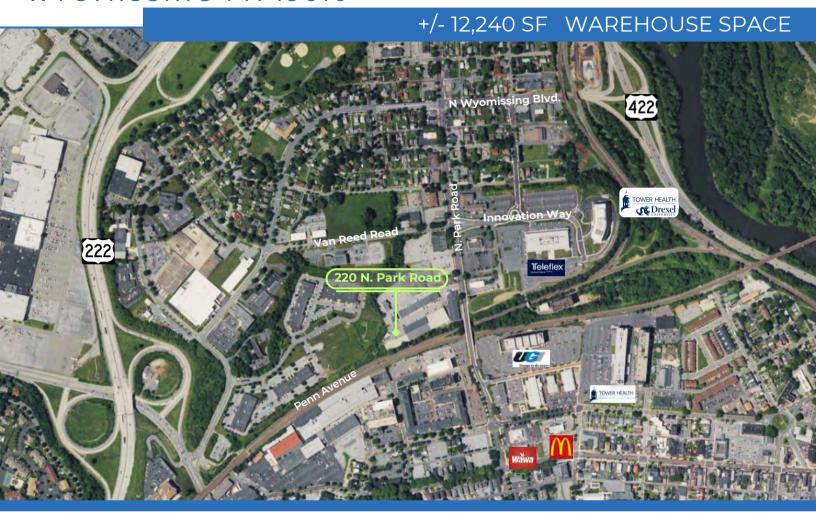

### +/- 12,240 SF WAREHOUSE SPACE

Easy Access to Routes 422 and 222

## **Property Highlights**

- Warehouse with 3 loading bays / docks
- Pantry
- Bathroom
- Break Area
- 2 Offices
- Easy access to Route 422 & 222
- Neighbors:

Wawa, McDonalds, Teleflex, UGI,
Willoughby's on Park
Drexel University College of Medicine
Holiday Inn Express, Courtyard by Marriott