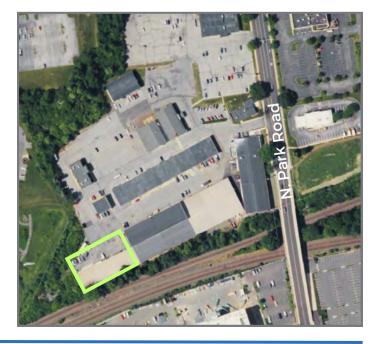

# 12,240 SF WAREHOUSE SPACE AVAILABLE FOR SUBLET

220 NORTH PARK ROAD - Unit 9A WYOMISSING PA 19610