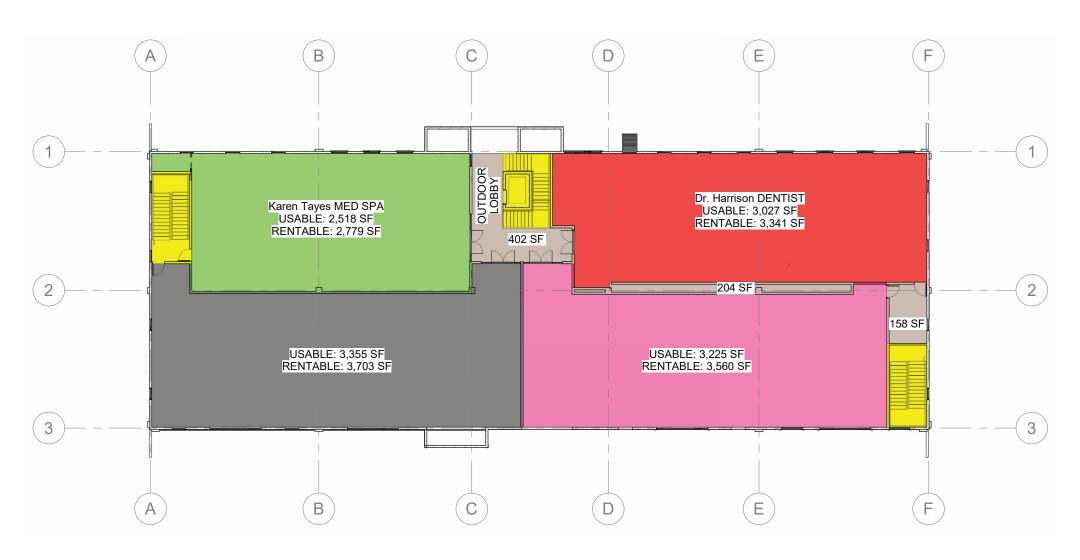

1ST FLOOR PLAN

MOB SPACE FOR LEASE
Co-Tenants: Various medical users
Parking Count: TBD
Completion Date: Q2 2025
PANAMA CITY BEACH
MEDICAL CENTER

DELIVERY CONDITION:
Warm gray shell to include RTU set
Electric panel set
Slab poured
5' leave-out
Utilities stubbed