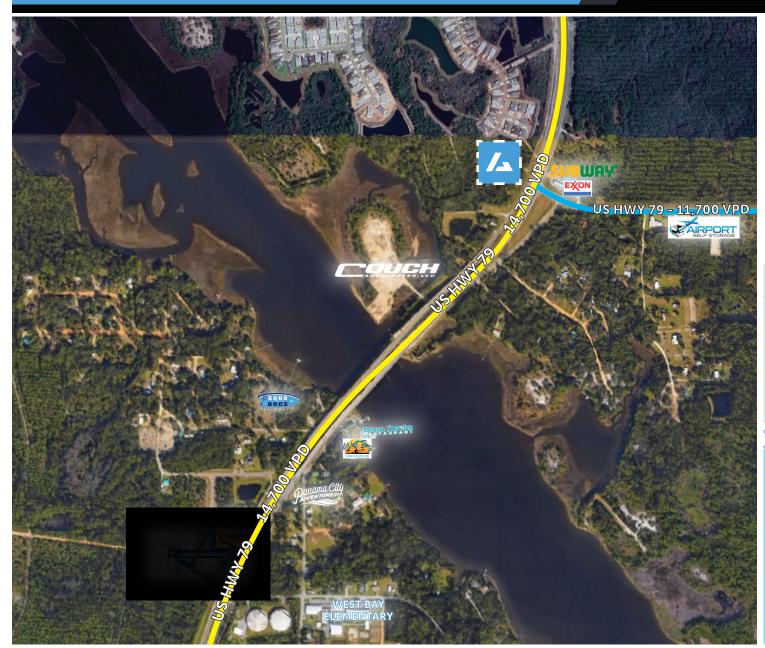

e-out
Utilities stubbed

The images provided throughout this package are a representation of the current design intent only. The images may not reflect variations in color, tone, hue, tine, shading, ambient light intensity, materials, texture, contrast, font style and construction variations required by building codes or inspectors, material availability or final design detailing. All images and artwork associated/provided should be reviewed by the client with their print and/or production vendors and adjusted as needed during the proof and shop drawing submittals. Those client-approved drawings take precedence and provide final direction for design, printing and production.



## 8033 SR-79 PANAMA CITY BEACH, FL 32413





# **MARKET OVERVIEW**

## 8033 SR-79 PANAMA CITY BEACH, FL 32413



#### **AREA HIGHLIGHTS**

- Rare medical lease space in Bay County
- Near new Margaritaville village
- Publix development adjacent to site

#### TRAFFIC COUNTS

US HWY 79 - 14,700 VPD US HWY 388 - 11,100 VPD