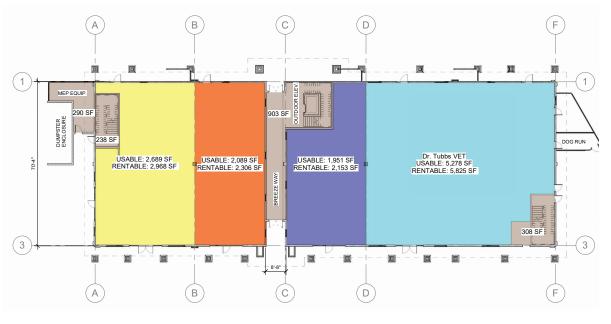

1ST FLOOR PLAN

MOB SPACE FOR LEASE
Co-Tenants: Various medical users
Parking Count: TBD
Completion Date: Q2 2025
PANAMA CITY BEACH
MEDICAL CENTER

DELIVERY CONDITION:
Warm gray shell to include RTU set
Electric panel set
Slab poured
5' leave-out
Utilities stubbed