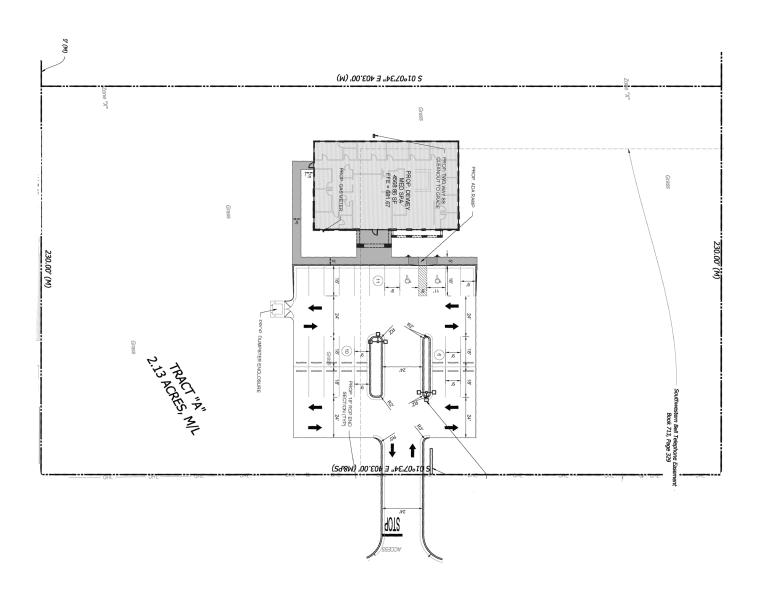

scription**

Introducing a newly constructed medical office building in Bartlesville, featuring 4,568 square feet of state-of-the-art space designed for healthcare professionals. This modern facility boasts an efficient floor plan, ample natural light, abundant parking and high-quality finishes. Ideal for a variety of medical practices, this property is ready to support your vision for patient care.

4,568 ±

SF Available

2024

Year Built

 $2.13 \pm$ 

Acres

#### **Property Summary**

- + Recently completed medical space is movein ready
- + New construction
- + Attractive curb appeal with modern design
- + Ample parking

- + 5 minute drive to restaurants and retail amenities
- + Strong visibility on NE Washington Blvd / U.S.



### **Photos**













### Floorplan



### Siteplan



### **Contact Us**

#### Terry Payne, SIOR

Vice President +1 918 392 7267 terry.payne@cbre.com

#### Troy Gudgel, CCIM

Associate +1 918 392 7234 troy.gudgel@cbre.com

© 2024 CBRE, Inc. All rights reserved. This information has been obtained from sources believed reliable, but has not been verified for accuracy or completeness. You should conduct a careful, independent investigation of the property and verify all information. Any reliance on this information is solely at your own risk. CBRE and the CBRE logo are service marks of CBRE, Inc. All other marks displayed on this document are the property of their respective owners, and the use of such logos does not imply any affiliation with or endorsement of CBRE. Photos herein are the property of their respective owners. Use of these image