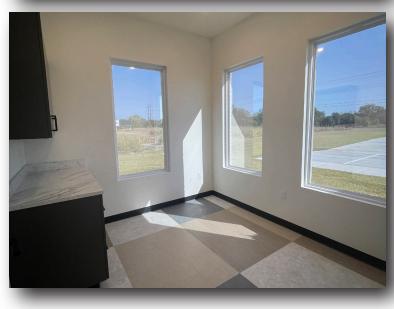

lle, OK 74006





## **Property Description**

Introducing a newly constructed medical office building in Bartlesville, featuring 4,568 square feet of state-of-the-art space designed for healthcare professionals. This modern facility boasts an efficient floor plan, ample natural light, abundant parking and high-quality finishes. Ideal for a variety of medical practices, this property is ready to support your vision for patient care.

4,568 ±

SF Available

2024

Year Built

 $2.13 \pm$ 

Acres

#### **Property Summary**

- + Recently completed medical space is movein ready
- + New construction
- + Attractive curb appeal with modern design
- + Ample parking

- + 5 minute drive to restaurants and retail amenities
- + Strong visibility on NE Washington Blvd / U.S.



### **Photos**













### Floorplan



### Siteplan



### **Contact Us**

#### Terry Payne, SIOR

Vice President +1 918 392 7267 terry.payne@cbre.com

#### Troy Gudgel, CCIM

Associate +1 918 392 7234 troy.gudgel@cbre.com

© 2024 CBRE, Inc. All rights reserved. This information has been obtained from sources believed reliable, but has not been verified for accuracy or completeness. You should conduct a careful, independent investigation of the property and verify all information. Any reliance on this information is solely at your own risk. CBRE and the CBRE logo are service marks of CBRE, Inc. All other marks displayed on this document are the property of their respective owners, and the use of such logos does not imply any affiliation with or endorsement of CBRE. Photos herein are the property of their re