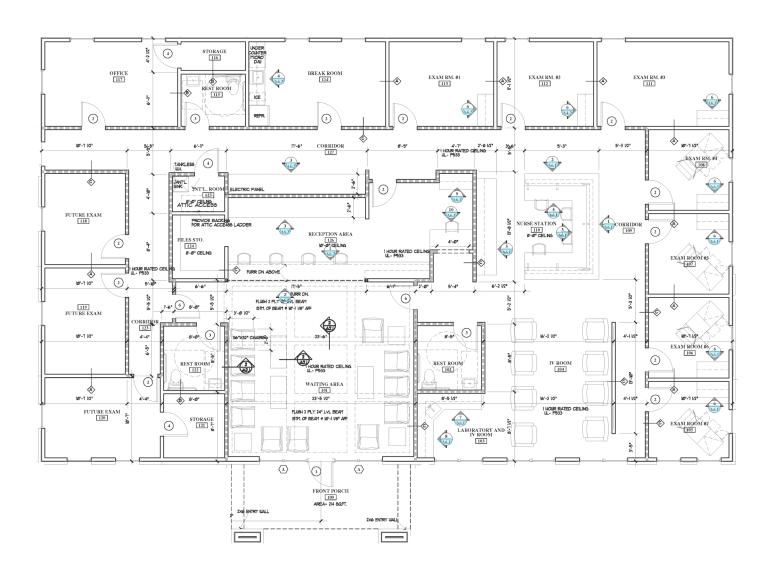

## **Property Description**

Introducing a newly constructed medical office building in Bartlesville, featuring 4,568 square feet of state-of-the-art space designed for healthcare professionals. This modern facility boasts an efficient floor plan, ample natural light, abundant parking and high-quality finishes. Ideal for a variety of medical practices, this property is ready to support your vision for patient care.

4,568 ±

SF Available

2024

Year Built

 $2.13 \pm$ 

Acres

#### **Property Summary**

- + Recently completed medical space is movein ready
- + New construction
- + Attractive curb appeal with modern design
- + Ample parking

- + 5 minute drive to restaurants and retail amenities
- + Strong visibility on NE Washington Blvd / U.S.



### **Photos**













### Floorplan



### Siteplan



### **Contact Us**

#### Terry Payne, SIOR

Vice President +1 918 392 7267 terry.payne@cbre.com

#### Troy Gudgel, CCIM

Associate +1 918 392 7234 troy.gudgel@cbre.com

© 2024 CBRE, Inc. All rights reserved. This information has been obtained from sources believed reliable, but has not been verified for accuracy or completeness. You should conduct a careful, independent investigation of the property and verify all information. Any reliance on this information is solely at your own risk. CBRE and the CBRE logo are service marks of CBRE, Inc. All other marks displayed on this document are the property of their respective owners, and the use of such logos does not imply any affiliation with or endorsement of CBRE. Photos herein are the property of their respective owners. Us