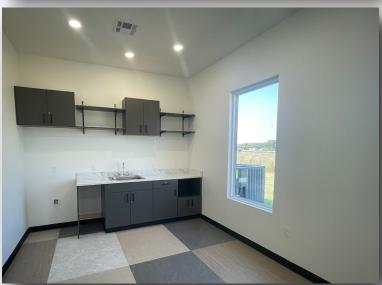

ville, OK 74006





## **Property Description**

Introducing a newly constructed medical office building in Bartlesville, featuring 4,568 square feet of state-of-the-art space designed for healthcare professionals. This modern facility boasts an efficient floor plan, ample natural light, abundant parking and high-quality finishes. Ideal for a variety of medical practices, this property is ready to support your vision for patient care.

4,568 ±

SF Available

2024

Year Built

 $2.13 \pm$ 

Acres

#### **Property Summary**

- + Recently completed medical space is movein ready
- + New construction
- + Attractive curb appeal with modern design
- + Ample parking

- + 5 minute drive to restaurants and retail amenities
- + Strong visibility on NE Washington Blvd / U.S.



### **Photos**













### Floorplan



### Siteplan



### **Contact Us**

#### Terry Payne, SIOR

Vice President +1 918 392 7267 terry.payne@cbre.com

#### Troy Gudgel, CCIM

Associate +1 918 392 7234 troy.gudgel@cbre.com

© 2024 CBRE, Inc. All rights reserved. This information has been obtained from sources believed reliable, but has not been verified for accuracy or completeness. You should conduct a careful, independent investigation of the property and verify all information. Any reliance on this information is solely at your own risk. CBRE and the CBRE logo are service marks of CBRE, Inc. All other marks displayed on this document are the property of their respective owners, and the use of such logos does not imply any affiliation with or endorsement of CBRE. Photos herein are the property of their