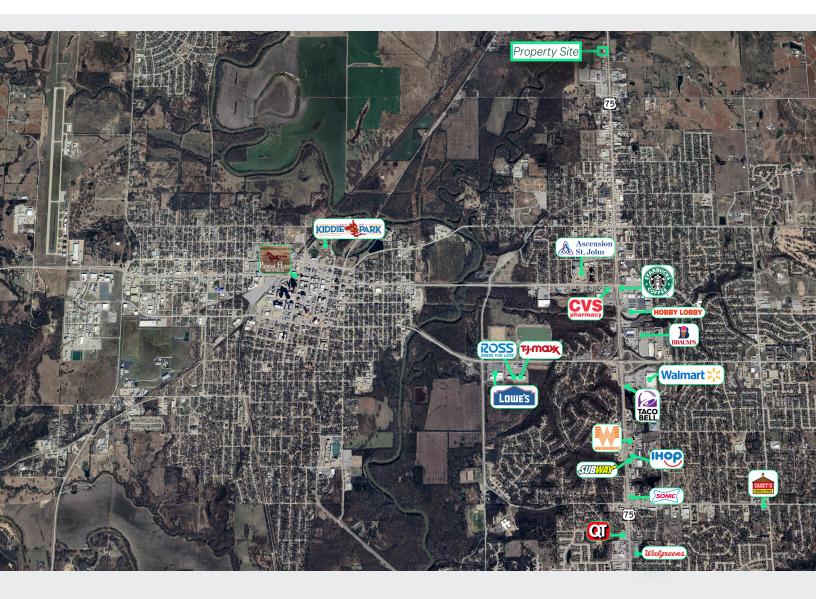

ngton Boulevard

Bartlesville, OK 74006





## **Property Description**

Introducing a newly constructed medical office building in Bartlesville, featuring 4,568 square feet of state-of-the-art space designed for healthcare professionals. This modern facility boasts an efficient floor plan, ample natural light, abundant parking and high-quality finishes. Ideal for a variety of medical practices, this property is ready to support your vision for patient care.

4,568 ±

SF Available

2024

Year Built

 $2.13 \pm$ 

Acres

#### **Property Summary**

- + Recently completed medical space is movein ready
- + New construction
- + Attractive curb appeal with modern design
- + Ample parking

- + 5 minute drive to restaurants and retail amenities
- + Strong visibility on NE Washington Blvd / U.S.



### **Photos**













### Floorplan



### Siteplan



### **Contact Us**

#### Terry Payne, SIOR

Vice President +1 918 392 7267 terry.payne@cbre.com

#### Troy Gudgel, CCIM

Associate +1 918 392 7234 troy.gudgel@cbre.com

© 2024 CBRE, Inc. All rights reserved. This information has been obtained from sources believed reliable, but has not been verified for accuracy or completeness. You should conduct a careful, independent investigation of the property and verify all information. Any reliance on this information is solely at your own risk. CBRE and the CBRE logo are service marks of CBRE, Inc. All other marks displayed on this document are the property of their respective owners, and the use of such logos does not imply any affiliation with or endorsement of CBRE. Photos herein ar