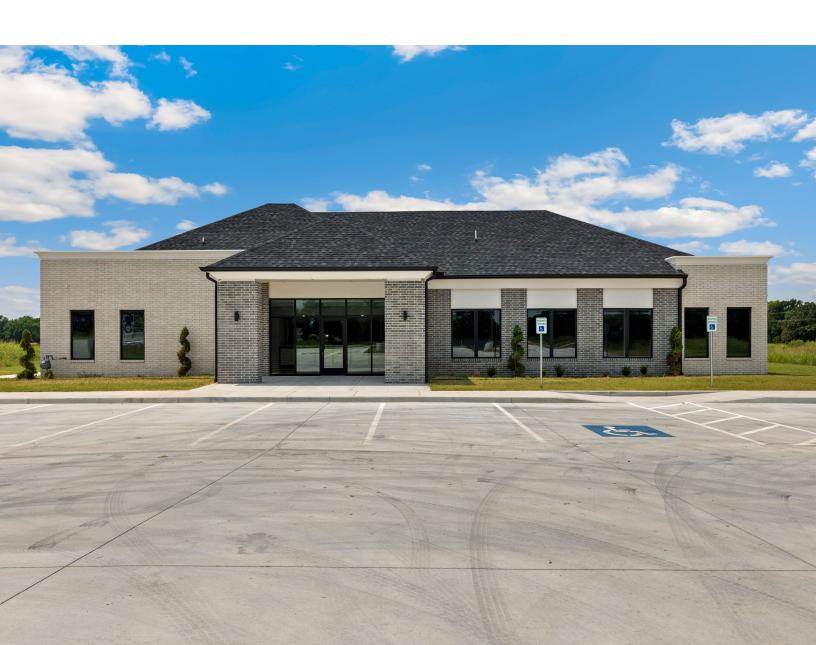

### **Photos**

## **Property Description**

Introducing a newly constructed medical office building in Bartlesville, featuring 4,568 square feet of state-of-the-art space designed for healthcare professionals. This modern facility boasts an efficient floor plan, ample natural light, abundant parking and high-quality finishes. Ideal for a variety of medical practices, this property is ready to support your vision for patient care.