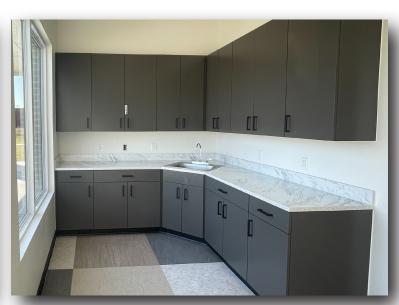

tlesville, OK 74006





## **Property Description**

Introducing a newly constructed medical office building in Bartlesville, featuring 4,568 square feet of state-of-the-art space designed for healthcare professionals. This modern facility boasts an efficient floor plan, ample natural light, abundant parking and high-quality finishes. Ideal for a variety of medical practices, this property is ready to support your vision for patient care.

4,568 ±

SF Available

2024

Year Built

 $2.13 \pm$ 

Acres

#### **Property Summary**

- + Recently completed medical space is movein ready
- + New construction
- + Attractive curb appeal with modern design
- + Ample parking

- + 5 minute drive to restaurants and retail amenities
- + Strong visibility on NE Washington Blvd / U.S.



### **Photos**













### Floorplan



### Siteplan



### **Contact Us**

#### Terry Payne, SIOR

Vice President +1 918 392 7267 terry.payne@cbre.com

#### Troy Gudgel, CCIM

Associate +1 918 392 7234 troy.gudgel@cbre.com

© 2024 CBRE, Inc. All rights reserved. This information has been obtained from sources believed reliable, but has not been verified for accuracy or completeness. You should conduct a careful, independent investigation of the property and verify all information. Any reliance on this information is solely at your own risk. CBRE and the CBRE logo are service marks of CBRE, Inc. All other marks displayed on this document are the property of their respective owners, and the use of such logos does not imply any affiliation with or endorsement of CBRE. Photos herein are the property of th