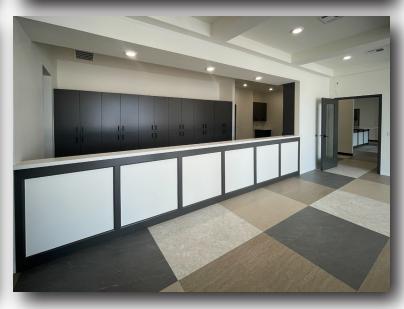

e, OK 74006





## **Property Description**

Introducing a newly constructed medical office building in Bartlesville, featuring 4,568 square feet of state-of-the-art space designed for healthcare professionals. This modern facility boasts an efficient floor plan, ample natural light, abundant parking and high-quality finishes. Ideal for a variety of medical practices, this property is ready to support your vision for patient care.

4,568 ±

SF Available

2024

Year Built

 $2.13 \pm$ 

Acres

#### **Property Summary**

- + Recently completed medical space is movein ready
- + New construction
- + Attractive curb appeal with modern design
- + Ample parking

- + 5 minute drive to restaurants and retail amenities
- + Strong visibility on NE Washington Blvd / U.S.



### **Photos**













### Floorplan



### Siteplan



### **Contact Us**

#### Terry Payne, SIOR

Vice President +1 918 392 7267 terry.payne@cbre.com

#### Troy Gudgel, CCIM

Associate +1 918 392 7234 troy.gudgel@cbre.com

© 2024 CBRE, Inc. All rights reserved. This information has been obtained from sources believed reliable, but has not been verified for accuracy or completeness. You should conduct a careful, independent investigation of the property and verify all information. Any reliance on this information is solely at your own risk. CBRE and the CBRE logo are service marks of CBRE, Inc. All other marks displayed on this document are the property of their respective owners, and the use of such logos does not imply any affiliation with or endorsement of CBRE. Photos herein are the property of their resp