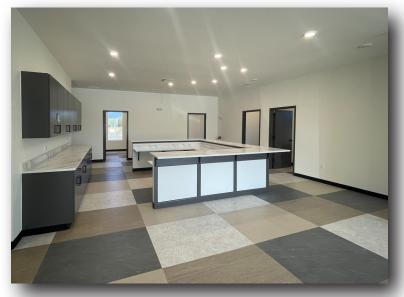

### **Photos**

## **Property Description**

Introducing a newly constructed medical office building in Bartlesville, featuring 4,568 square feet of state-of-the-art space designed for healthcare professionals. This modern facility boasts an efficient floor plan, ample natural light, abundant parking and high-quality finishes. Ideal for a variety of medical practices, this property is ready to support your vision for patient care.