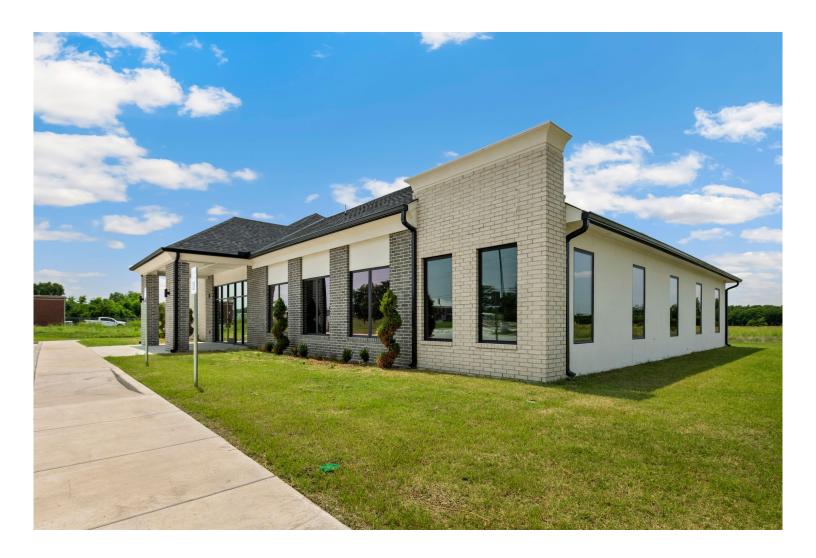

### **Photos**

## **Property Description**

Introducing a newly constructed medical office building in Bartlesville, featuring 4,568 square feet of state-of-the-art space designed for healthcare professionals. This modern facility boasts an efficient floor plan, ample natural light, abundant parking and high-quality finishes. Ideal for a variety of medical practices, this property is ready to support your vision for patient care.