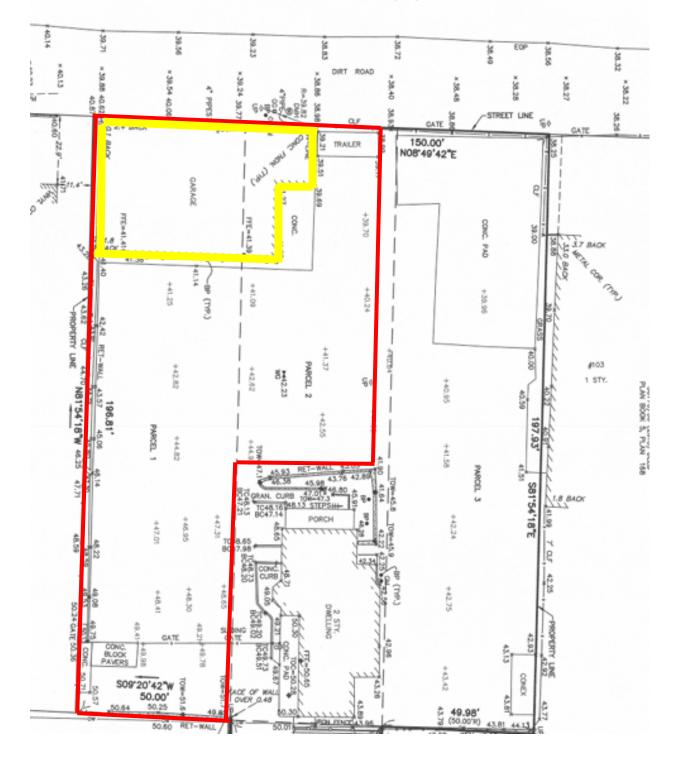

## 2,900 SF +/- Warehouse/Garage

- Office 200 +/- SF
- 18' Clear Height

- 6 Drive-In Doors (14' x 14')
- Fenced Yard

No warranty or representation, express or implied, is made as to the accuracy of the information contained herein, and the same is submitted subject to errors, omissions, change of price, rental or other conditions, withdrawal without notice.