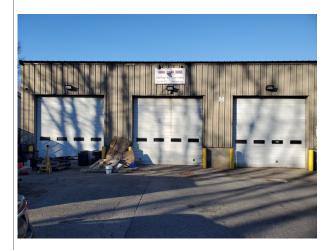

## 2,900 SF +/- Warehouse/Garage

- Office 200 +/- SF
- 18' Clear Height

- 6 Drive-In Doors (14' x 14')
- Fenced Yard

No warranty or representation, express or implied, is made as to the accuracy of the information contained herein, and the same is submitted subject to errors, omissions, change of price, rental or other conditions, withdrawal without notice.