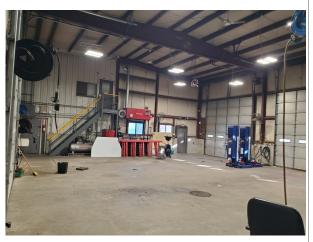

## 2,900 SF +/- Warehouse/Garage

- Office 200 +/- SF
- 18' Clear Height

- 6 Drive-In Doors (14' x 14')
- Fenced Yard

No warranty or representation, express or implied, is made as to the accuracy of the information contained herein, and the same is submitted subject to errors, omissions, change of price, rental or other conditions, withdrawal without notice.