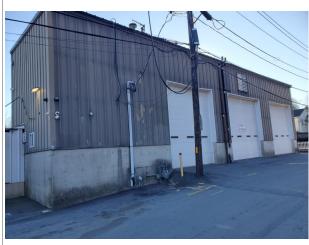

## 2,900 SF +/- Warehouse/Garage

- Office 200 +/- SF
- 18' Clear Height

- 6 Drive-In Doors (14' x 14')
- Fenced Yard

No warranty or representation, express or implied, is made as to the accuracy of the information contained herein, and the same is submitted subject to errors, omissions, change of price, rental or other conditions, withdrawal without notice.