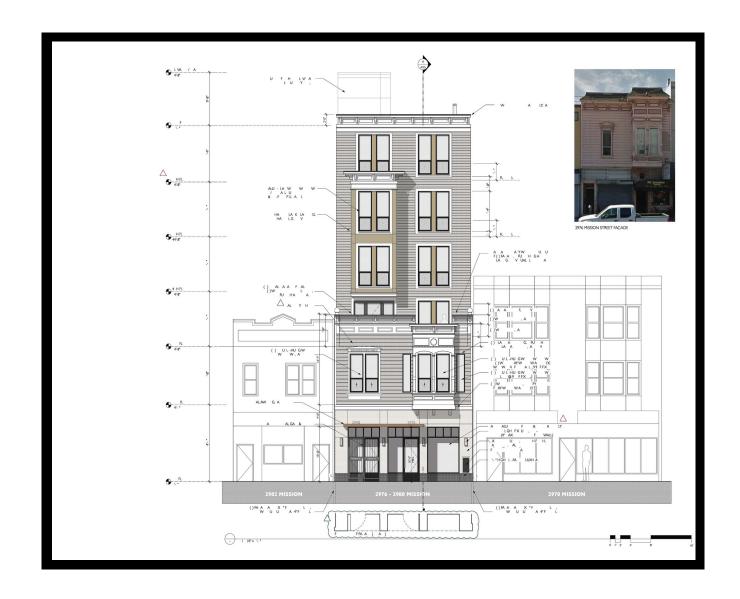

## 2976-2980 MISSION STREET A FULLY ENTITLED PROJECT

11,956

0.07 AC

NC3

6529-007A

\$1,875,000

8 plus 1 Commercial

**New Development / Condos** 

## THE OFFERING - CREATION OF A CONTEMPORARY CONDO OASIS

APPROVED BLDG SQFT

**TOTAL UNITS** 

SITE SQFT

**ZONING** 

**PRICE** 

**CONSTRUCTION** 

PARCEL NUMBER

## Your time to build?!

The marketplace is looking for fully vacant buildings to occupy.

Prime Development Opportunity:

- Mixed-use Complex in the Mission/Noe Valley/Bernal, San Francisco Neighborhood Corridor.
- Shovel ready Development project poised to meet the growing demand for modern living.
- Focused on open-concept living, the approved plans feature a newly constructed elevator building encompassing 8 condominiums and 1 commercial unit.
- Layout includes: 7 two-bedroom units, 1 one-bedroom unit, bike storage facilities, and 1 ground-floor commercial space.
- This development caters to the upward trend in median salaries, currently averaging \$166k annually and projected to grow by 20%.
- Easy access to amazing restaurants, hospitals and transportation hubs.
- Seize the opportunity to capitalize on seven years of meticulous planning as a FULLY Entitled Project.
- Whether your vision is to build and sell or build and lease, this prime development opportunity awaits your innovative touch - there are end users waiting for a build like this!