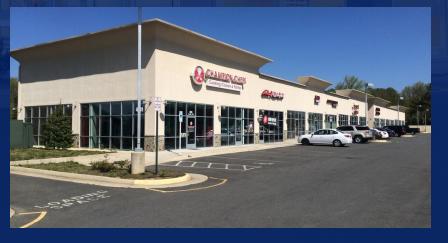

## RETAIL SHOPS AT FRED VEGAS

4701 Plank Road, Fredericksburg, VA 22401

Join Pizza Hut, Board & Brush, Martial Arts, Dry Cleaners and many other complimentary uses! Lowest Lease Rates for retail space on Fredericksburg's busiest retail corridor- Route 3/Plank Road. Each suite features floor to ceiling glass storefront with nose-in parking.

The shopping center is Located within Spotsylvania County's most densely populated housing hub. Prime frontage and access on Plank Road/Route 3 with over 70,000 ADT approximately 1.8 miles from I-95.