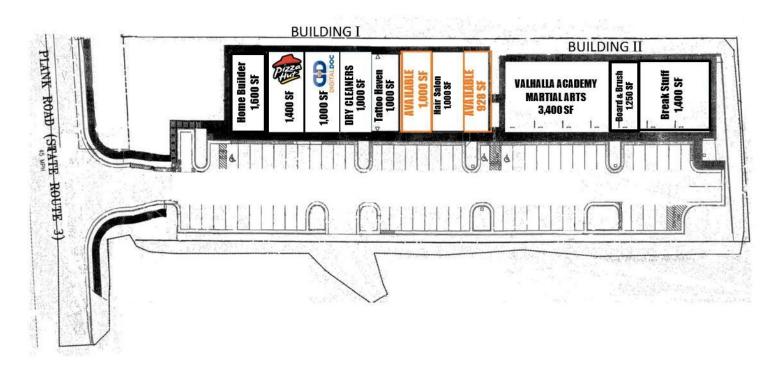

### **PROPERTY OVERVIEW**

Available SF:

Condition:

Zoning:

928 - 1,000 SF

Warm Lit Shell

Two spaces left: 1000 sf and 928 sf!

Lease Rate: \$16.00 SF/yr (NNN)

Join Pizza Hut, Board & Brush, Martial Arts, Dry Cleaners and many other complimentary uses! Lowest Lease Rates for retail space on Fredericksburg's busiest retail corridor- Route 3/Plank Road. Each suite features floor to ceiling glass storefront with nose-in parking.

### **PROPERTY HIGHLIGHTS**

Building Size: 15,000 SF