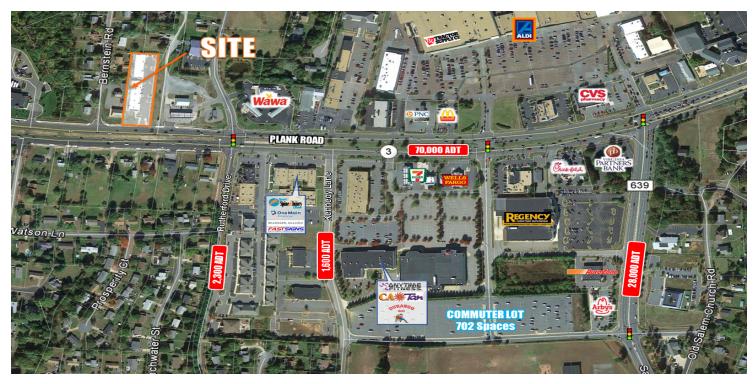

### AREA

- -Located within Spotsylvania County's most densely populated
- -Prime frontage and access on Plank Road/Route 3 with over 70,000 ADT approximately 1.8 miles from I-95

**OFFICE** 

The shopping center is Located within Spotsylvania County's most densely populated housing hub. Prime frontage and access on Plank Road/Route 3 with over 70,000 ADT approximately 1.8 miles from I-95.