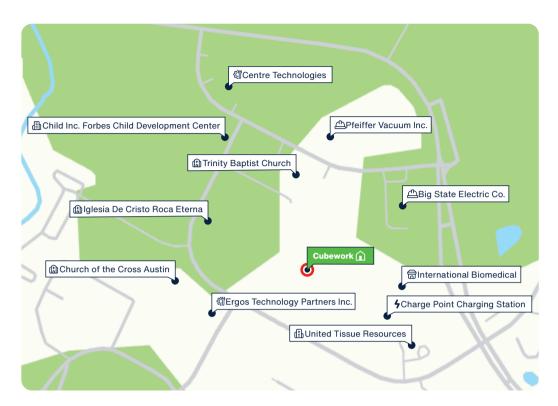

## Facility Map

www.cubework.com 800.338.6369

- 8119 Exchange Dr., Austin, TX 78754
- **800-338-6369**