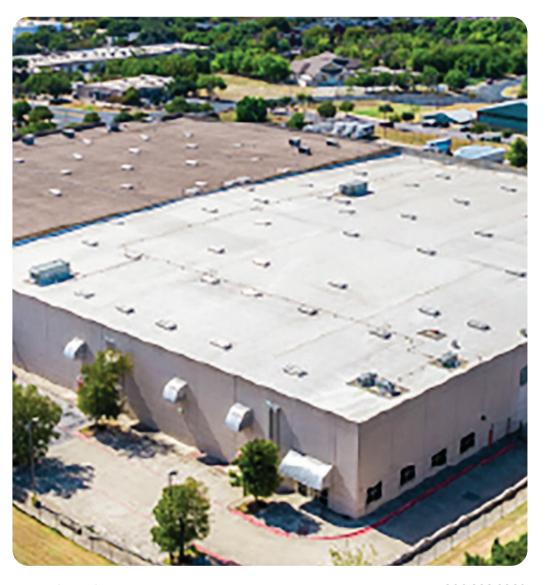

# **Austin**

### **Property Features**

| RBA             | 112,000 Square Feet        |
|-----------------|----------------------------|
| Site            | 13.43 Acres                |
| Clear Height    | 24'                        |
| Loading Docks   | 12 ext                     |
| HVAC            | Yes                        |
| Fire Protection | Yes                        |
| Access          | 24/7, Turnkey              |
| Warehouse       | 300 - 108,805 SF Divisible |
| Private Office  | 300 - 3,195 SF Divisible   |