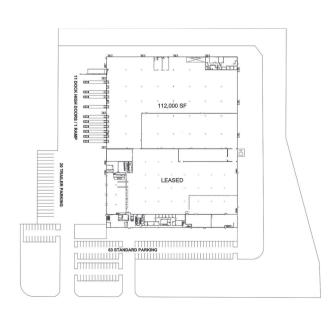

## Facility Map

www.cubework.com 800.338.6369

- 8119 Exchange Dr., Austin, TX 78754
- **800-338-6369**

### **Property Features**

| RBA             | 112,000 Square Feet        |
|-----------------|----------------------------|
| Site            | 13.43 Acres                |
| Clear Height    | 24'                        |
| Loading Docks   | 12 ext                     |
| HVAC            | Yes                        |
| Fire Protection | Yes                        |
| Access          | 24/7, Turnkey              |
| Warehouse       | 300 - 108,805 SF Divisible |
| Private Office  | 300 - 3,195 SF Divisible   |