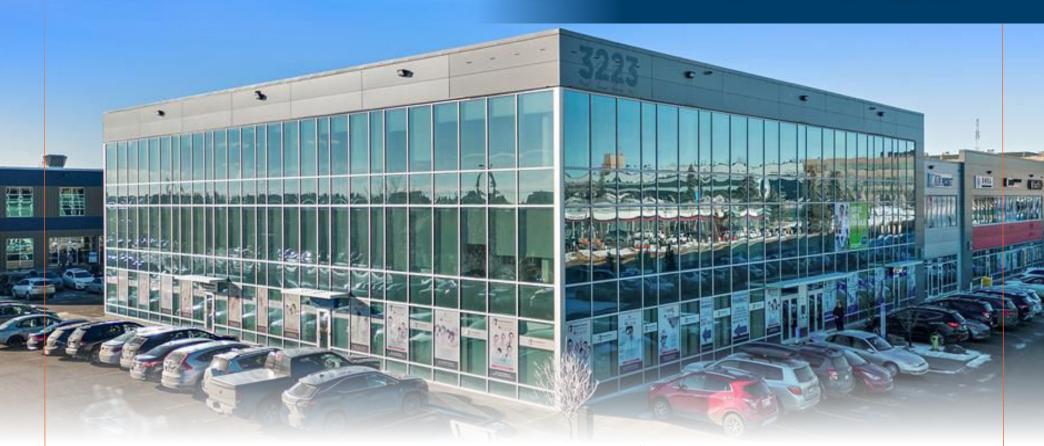

# FOR SALE

3223 5 Avenue NE, Unit 213, Calgary, AB

**Jason Natale** Vice President | Associate 403.402.3129 | jnatale@cdnglobal.com

**Ethan Fong** Associate

604.910.2128 | efong@cdnglobal.com

CDN Global Advisors Ltd. 736 6th Ave SW, Suite 1010
Calgary, Alberta T2P 3T7 www.cdnglobal.com

#### PROPERTY HIGHLIGHTS

- 2,684 SF of high quality developed office space offering one (1) private office, bull-pen style office space, and kitchenette;
- · Centrally located in Nexus Business Park;
- Industrial Commercial (I-C) zoning allows for a variety of uses;
- Unreserved parking throughout;
- Quick access to Barlow Trail, Memorial Drive, Deerfoot Trail, and 10 minutes to the Downtown Core.

#### PROPERTY OVERVIEW

| Address:              | 3223 5 Avenue NE, Unit 213  |
|-----------------------|-----------------------------|
| District:             | Nexus Business Centre       |
| Zoning:               | Industrial Commercial (I-C) |
| Year Built:           | 2014                        |
| Total Square Footage: | 2,864 SF                    |
| LINC Number:          | 0037408143                  |
| Sale Price:           | \$925,000.00                |
| Property Tax:         | \$14,094.76                 |
| Availability:         | Immediately                 |
| Condominium Fees:     | \$1850.81/month             |