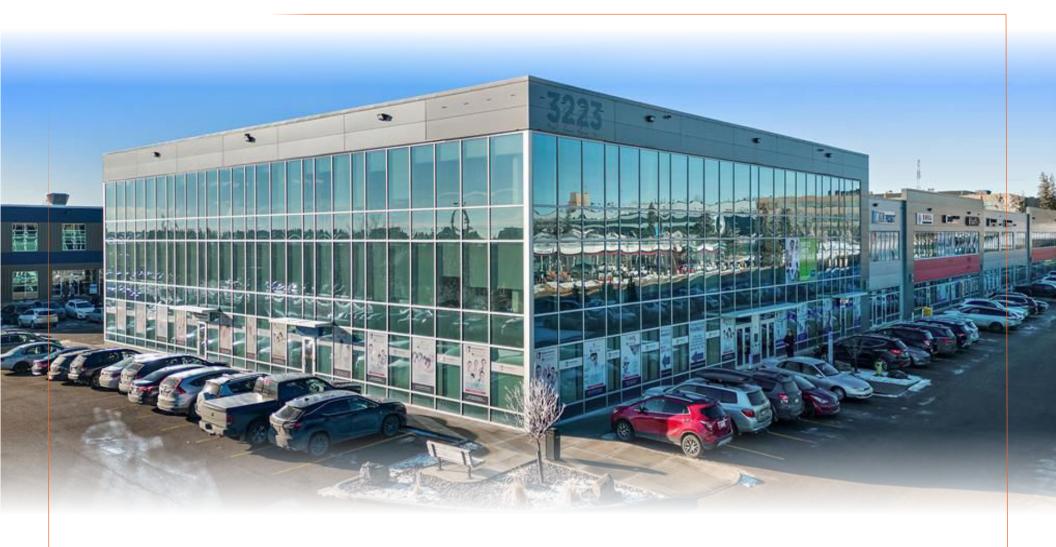

# FOR SALE

3223 5 Avenue NE, Unit 213, Calgary, AB

**Jason Natale** Vice President | Associate 403.402.3129 | jnatale@cdnglobal.com

**Ethan Fong** Associate

604.910.2128 | efong@cdnglobal.com

CDN Global Advisors Ltd. 736 6th Ave SW, Suite 1010
Calgary, Alberta T2P 3T7 www.cdnglobal.com

#### PROPERTY OVERVIEW

| Address:              | 3223 5 Avenue NE, Unit 213  |
|-----------------------|-----------------------------|
| District:             | Nexus Business Centre       |
| Zoning:               | Industrial Commercial (I-C) |
| Year Built:           | 2014                        |
| Total Square Footage: | 2,864 SF                    |
| LINC Number:          | 0037408143                  |
| Sale Price:           | \$925,000.00                |
| Property Tax:         | \$14,094.76                 |
| Availability:         | Immediately                 |
| Condominium Fees:     | \$1850.81/month             |