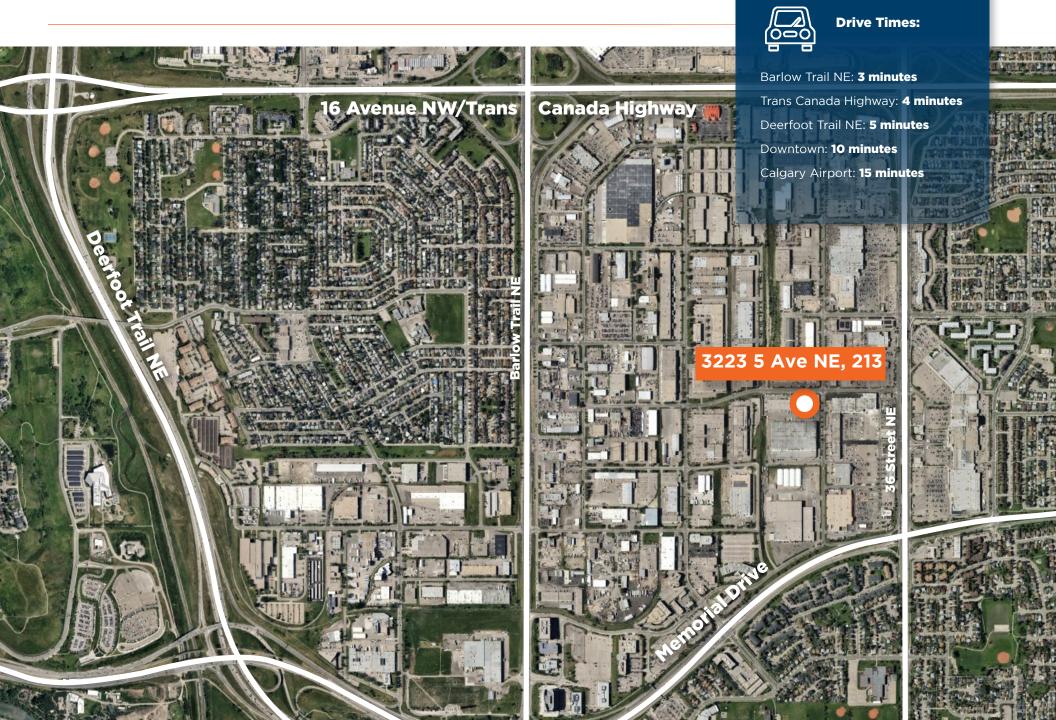

#### PROPERTY HIGHLIGHTS

- 2,684 SF of high quality developed office space offering one (1) private office, bull-pen style office space, and kitchenette;
- · Centrally located in Nexus Business Park;
- Industrial Commercial (I-C) zoning allows for a variety of uses;
- Unreserved parking throughout;
- Quick access to Barlow Trail, Memorial Drive, Deerfoot Trail, and 10 minutes to the Downtown Core.

#### LOCATION

**Jason Natale** Vice President | Associate 403402.3129 | jnatale@cdnglobal.com

**Ethan Fong** Associate 604.910.2128 | efong@cdnglobal.com

This communication is intended for general information only and not to be relied upon in any way. Consequently, no responsibility or liability whatsoever can be accepted by CDNGLOBAL for any loss or damage resulting from any use of, reliance on or reference to the contents of this document, including hypertext links to external sources. In addition, as a general communication, this material does not necessarily represent the view of CDNGLOBAL in relation to particular properties or projects. This communication is not intended to cause or induce breach of any agency agreement. Reproduction or distribution of this communication in whole or in part is not allowed without prior written approval of CDNGLOBAL.