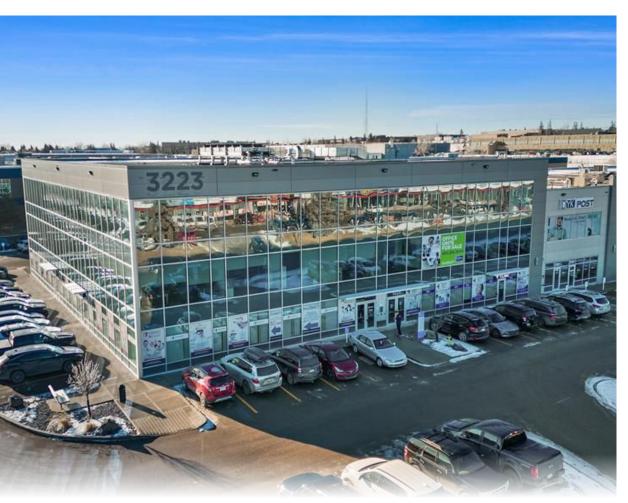

#### PROPERTY HIGHLIGHTS

- 2,684 SF of high quality developed office space offering one (1) private office, bull-pen style office space, and kitchenette;
- · Centrally located in Nexus Business Park;
- Industrial Commercial (I-C) zoning allows for a variety of uses;
- Unreserved parking throughout;
- Quick access to Barlow Trail, Memorial Drive, Deerfoot Trail, and 10 minutes to the Downtown Core.

#### PROPERTY OVERVIEW

| Address:              | 3223 5 Avenue NE, Unit 213  |
|-----------------------|-----------------------------|
| District:             | Nexus Business Centre       |
| Zoning:               | Industrial Commercial (I-C) |
| Year Built:           | 2014                        |
| Total Square Footage: | 2,864 SF                    |
| LINC Number:          | 0037408143                  |
| Sale Price:           | \$925,000.00                |
| Property Tax:         | \$14,094.76                 |
| Availability:         | Immediately                 |
| Condominium Fees:     | \$1850.81/month             |