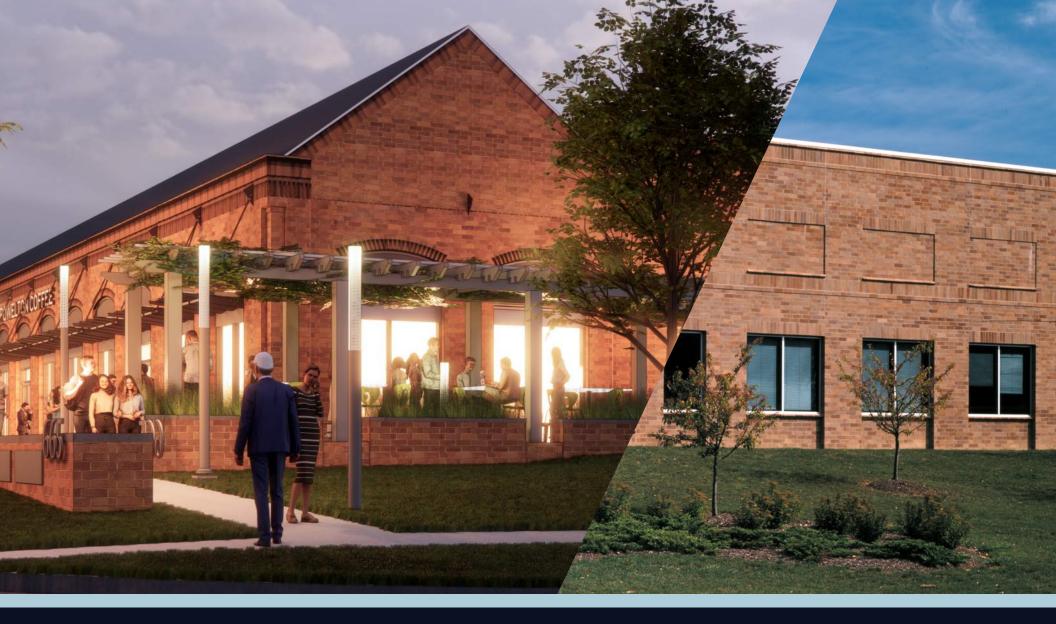

## 665 Stockton | Reimagined

±22,000 SF Flex-Office and Retail

**665 Stockton Drive** Exton, PA 19334

hankingroup.com

| Property Overview    |                                     |                |                                                   |
|----------------------|-------------------------------------|----------------|---------------------------------------------------|
| Address              | 665 Stockton Drive, Exton, PA 19341 | Power          | 2,400 Amps, 480v 3-phase                          |
| <b>Building Size</b> | 40,831                              | HVAC           | 2x backup generators  Conditioned shell with RTUs |
| Space Available      | ±22,000 SF                          | Access Control | Digitally controlled key cards                    |
| Column Spacing       | 40' x 34'                           | Parking        | 159 Parking Spaces                                |
| Clear Height         | 16'                                 | Data           | Xfinity and Verizon Fios                          |
| Docks                | 2 existing, room for expansion      |                |                                                   |
|                      |                                     |                |                                                   |