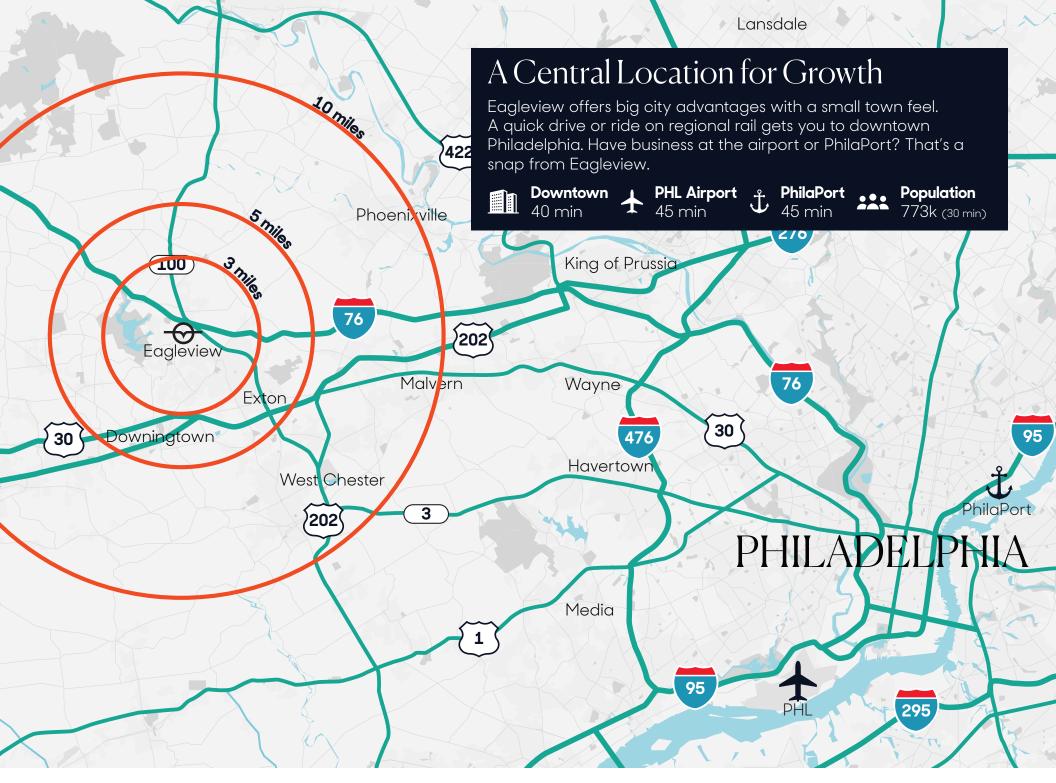

### Out of towners welcome

At the entrance to Eagleview you'll find two modern hotels, a Hilton Garden Inn and Marriott Spring Hill Suites ensuring out of town guests can stay close to their destination and at a discounted rate.