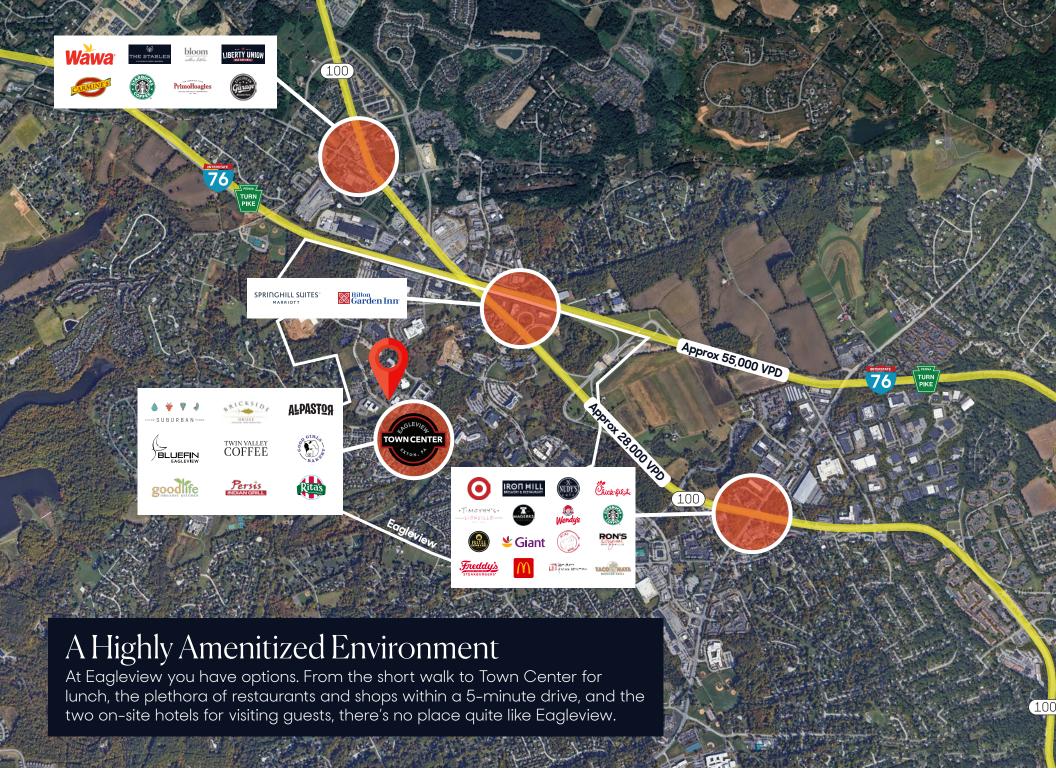

### Out of towners welcome

At the entrance to Eagleview you'll find two modern hotels, a Hilton Garden Inn and Marriott Spring Hill Suites ensuring out of town guests can stay close to their destination and at a discounted rate.