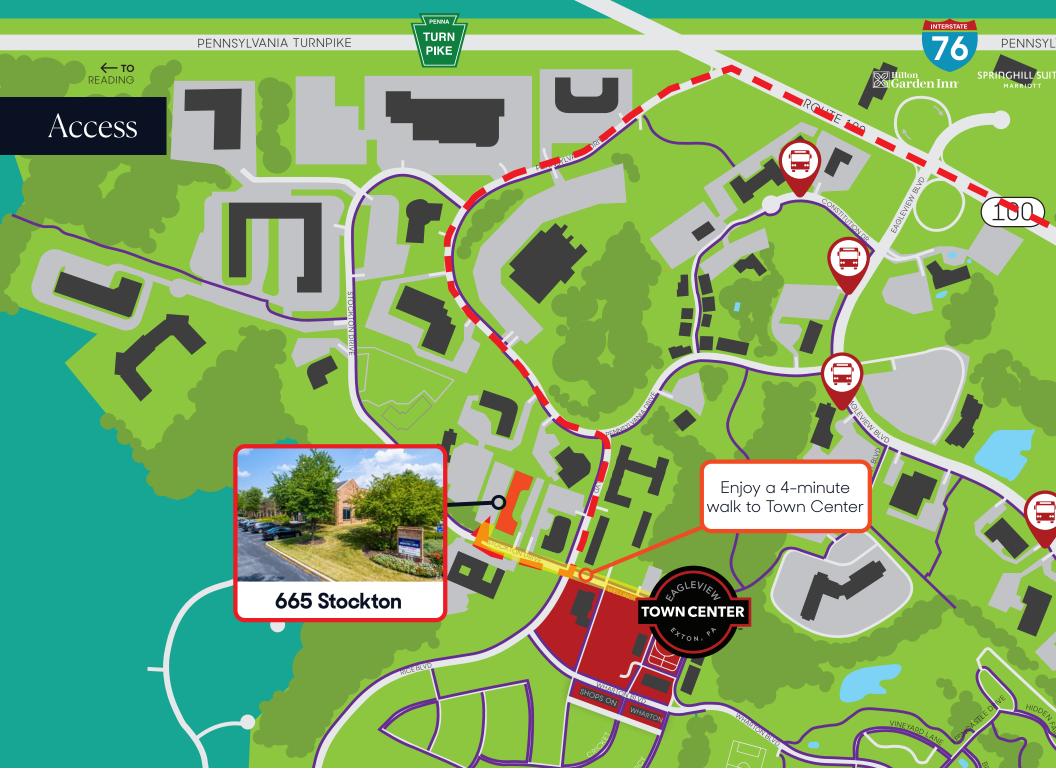

## 665 Stockton | Reimagined

±22,000 SF Flex-Office and Retail

**665 Stockton Drive** Exton, PA 19334

hankingroup.com

| Property Overview    |                                     |                |                                                   |
|----------------------|-------------------------------------|----------------|---------------------------------------------------|
| Address              | 665 Stockton Drive, Exton, PA 19341 | Power          | 2,400 Amps, 480v 3-phase                          |
| <b>Building Size</b> | 40,831                              | HVAC           | 2x backup generators  Conditioned shell with RTUs |
| Space Available      | ±22,000 SF                          | Access Control | Digitally controlled key cards                    |
| Column Spacing       | 40' x 34'                           | Parking        | 159 Parking Spaces                                |
| Clear Height         | 16'                                 | Data           | Xfinity and Verizon Fios                          |
| Docks                | 2 existing, room for expansion      |                |                                                   |
|                      |                                     |                |                                                   |

## Enjoy Good Vibes at Town Center

All roads and trails lead to Eagleview Town Center, a bustling and energetic destination for residents, tenants, and visitors alike. Here you'll break bread with friends and family at an array of unique restaurants, get up and dance to live music, sit back and relax with movies on the lawn, and shop local at our farmers markets.

### Out of towners welcome

At the entrance to Eagleview you'll find two modern hotels, a Hilton Garden Inn and Marriott Spring Hill Suites ensuring out of town guests can stay close to their destination and at a discounted rate.