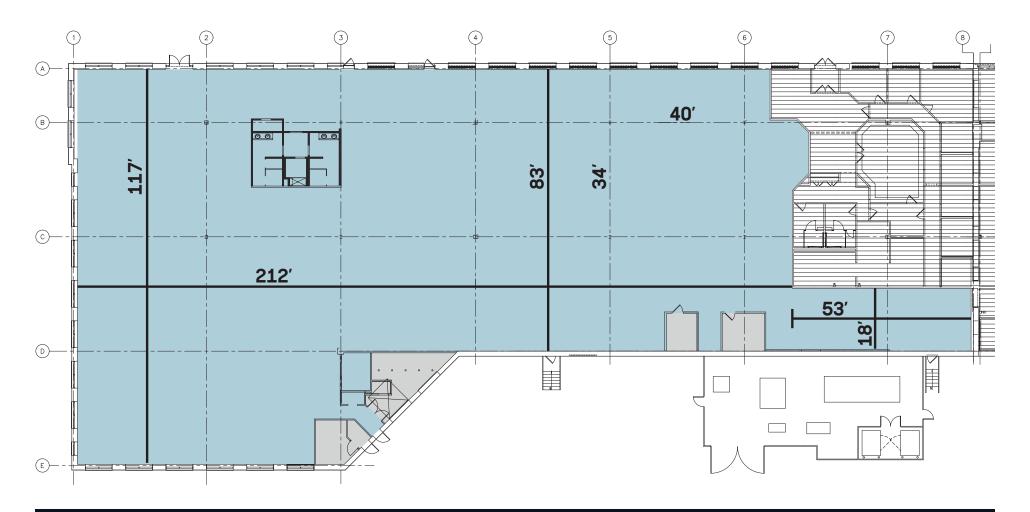

## 665 Stockton | Reimagined

±22,000 SF Flex-Office and Retail

**665 Stockton Drive** Exton, PA 19334

hankingroup.com

| Property Overview    |                                     |                |                                                   |
|----------------------|-------------------------------------|----------------|---------------------------------------------------|
| Address              | 665 Stockton Drive, Exton, PA 19341 | Power          | 2,400 Amps, 480v 3-phase                          |
| <b>Building Size</b> | 40,831                              | HVAC           | 2x backup generators  Conditioned shell with RTUs |
| Space Available      | ±22,000 SF                          | Access Control | Digitally controlled key cards                    |
| Column Spacing       | 40' x 34'                           | Parking        | 159 Parking Spaces                                |
| Clear Height         | 16'                                 | Data           | Xfinity and Verizon Fios                          |
| Docks                | 2 existing, room for expansion      |                |                                                   |
|                      |                                     |                |                                                   |