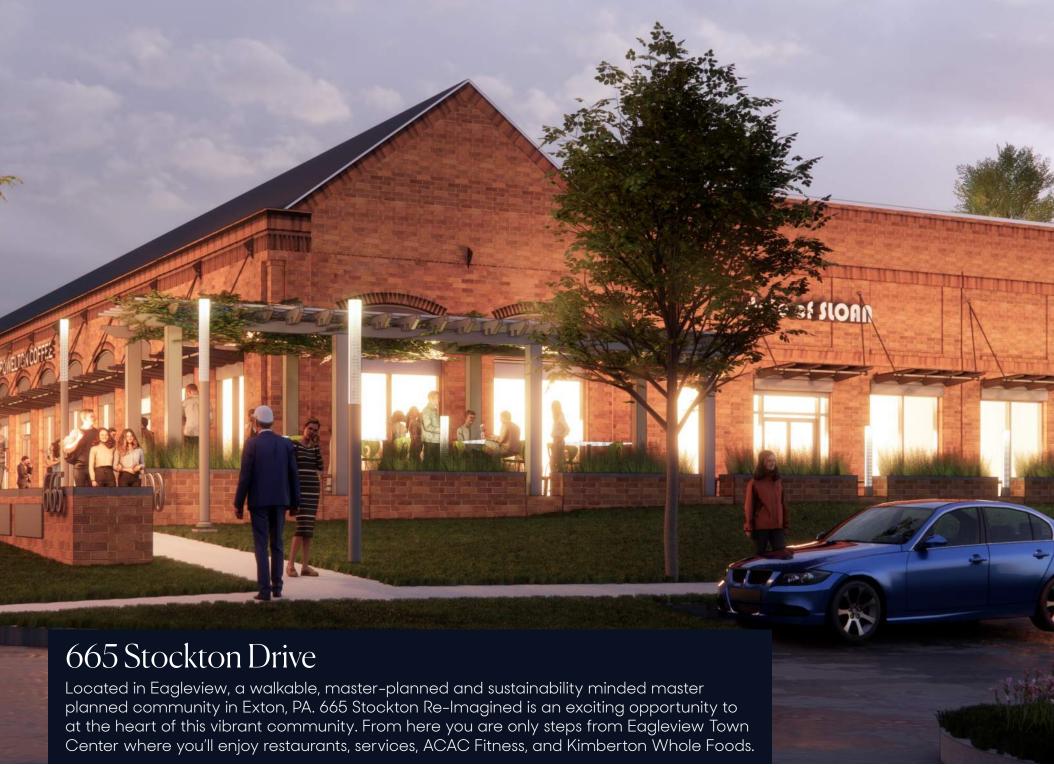

## 665 Stockton | Reimagined

±22,000 SF Flex-Office and Retail

**665 Stockton Drive** Exton, PA 19334

hankingroup.com

| Property Overview    |                                     |                |                                                   |
|----------------------|-------------------------------------|----------------|---------------------------------------------------|
| Address              | 665 Stockton Drive, Exton, PA 19341 | Power          | 2,400 Amps, 480v 3-phase                          |
| <b>Building Size</b> | 40,831                              | HVAC           | 2x backup generators  Conditioned shell with RTUs |
| Space Available      | ±22,000 SF                          | Access Control | Digitally controlled key cards                    |
| Column Spacing       | 40' x 34'                           | Parking        | 159 Parking Spaces                                |
| Clear Height         | 16'                                 | Data           | Xfinity and Verizon Fios                          |
| Docks                | 2 existing, room for expansion      |                |                                                   |
|                      |                                     |                |                                                   |