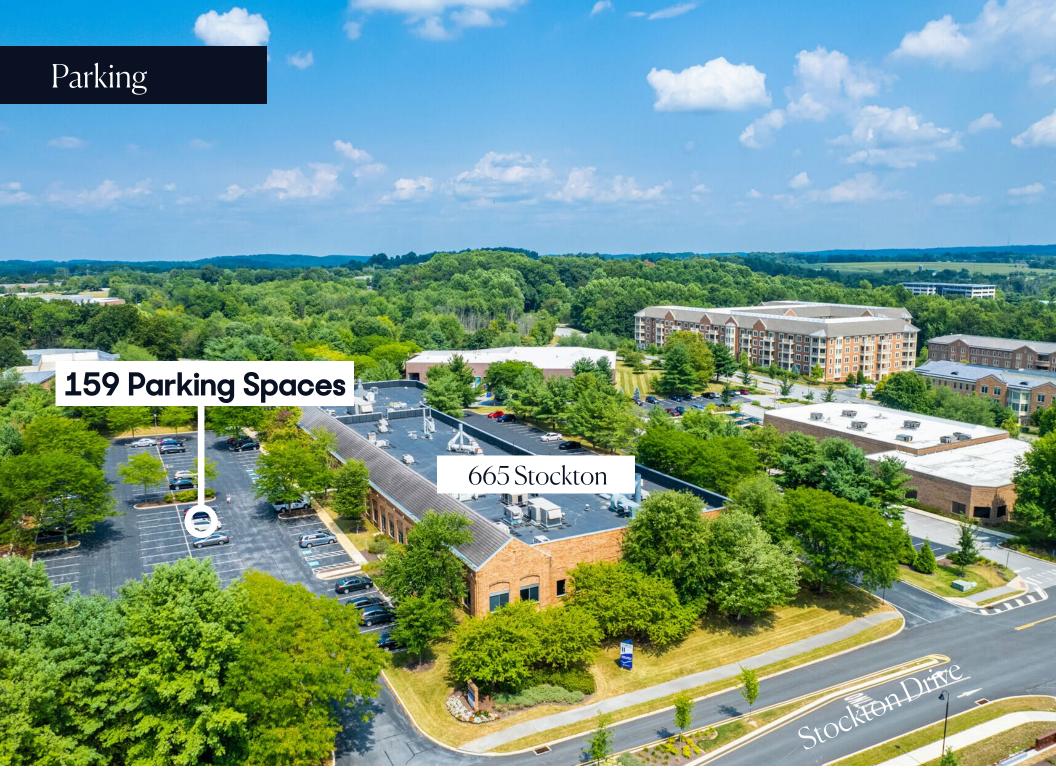

## 665 Stockton | Reimagined

±22,000 SF Flex-Office and Retail

**665 Stockton Drive** Exton, PA 19334

hankingroup.com

| Property Overview    |                                     |                |                                                   |
|----------------------|-------------------------------------|----------------|---------------------------------------------------|
| Address              | 665 Stockton Drive, Exton, PA 19341 | Power          | 2,400 Amps, 480v 3-phase                          |
| <b>Building Size</b> | 40,831                              | HVAC           | 2x backup generators  Conditioned shell with RTUs |
| Space Available      | ±22,000 SF                          | Access Control | Digitally controlled key cards                    |
| Column Spacing       | 40' x 34'                           | Parking        | 159 Parking Spaces                                |
| Clear Height         | 16'                                 | Data           | Xfinity and Verizon Fios                          |
| Docks                | 2 existing, room for expansion      |                |                                                   |
|                      |                                     |                |                                                   |