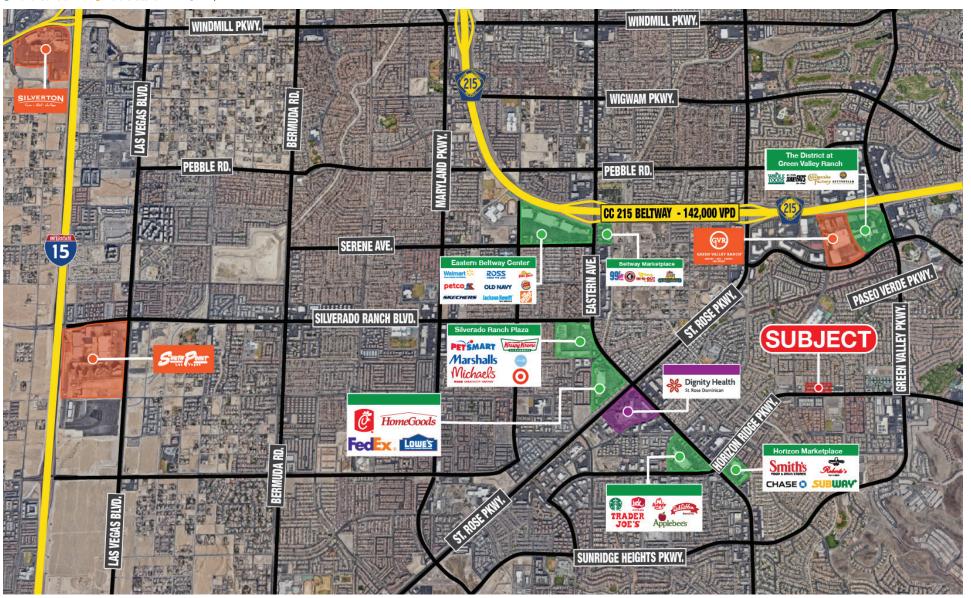

# Property Highlights

- Single story office building for lease in Green Valley Ranch
- Office suites available and well maintained with covered parking, sprinklers, and landscaping
- Efficient suite design
- High traffic counts of ±21,500 vehicle per day via Horizon Ridge Parkway
- Conveniently located within minutes of Green Valley Ranch, Eastern Avenue commercial corridor, and the exclusive communities of Anthem, Seven Hills, and MacDonald Highland
- Numerous amenities are within walking distance that include Target, Staples, Starbucks, and Roberto's
- Easy access to I-215 from Green Valley Parkway