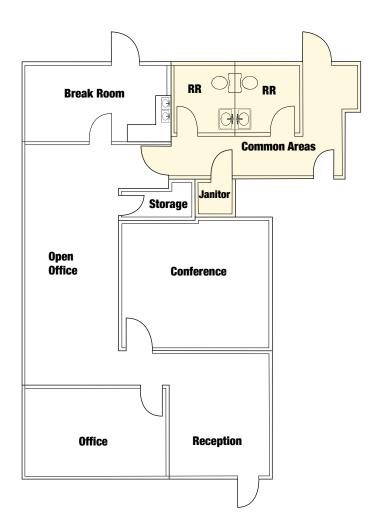

# Suite 100 Details

| + Total SF:        | ±1,175         |
|--------------------|----------------|
| + Lease Rate:      | \$1.85 PSF NNN |
| + CAM Charges:     | \$0.50 PSF     |
| + Offices:         | 2              |
| + Conference Room: | Yes            |
| + Break Room:      | Yes            |
| + Available:       | Immediately    |

Drawings and plans are not to scale. Any measurements are approximate and are for illustrative purposes only. There is no guarantee, warranty or representation as to the accuracy or completeness of any plans or designs.