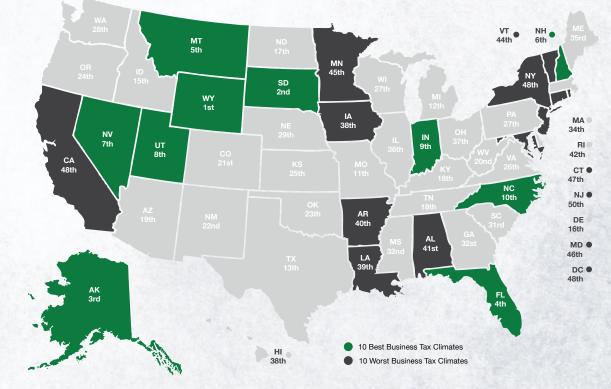

# The Tax Climate Index ranking California ranks 48th, Arizona 14th, Idaho 16th, Oregon 28th and Utah 8th

2024 State Business Tax Climate Index

### Nevada Tax System:

Nevada is ranked 7th in the Tax Foundation's 2020 State Business Tax Climate Index, focusing on corporate taxes, individual income taxes, sales taxes, unemployment insurance taxes, and property taxes.