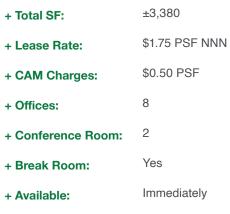

# Suite 100 Details

| + Total SF:        | ±1,175         |
|--------------------|----------------|
| + Lease Rate:      | \$1.85 PSF NNN |
| + CAM Charges:     | \$0.50 PSF     |
| + Offices:         | 2              |
| + Conference Room: | Yes            |
| + Break Room:      | Yes            |
| + Available:       | Immediately    |