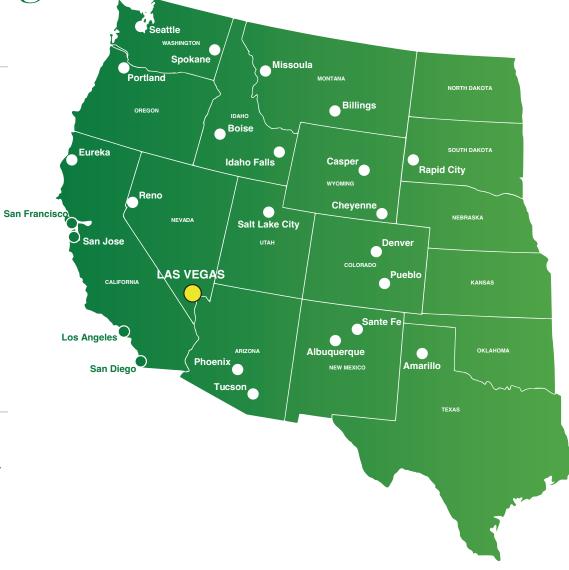

# Transit from Las Vegas

| Destination        | Est. Travel Time | Distance (Mi) |
|--------------------|------------------|---------------|
| Los Angeles, CA    | 3 hrs, 55 min    | 265           |
| Phoenix, AZ        | 4 hrs, 40 min    | 300           |
| San Diego, CA      | 4 hrs, 45 min    | 327           |
| Salt Lake City, UT | 5 hrs, 50 min    | 424           |
| Reno, NV           | 6 hrs, 55 min    | 452           |
| San Francisco, CA  | 8 hrs, 15 min    | 565           |
| Boise, ID          | 9 hrs, 30 min    | 634           |
| Santa Fe, NM       | 9 hrs, 10 min    | 634           |
| Denver, CO         | 10 hrs, 45 min   | 752           |
| Cheyenne, WY       | 11 hrs, 50 min   | 837           |
| Helena, MT         | 12 hrs, 55 min   | 907           |
| Portland, OR       | 15 hrs, 45 min   | 982           |
| Seattle, WA        | 16 hrs, 50 min   | 1,129         |