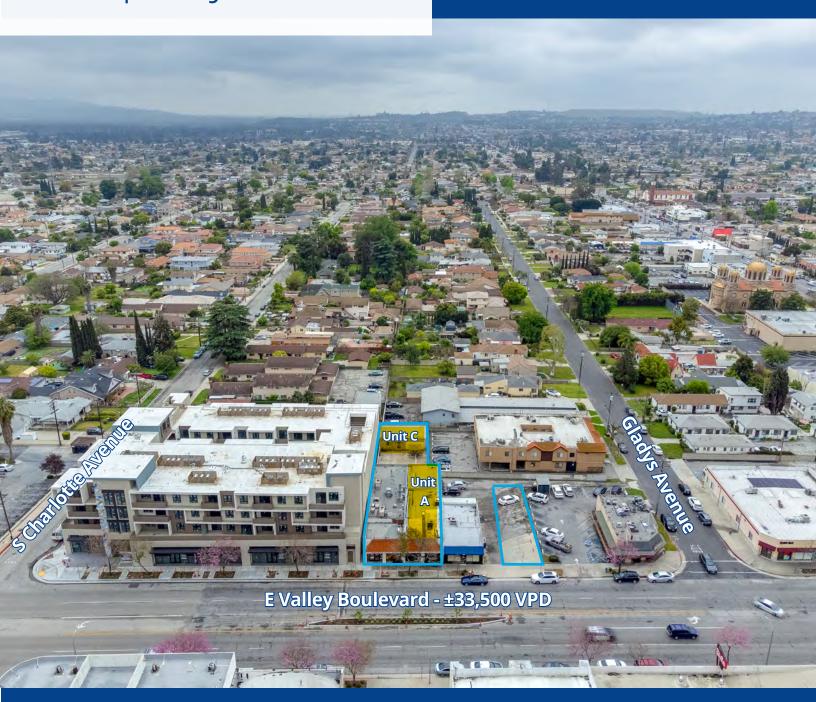

# Property Aerial

### Property Highlights:

- $\boldsymbol{\cdot}$  Traffic counts over 65,000 VPD at intersection of Valley Blvd. and San Gabriel Blvd.
- $\boldsymbol{\cdot}$  Over 608,000 population in 5-mile radius
- Surrounded by a dense mix of residential and commercial developments within a 1-3 mile radius