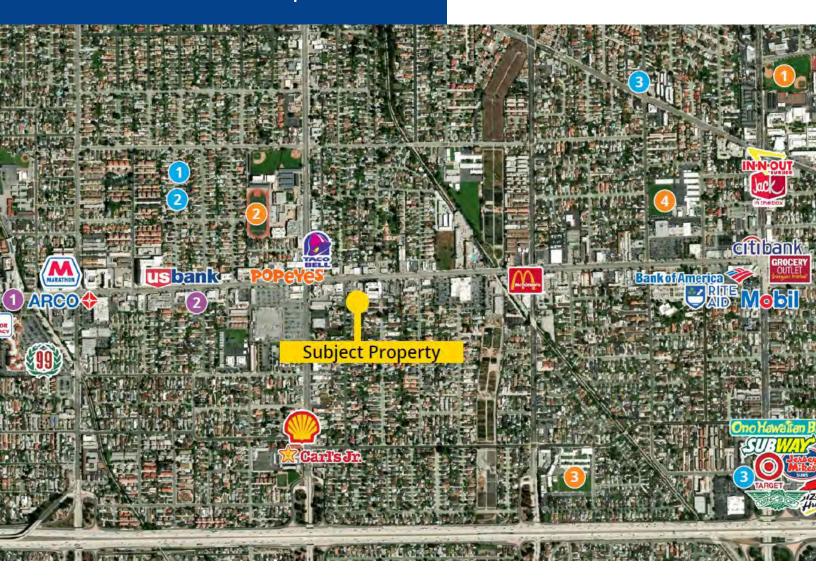

# Location Map

#### Restaurants/Bars/ Cafes

| 1 | Petrillo's Pizza |
|---|------------------|
|---|------------------|

Hi Pie Restaurant

The Habit

IHop

Fridays

Pizza Hut

Chipotle

Starbucks

Subway

Dave's Hot Chicken

#### Schools/Education

Rosemead High School

Gabrielino High School

Mildred B Jansen

Elementary

Muscatel Middle School

### Hotels

Hilton

Sheraton

865 S Figueroa St., Suite 3500 Los Angeles, CA 90017 P: +1 213 627 1214 D: +1 213 632 3267

This document has been prepared by Colliers International for advertising and general information only. Colliers International makes no guarantees, representations or warranties of any kind, expressed or implied, regarding the information including, but not limited to, warranties of content, accuracy and reliability. Any interested party should undertake their own inquiries as to the accuracy of the information. Colliers International excludes unequivocally all inferred or implied terms, conditions and warranties arising out of this document and excludes all liability for loss and damages arising there from. This publication is the copyrighted property of Colliers International and/or its licensor(s). ©2024. All rights reserved.