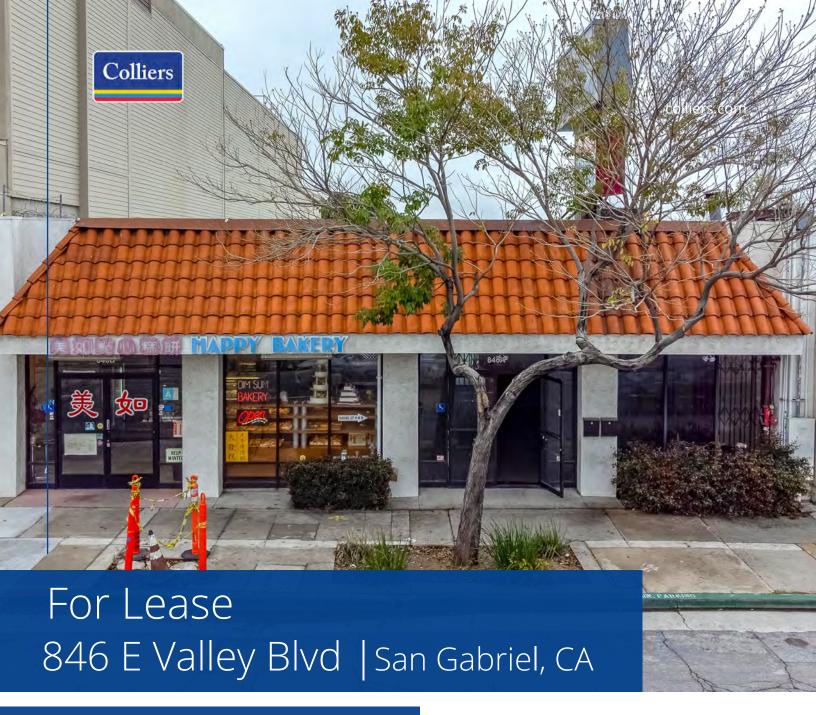

### Offering Summary:

- Storefront retail space and a rear office/residential unit for lease in San Gabriel on Valley Blvd, near San Gabriel Blvd.
- Plenty of surface parking spaces including rear gated parking lot.

Accelerating success.