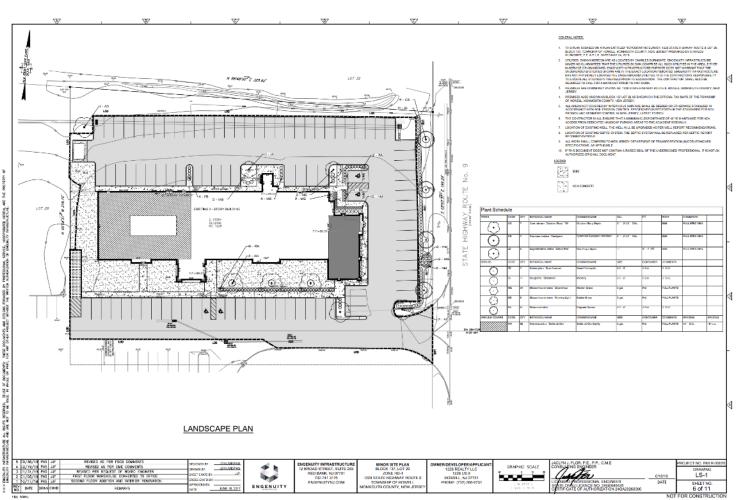

TONY MEHMEDAJ Licensed Real Estate Salesperson

M: 347.725.9930 O: 914.262.2598 tmehmedaj@christiesrealestategroup.com

- Square Footage: 30,000 SF
- Proposed Expansion: Modern plans for a 27,184-square-foot upgrade, creating additional value and functionality.
- Strategic Location: Situated on US 9, with excellent accessibility and high visibility.
  Convenient access to major highways, retail hubs, and residential neighborhoods.
- Tailored Spaces: Ideal for Healthcare practices, corporate offices, or multi specialty tenants
- Parking: Ample on-site parking.
- Asking Price: Inquire within.