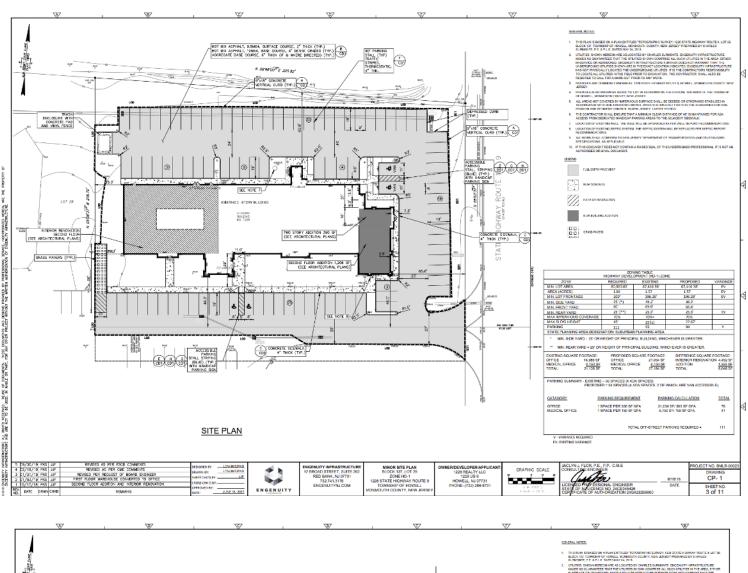

TONY MEHMEDAJ Licensed Real Estate Salesperson

M: 347.725.9930 O: 914.262.2598 tmehmedaj@christiesrealestategroup.com

- Square Footage: 30,000 SF
- Proposed Expansion: Modern plans for a 27,184-square-foot upgrade, creating additional value and functionality.
- Strategic Location: Situated on US 9, with excellent accessibility and high visibility.
  Convenient access to major highways, retail hubs, and residential neighborhoods.
- Tailored Spaces: Ideal for Healthcare practices, corporate offices, or multi specialty tenants
- Parking: Ample on-site parking.
- Asking Price: Inquire within.