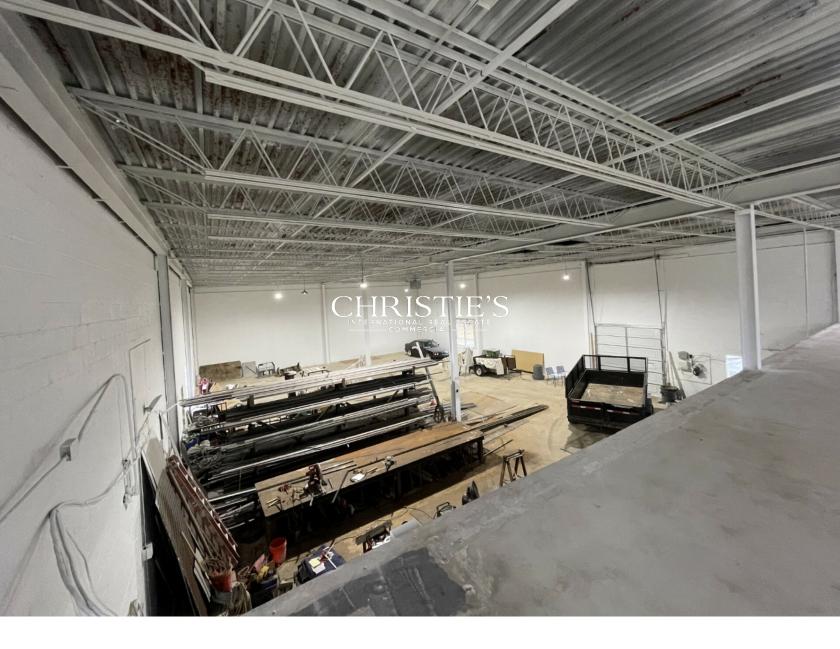

## 30,000 SF of Prime Office/Medical Space Available for Lease!

This exceptional property offers a rare opportunity to lease or own a versatile office/medical building in a highly desirable location on US Route 9, one of Howell's most trafficked and visible corridors. The existing structure provides a spacious 30,000 square feet of functional, well-designed space with the flexibility to suit a variety of medical, dental, or professional office uses.

TONY MEHMEDAJ Licensed Real Estate Salesperson

M: 347.725.9930 O: 914.262.2598 tmehmedaj@christiesrealestategroup.com

- Square Footage: 30,000 SF
- Proposed Expansion: Modern plans for a 27,184-square-foot upgrade, creating additional value and functionality.
- Strategic Location: Situated on US 9, with excellent accessibility and high visibility.
  Convenient access to major highways, retail hubs, and residential neighborhoods.
- Tailored Spaces: Ideal for Healthcare practices, corporate offices, or multi specialty tenants
- Parking: Ample on-site parking.
- Asking Price: Inquire within.