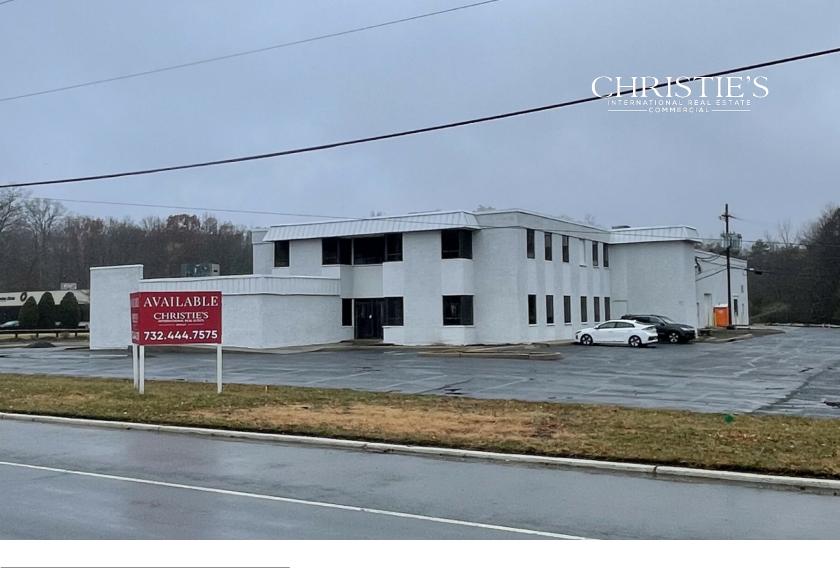

## 1228 US 9, Howell, NJ 07731

## 30,000 SF of Prime Office/Medical Space Available for Lease!

This exceptional property offers a rare opportunity to lease or own a versatile office/medical building in a highly desirable location on US Route 9, one of Howell's most trafficked and visible corridors. The existing structure provides a spacious 30,000 square feet of functional, well-designed space with the flexibility to suit a variety of medical, dental, or professional office uses.

TONY MEHMEDAJ Licensed Real Estate Salesperson

M: 347.725.9930 O: 914.262.2598 tmehmedaj@christiesrealestategroup.com

- Square Footage: 30,000 SF
- Proposed Expansion: Modern plans for a 27,184-square-foot upgrade, creating additional value and functionality.
- Strategic Location: Situated on US 9, with excellent accessibility and high visibility.
  Convenient access to major highways, retail hubs, and residential neighborhoods.
- Tailored Spaces: Ideal for Healthcare practices, corporate offices, or multi specialty tenants
- Parking: Ample on-site parking.
- Asking Price: Inquire within.