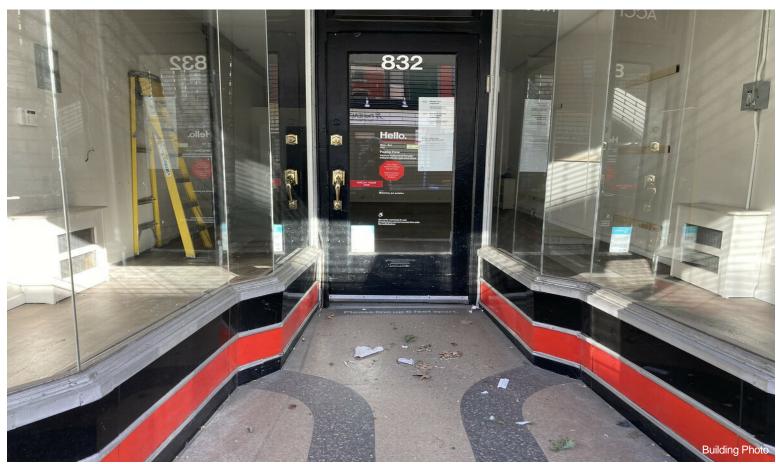

#### 832 Manhattan Ave

**Upon Request** 

Oxford property Ground presents the lease for the following space.
832 Manhattan Ave. Greenpoint

In the heart of Greenpoint -Manhattan Ave

Heavy foot traffic
Open layout.
2,000Sf Ground floor + 1,000sf Basement

#### 1st Floor

| Space Available | 2,000 - 3,000 SF  |
|-----------------|-------------------|
| Rental Rate     | Upon Request      |
| Date Available  | December 14, 2024 |
| Service Type    | TBD               |
| Space Type      | Relet             |
| Space Use       | Retail            |
| Lease Term      | Negotiable        |
|                 |                   |